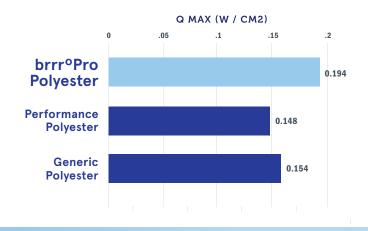

### **ENHANCED COOLING**

The concentrated cooling sensation helps to keep you cooler while you work, perform and train.

FTTS-FA-019, VERSION 3.0, COOL FEELING TEXTILES TESTING FACILITY: INTERTEK (TAIWAN), 2019