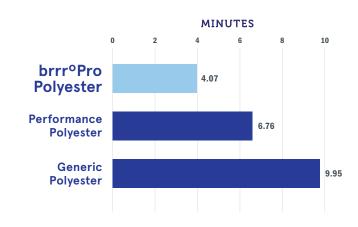

## PERFORMANCE DRYING

No matter whether you train, stretch or recover, the increased fresh experience surrounds your body for maximum comfort.

AATCC 201-2014 DRYING RATE OF FABRICS: HEATED PLATE METHOD TESTING FACILITY: INTERTEK (TAIWAN), 2019