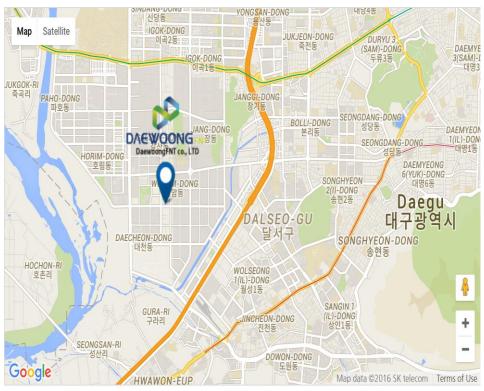

#### Yarn Interlace loom

Yarn covering loom

주소: 80, Seongseogongdannam-ro, Dalseo-gu, Daegu, Korea

TEL: +82-53-586-6811 FAX: +82-53-586-6812

Those are yarn facilities for special yarn

natural-looking yarn normally made by interlace yarn Producing natural-feeling composite yarns with improved air permeability for the loops structure by mixing various functional threads with polyurethane.