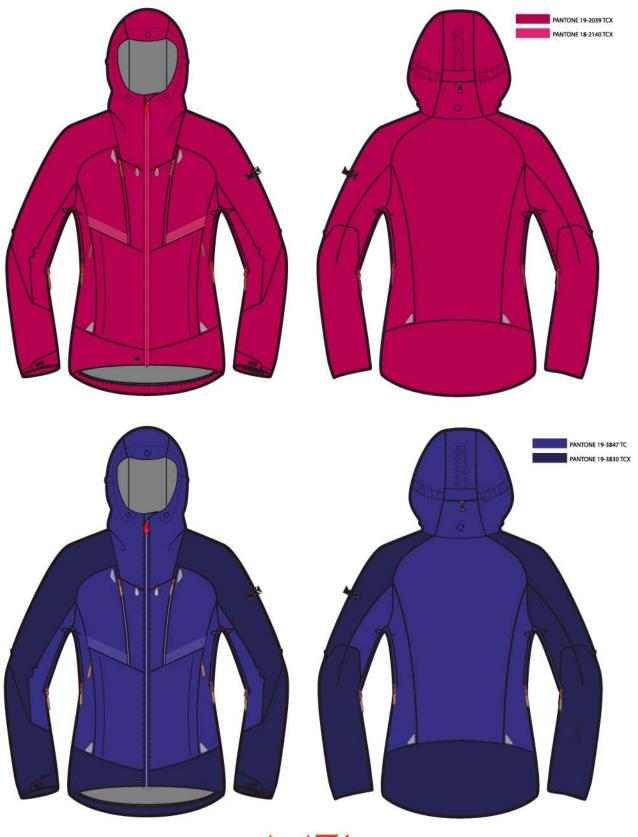

rofessional Ski Man 205









#### New Designs

#### Professional Ski Woman 301





#### New Designs

#### Professional Ski Woman 303



#### New Designs

#### Professional Ski Woman 306





#### New Designs

Professional Ski Woman Coat 002





#### New Designs

Professional Ski Woman Coat 004





#### New Designs

Professional Ski Man Coat 102





#### New Designs





#### New Designs



#### New Designs

#### Second layer women 1005



#### New Designs

#### Second layer women 1008





#### New Designs

Ladies 2 layer with mesh linning102





#### New Designs

Ladies 2.5 layer 104



#### New Designs

Ladies 2 layer long with mesh linning 103





#### New Designs

#### Ladies 3 in 1 102





#### New Designs

Ladies 3 in 1 101





#### New Designs

#### Ladies 3 in 1 101-1









Man 2 layer with mesh linning 003





#### New Designs

Man 2 layer with mesh linning 004



#### New Designs

#### Man 2 layer long with mesh linning 003





New Designs

Man 3 in 1 005





#### New Designs

Man 3 layer 004





#### New Designs

Man 3 layer 007





#### Fabric and Technology

All of our Waterproof shell garments are useing T8 Fabric

#### T8 Fabric

High Stretch Super Cottony High color fastness Efficient wicking

#### BUDGEN CONTRACTOR STREET RECEIVENT RECEIV

#### Graphene Fabric

Far Infared Anti-Static Anti-Bacterial Warm and Breathable

#### i Warm Device

10 Seconds 38-53 ° C Blue Tooth connect 1 button 3 gears control

Reflective Device HV











#### New Designs

Polypropylene Softshell 3 layer 001



#### New Designs

Hood Softshell 3 layer 002