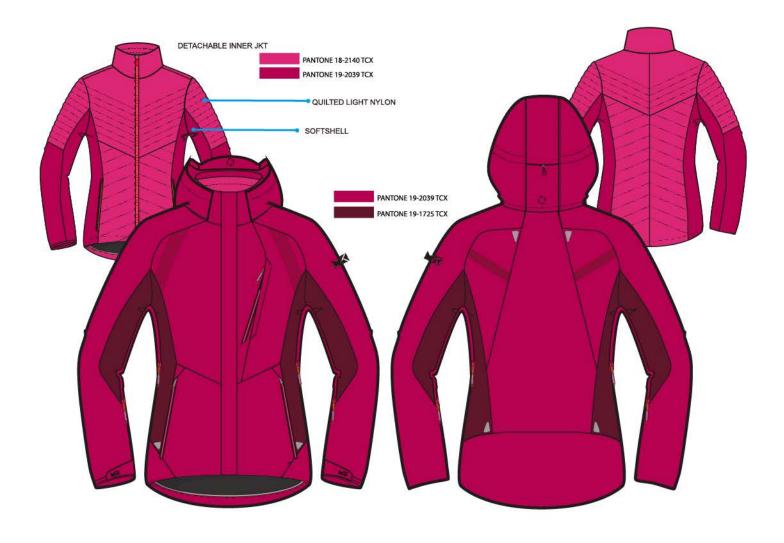

in June.





#### New Designs

#### Professional Ski Man 201



#### New Designs

#### Professional Ski Man 205









#### New Designs

#### Professional Ski Woman 301





#### New Designs

#### Professional Ski Woman 303



#### New Designs

#### Professional Ski Woman 306





#### New Designs

Professional Ski Woman Coat 002





#### New Designs

Professional Ski Woman Coat 004





#### New Designs

Professional Ski Man Coat 102





#### New Designs





#### New Designs



#### New Designs

#### Second layer women 1005



#### New Designs

#### Second layer women 1008





#### New Designs

Ladies 2 layer with mesh linning102





#### New Designs

Ladies 2.5 layer 104



#### New Designs

Ladies 2 layer long with mesh linning 103





#### New Designs

#### Ladies 3 in 1 102





#### New Designs

Ladies 3 in 1 101





#### New Designs

#### Ladies 3 in 1 101-1









Man 2 layer with mesh linning 003





#### New Designs

Man 2 layer with mesh linning 004



#### New Designs

#### Man 2 layer long with mesh linning 003





New Designs

Man 3 in 1 005





#### New Designs

Man 3 layer 004





#### New Designs

Man 3 layer 007





#### Fabric and Technology

All of our Waterproof shell garments are useing T8 Fabric

#### T8 Fabric

High Stretch Super Cottony High color fastness Efficient wicking

#### BUDGEN CONTRACTOR STREET RECEIVENT RECEIV

#### Graphene Fabric

Far Infared Anti-Static Anti-Bacterial Warm and Breathable

#### i Warm Device

10 Seconds 38-53 ° C Blue Tooth connect 1 button 3 gears control

Reflective Device HV











#### New Desig