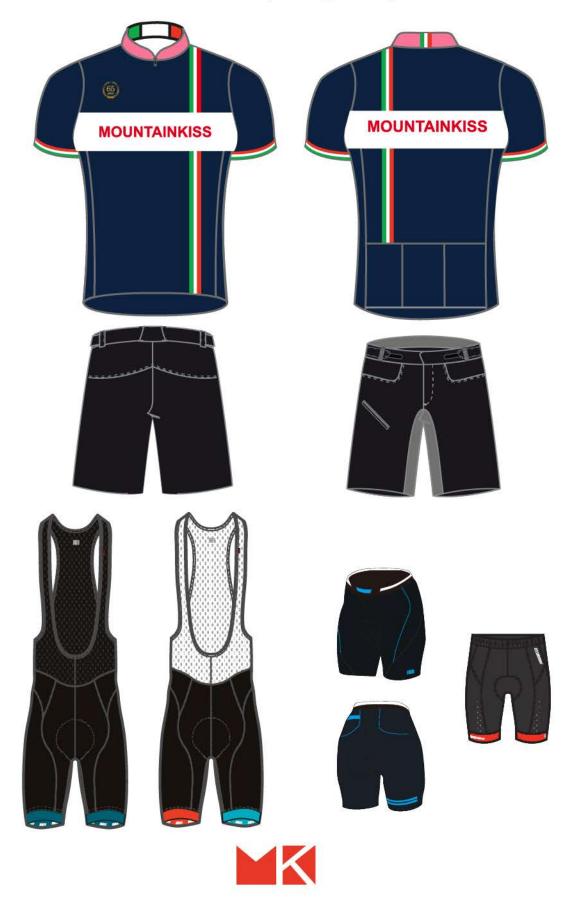

e

#### i Warm Device

10 Seconds 38-53 ° C Blue Tooth connect 1 button 3 gears control

Reflective Device HV











#### New Designs

Polypropylene Softshell 3 layer 001



#### New Designs

Hood Softshell 3 layer 002











#### New Designs

#### Softshell Pants 001



#### Softshell Pants 002







#### New Designs

### Powerstretch Jacquard Fleece





#### New Designs

### Melange Fleece 001





### New Designs

Baselayer 001



#### New Designs

Running and Fitness top 001





#### New Designs

Tights and Shorts for Running and Fitness



### New Designs

### Merino Baselayer 003



#### New Designs

Seamless Merino Wool Baselayer 004



#### Seamless Merino Wool Baselayer 005





#### New Designs



Cycling Jersey 002





#### New Designs

Cycling Jersey, Shorts, Bibs



#### Future

MK will have new innovation on designing and manufacturing of Outdoor active wear.

Let' s see.....







# **MK INTERNATIONAL (HUAIAN) CO., LTD**

Building 39,No.98 East Shenzhen Road, Qingjiangpu District, Huaian,Jiangsu,China.P.C.223001

Tel: 86-153-5869-1118 mk@mountainkiss.com www.mountainkiss.com