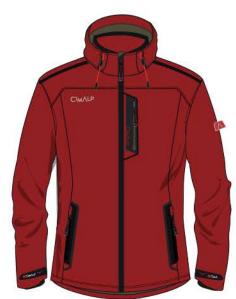

Man 2 layer with mesh linning 003





#### New Designs

Man 2 layer with mesh linning 004



#### New Designs

#### Man 2 layer long with mesh linning 003





New Designs

Man 3 in 1 005





#### New Designs

Man 3 layer 004





#### New Designs

Man 3 layer 007





#### Fabric and Technology

All of our Waterproof shell garments are useing T8 Fabric

#### T8 Fabric

High Stretch Super Cottony High color fastness Efficient wicking

#### BUDGEN CONTRACTOR STREET RECEIVENT RECEIV

#### Graphene Fabric

Far Infared Anti-Static Anti-Bacterial Warm and Breathable

#### i Warm Device

10 Seconds 38-53 ° C Blue Tooth connect 1 button 3 gears control

Reflective Device HV











#### New Designs

Polypropylene Softshell 3 layer 001



#### New Designs

Hood Softshell 3 layer 002











#### New Designs

#### Softshell Pants 001



#### Softshell Pants 002







#### New Designs

### Powerstretch Jacquard Fleece





#### New Designs

### Melange Fleece 001





### New Designs

Baselayer 001



#### New Designs

Running and Fitness top 001





#### New Designs

Tights and Shorts for Running and Fitness



### New Designs

### Merino Baselayer 003



#### New Designs

Seamless Merino Wool Baselayer 004



#### Seamless Merino Wool Baselayer 005





#### New Designs



Cycling Jersey 002





#### New Designs

Cycling Jersey, Shorts, Bibs



#### Future

MK will have new innovation on designing and manufacturing of Outdoor active wear.

Let' s see.....







# **MK INTERNATIONAL (HUAIAN) CO., LTD**

Building 39,No.98 East Shenzhen Road, Qingjiangpu District, Huai