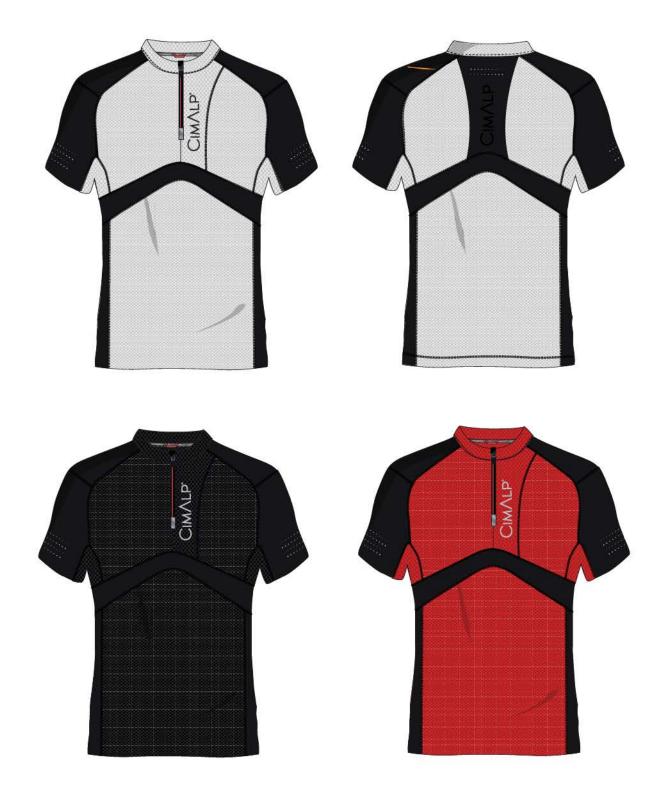

#### New Designs

Cycling Jersey 002

#### New Designs

Cycling Jersey, Shorts, Bibs