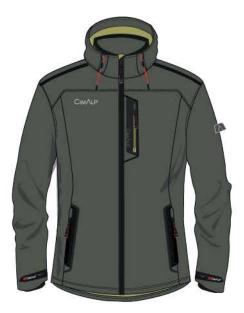

Man 2 layer with mesh linning 003





#### New Designs

Man 2 layer with mesh linning 004



#### New Designs

#### Man 2 layer long with mesh linning 003





New Designs

Man 3 in 1 005





#### New Designs

Man 3 layer 004





#### New Designs

Man 3 layer 007





#### Fabric and Technology

All of our Waterproof shell garments are useing T8 Fabric

#### T8 Fabric

High Stretch Super Cottony High color fastness Efficient wicking

#### BUDGEN CONTRACTOR STREET RECEIVENT RECEIV

#### Graphene Fabric

Far Infared Anti-Static Anti-Bacterial Warm and Breathable

#### i Warm Device

10 Seconds 38-53 ° C Blue Tooth connect 1 button 3 gears control

Reflective Device HV











#### New Designs

Polypropylene Softshell 3 layer 001



#### New Designs

Hood Softshell 3 layer 002











#### New Designs

#### Softshell Pants 001



#### Softshell Pants 002







#### New Designs

### Powerstretch Jacquard Fleece





#### New Designs

### Melange Fleece 001





### New Designs

Baselayer 001



#### New Designs

Running and Fitness top 001





#### New Designs

Tights and Shorts for Running and Fitness



### New Designs

### Merino Baselayer 003



#### New Designs

Seamless Merino Wool Baselayer 004



#### Seamless Merino Wool Baselayer 005





#### New Designs



Cycling Jersey 002





#### New Designs

Cycling Jersey, Shorts, Bibs



#### Future

MK will have new innovation on designing and manufacturing of Outdoor active wear.

Let' s see.....







# **MK INTERNATIONAL (HUAIAN) CO., LTD**

Building 39,No.98 East Shenzhen Road, Qingjiangpu District, Huaian