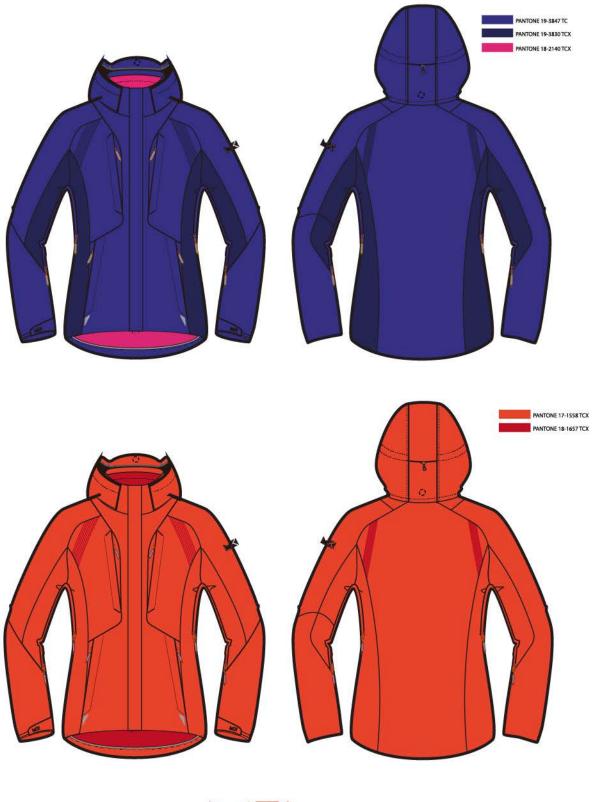

019

In 2019, MK have 10 Million US\$ business, we upgrade the company from MK Apparel to MK International. at the same time, MK will move to new office in June.





#### New Designs

#### Professional Ski Man 201



#### New Designs

#### Professional Ski Man 205









#### New Designs

#### Professional Ski Woman 301





#### New Designs

#### Professional Ski Woman 303



#### New Designs

#### Professional Ski Woman 306





#### New Designs

Professional Ski Woman Coat 002





#### New Designs

Professional Ski Woman Coat 004





#### New Designs

Professional Ski Man Coat 102





#### New Designs





#### New Designs



#### New Designs

#### Second layer women 1005



#### New Designs

#### Second layer women 1008





#### New Designs

Ladies 2 layer with mesh linning102





#### New Designs

Ladies 2.5 layer 104



#### New Designs

Ladies 2 layer long with mesh linning 103





#### New Designs

#### Ladies 3 in 1 102





#### New Designs

Ladies 3 in 1 101





#### New Designs

#### Ladies 3 in 1 101-1









Man 2 layer with mesh linning 003





#### New Designs

Man 2 layer with mesh linning 004



#### New Designs

#### Man 2 layer long with mesh linning 003





New Designs

Man 3 in 1 005





#### New Designs

Man 3 layer 004





#### New Designs

Man 3 layer 007





#### Fabric and Technology

All of our Waterproof shell garments are useing T8 Fabric

#### T8 Fabric

High Stretch Super Cottony High color fastness Efficient wicking

#### BUDGEN CONTRACTOR STREET RECEIVENT RECEIV

#### Graphene Fabric

Far Infared Anti-Static Anti-Bacterial