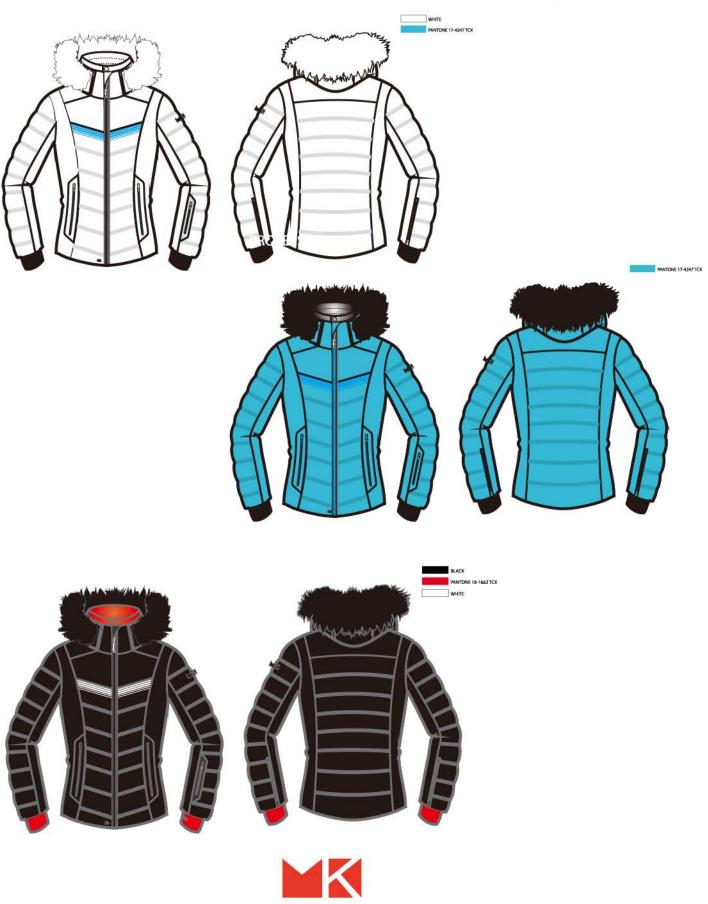

we have 5S managment system, Clean workshop, nice food and conditions for the workers. our final target is to get Gore-Tex licenced.















#### 2017-2018

MK Cooperated with Italian design team, we upgrade our service from OEM to ODM, we use more Re-Cycle material to protect environment, we choose Oeko-Tex 100 and Blue-Sign certified suppliers.we start produce PFC-Free Waterproof shell clothing.









2019

In 2019, MK have 10 Million US\$ business, we upgrade the company from MK Apparel to MK International. at the same time, MK will move to new office in June.





#### New Designs

#### Professional Ski Man 201



#### New Designs

#### Professional Ski Man 205









#### New Designs

#### Professional Ski Woman 301





#### New Designs

#### Professional Ski Woman 303



#### New Designs

#### Professional Ski Woman 306





#### New Designs

Professional Ski Woman Coat 002





#### New Designs

Professional Ski Woman Coat 004





#### New Designs

Professional Ski Man Coat 102





#### New Designs





#### New Designs



#### New Designs

#### Second layer women 1005



#### New Designs

#### Second layer women 1008





#### New Designs

Ladies 2 layer with mesh linning102





#### New Designs

Ladies 2.5 layer 104



#### New Designs

Ladies 2 layer long with mesh linning 103





#### New Designs

#### Ladies 3 in 1 102





#### New Designs

Ladies 3 in 1 101





#### New Designs

#### Ladies 3 in 1 101-1









Man 2 layer with mesh linning 003





#### New Designs

Man 2 layer with mesh linning 004



#### New Designs

#### Man 2 layer lo