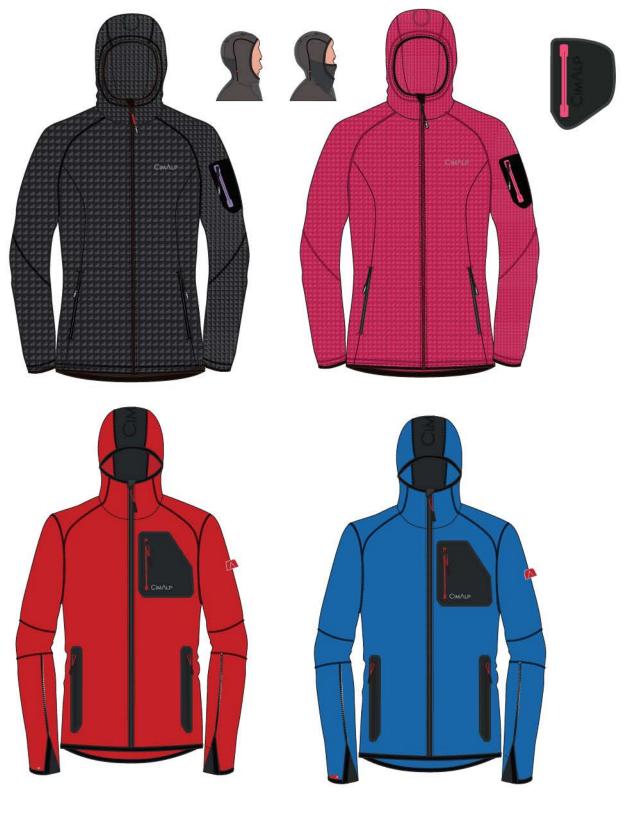

g with mesh linning 003





New Designs

Man 3 in 1 005





#### New Designs

Man 3 layer 004





#### New Designs

Man 3 layer 007





#### Fabric and Technology

All of our Waterproof shell garments are useing T8 Fabric

#### T8 Fabric

High Stretch Super Cottony High color fastness Efficient wicking

#### BUDGEN CONTRACTOR STREET RECEIVENT RECEIV

#### Graphene Fabric

Far Infared Anti-Static Anti-Bacterial Warm and Breathable

#### i Warm Device

10 Seconds 38-53 ° C Blue Tooth connect 1 button 3 gears control

Reflective Device HV











#### New Designs

Polypropylene Softshell 3 layer 001



#### New Designs

Hood Softshell 3 layer 002











#### New Designs

#### Softshell Pants 001



#### Softshell Pants 002







#### New Designs

### Powerstretch Jacquard Fleece





#### New Designs

### Melange Fleece 001





### New Designs

Baselayer 001



#### New Designs

Running and Fitness top 001





#### New Designs

Tights and Shorts for Running and Fitness



### New Designs

### Merino Baselayer 003



#### New Designs

Seamless Merino Wool Baselayer 004



#### Seamless Merino Wool Baselayer 005





#### New Designs



Cycling Jersey 002





#### New Designs

Cycling Jersey, Shorts, Bibs



#### Future

MK will have new innovation on designing and manufacturing of Outdoor active wear.

Let' s see.....







# **MK INTERNATIONAL (HUAIAN) CO., LTD**

Building 39,No.98 East Shenzhen Road, Qingjiangpu District, Huaian,Jiangsu,China.P.C.223001

Tel: 86-153-5869-1118 mk@mountainkiss.com www.mountainkiss.com