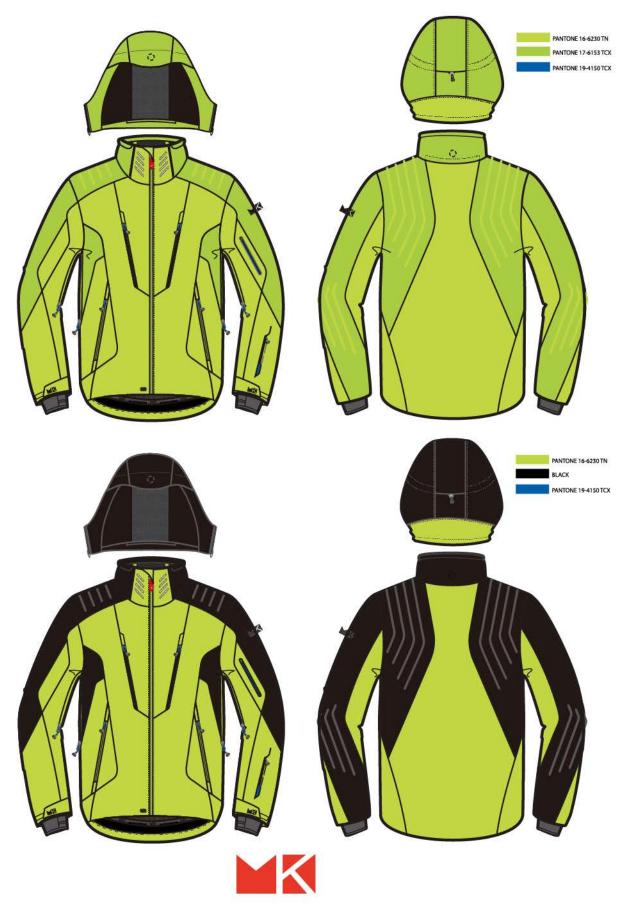

e factory facility is to produce highest waterproof shell and ski garments, our team has experiences to produce Arc'teryx, The North Face, Kjus, Bergans and Norrona. we have 5S managment system, Clean workshop, nice food and conditions for the workers. our final target is to get Gore-Tex licenced.















#### 2017-2018

MK Cooperated with Italian design team, we upgrade our service from OEM to ODM, we use more Re-Cycle material to protect environment, we choose Oeko-Tex 100 and Blue-Sign certified suppliers.we start produce PFC-Free Waterproof shell clothing.









2019

In 2019, MK have 10 Million US\$ business, we upgrade the company from MK Apparel to MK International. at the same time, MK will move to new office in June.





#### New Designs

#### Professional Ski Man 201



#### New Designs

#### Professional Ski Man 205









#### New Designs

#### Professional Ski Woman 301





#### New Designs

#### Professional Ski Woman 303



#### New Designs

#### Professional Ski Woman 306





#### New Designs

Professional Ski Woman Coat 002





#### New Designs

Professional Ski Woman Coat 004





#### New Designs

Professional Ski Man Coat 102





#### New Designs





#### New Designs



#### New Designs

#### Second layer women 1005



#### New Designs

#### Second layer women 1008





#### New Designs

Ladies 2 layer with mesh linning102





#### New Designs

Ladies 2.5 layer 104



#### New Designs

Ladies 2 layer long with mesh linning 103





#### New Designs

#### Ladies 3 in 1 102





#### New Designs

Ladies 3 in 1 101





#### New Designs