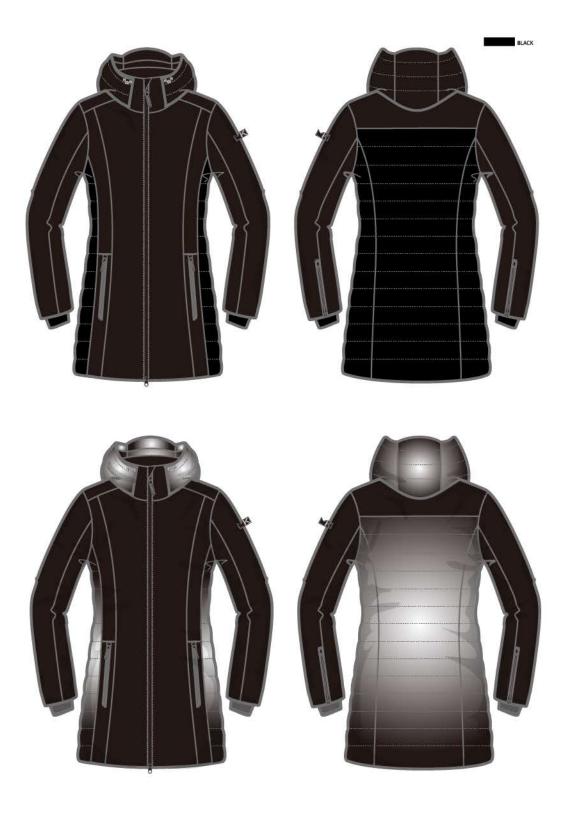

to get Gore-Tex licenced.















#### 2017-2018

MK Cooperated with Italian design team, we upgrade our service from OEM to ODM, we use more Re-Cycle material to protect environment, we choose Oeko-Tex 100 and Blue-Sign certified suppliers.we start produce PFC-Free Waterproof shell clothing.









2019

In 2019, MK have 10 Million US\$ business, we upgrade the company from MK Apparel to MK International. at the same time, MK will move to new office in June.





#### New Designs

#### Professional Ski Man 201



#### New Designs

#### Professional Ski Man 205









#### New Designs

#### Professional Ski Woman 301





#### New Designs

#### Professional Ski Woman 303



#### New Designs

#### Professional Ski Woman 306





#### New Designs

Professional Ski Woman Coat 002





#### New Designs

Professional Ski Woman Coat 004





#### New Designs

Professional Ski Man Coat 102





#### New Designs





#### New Designs



#### New Designs

#### Second layer women 1005



#### New Designs

#### Second layer women 1008





#### New Designs

Ladies 2 layer with mesh linning102





#### New Designs

Ladies 2.5 layer 104



#### New Designs

Ladies 2 layer long with mesh linning 103





#### New Designs

#### Ladies 3 in 1 102





#### New Designs

Ladies 3 in 1 101





#### New Designs

#### Ladies 3 in 1 101-1









Man 2 layer with mesh linning 003





#### New Designs

Man 2 layer with mesh linning 004



#### New Designs

#### Man 2 layer long with mesh linning 003





New Designs

Man 3 in 1 005





#### New Designs

Man 3 layer 004





#### N