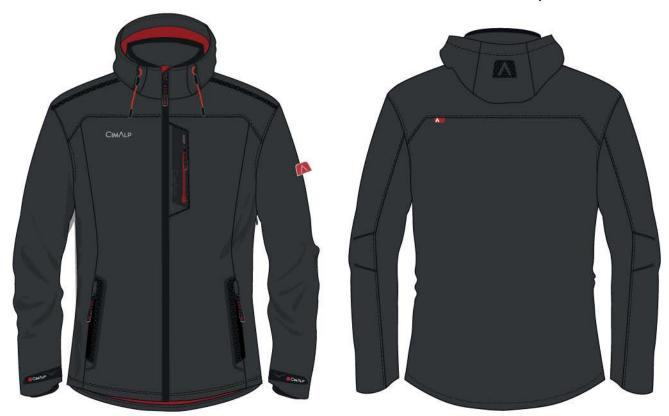

Man 2 layer with mesh linning 003





#### New Designs

Man 2 layer with mesh linning 004



#### New Designs

#### Man 2 layer long with mesh linning 003





New Designs

Man 3 in 1 005





#### New Designs

Man 3 layer 004





#### New Designs

Man 3 layer 007





#### Fabric and Technology

All of our Waterproof shell garments are useing T8 Fabric

#### T8 Fabric

High Stretch Super Cottony High color fastness Efficient wicking

#### BUDGEN CONTRACTOR STREET RECEIVENT RECEIV

#### Graphene Fabric

Far Infared Anti-Static Anti-Bacterial Warm and Breathable

#### i Warm Device

10 Seconds 38-53 ° C Blue Tooth connect 1 button 3 gears control

Reflective Device HV











#### New Designs

Polypropylene Softshell 3 layer 001



#### New Designs

Hood Softshell 3 layer 002











#### New Designs

#### Softshell Pants 001



#### Softshell Pants 002







#### New Designs

### Powerstretch Jacquard Fleece





#### New Designs

### Melange Fleece 001





### New Designs

Baselayer 001



#### New Designs

Running and Fitness top 001





#### New Designs

Tights and Shorts for Running and Fitness



### New Designs

### Merino Baselayer 003



#### New Designs

Seamless Merino Wool Baselayer 004



#### Seamless Merino Wool Baselayer 005





#### New Designs



Cycling Jersey 002





#### New Designs

Cycling Jersey, Shorts, Bibs



#### Future

MK will have new innovation on designing and manufacturing of Outdoor active wear.

Let' s see.....







# **MK INTERNATIONAL (HUAIAN) CO., LTD**

Building 39,No.98 East Shenzhen Road, Qingjiangpu District,