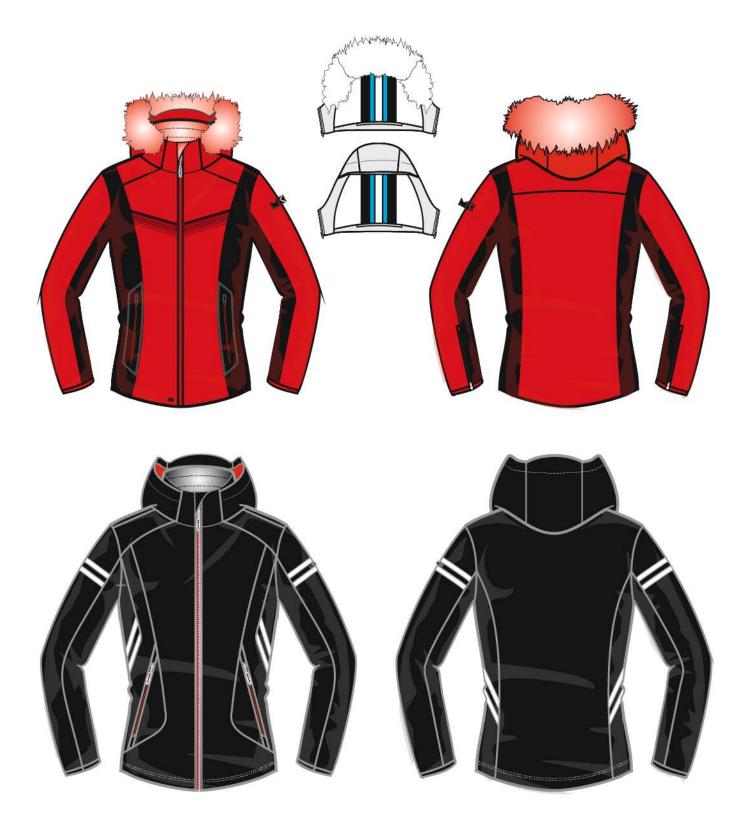

tart produce PFC-Free Waterproof shell clothing.









2019

In 2019, MK have 10 Million US\$ business, we upgrade the company from MK Apparel to MK International. at the same time, MK will move to new office in June.





#### New Designs

#### Professional Ski Man 201



#### New Designs

#### Professional Ski Man 205









#### New Designs

#### Professional Ski Woman 301





#### New Designs

#### Professional Ski Woman 303



#### New Designs

#### Professional Ski Woman 306





#### New Designs

Professional Ski Woman Coat 002





#### New Designs

Professional Ski Woman Coat 004





#### New Designs

Professional Ski Man Coat 102





#### New Designs





#### New Designs



#### New Designs

#### Second layer women 1005



#### New Designs

#### Second layer women 1008





#### New Designs

Ladies 2 layer with mesh linning102





#### New Designs

Ladies 2.5 layer 104



#### New Designs

Ladies 2 layer long with mesh linning 103





#### New Designs

#### Ladies 3 in 1 102





#### New Designs

Ladies 3 in 1 101





#### New Designs

#### Ladies 3 in 1 101-1









Man 2 layer with mesh linning 003





#### New Designs

Man 2 layer with mesh linning 004



#### New Designs

#### Man 2 layer long with mesh linning 003





New Designs

Man 3 in 1 005





#### New Designs

Man 3 layer 004





#### New Designs

Man 3 layer 007





#### Fabric and Technology

All of our Waterproof shell garments are useing T8 Fabric

#### T8 Fabric

High Stretch Super Cottony High color fastness Efficient wicking

#### BUDGEN CONTRACTOR STREET RECEIVENT RECEIV

##