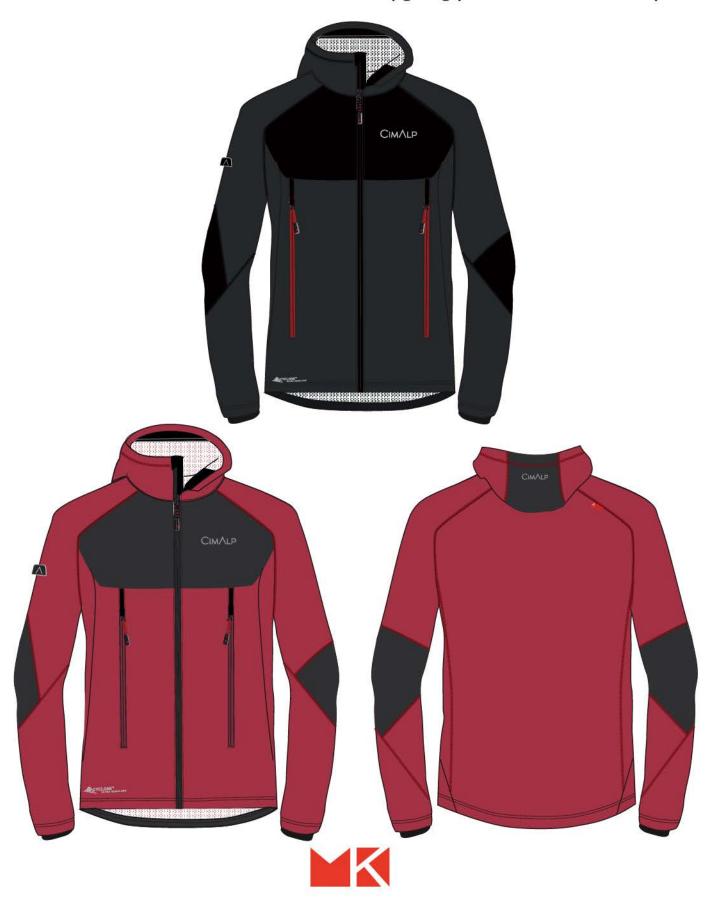

#### New Designs

Polypropylene Softshell 3 layer 001

#### New Designs

Hood Softshell 3 layer 002