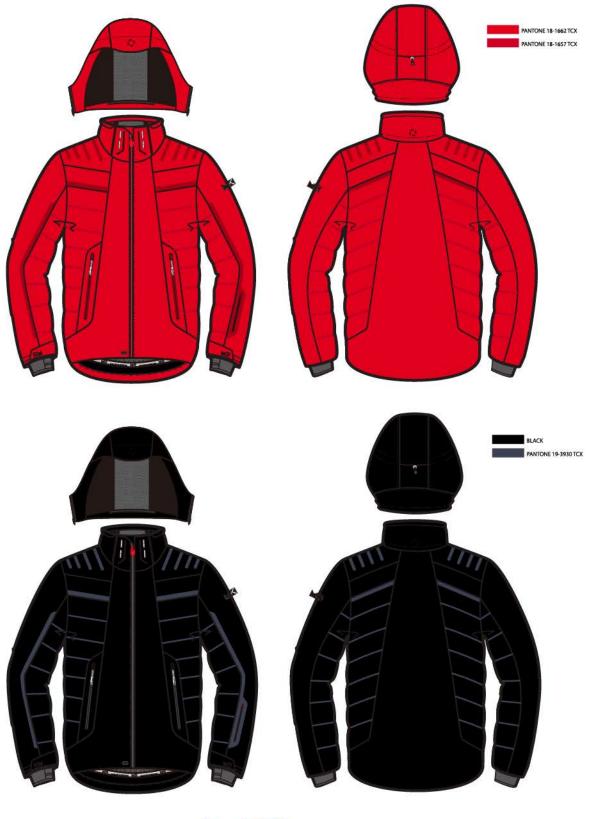

shell and ski garments, our team has experiences to produce Arc'teryx, The North Face, Kjus, Bergans and Norrona. we have 5S managment system, Clean workshop, nice food and conditions for the workers. our final target is to get Gore-Tex licenced.















#### 2017-2018

MK Cooperated with Italian design team, we upgrade our service from OEM to ODM, we use more Re-Cycle material to protect environment, we choose Oeko-Tex 100 and Blue-Sign certified suppliers.we start produce PFC-Free Waterproof shell clothing.









2019

In 2019, MK have 10 Million US\$ business, we upgrade the company from MK Apparel to MK International. at the same time, MK will move to new office in June.





#### New Designs

#### Professional Ski Man 201



#### New Designs

#### Professional Ski Man 205









#### New Designs

#### Professional Ski Woman 301





#### New Designs

#### Professional Ski Woman 303



#### New Designs

#### Professional Ski Woman 306





#### New Designs

Professional Ski Woman Coat 002





#### New Designs

Professional Ski Woman Coat 004





#### New Designs

Professional Ski Man Coat 102





#### New Designs





#### New Designs



#### New Designs

#### Second layer women 1005



#### New Designs

#### Second layer women 1008





#### New Designs

Ladies 2 layer with mesh linning102





#### New Designs

Ladies 2.5 layer 104



#### New Designs

Ladies 2 layer long with mesh linning 103





#### New Designs

#### Ladies 3 in 1 102





#### New Designs

Ladies 3 in 1 101





#### New Designs

#### Ladies 3 in 1 101-1









Man 2 layer with