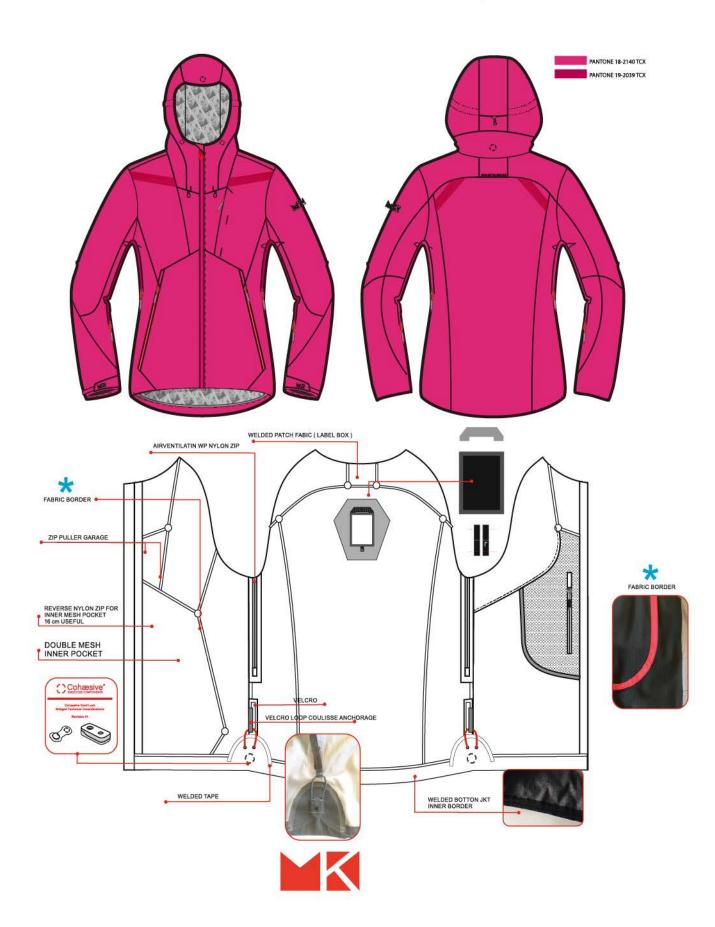

ss, we upgrade the company from MK Apparel to MK International. at the same time, MK will move to new office in June.





#### New Designs

#### Professional Ski Man 201



#### New Designs

#### Professional Ski Man 205









#### New Designs

#### Professional Ski Woman 301





#### New Designs

#### Professional Ski Woman 303



#### New Designs

#### Professional Ski Woman 306





#### New Designs

Professional Ski Woman Coat 002





#### New Designs

Professional Ski Woman Coat 004





#### New Designs

Professional Ski Man Coat 102





#### New Designs





#### New Designs



#### New Designs

#### Second layer women 1005



#### New Designs

#### Second layer women 1008





#### New Designs

Ladies 2 layer with mesh linning102





#### New Designs

Ladies 2.5 layer 104



#### New Designs

Ladies 2 layer long with mesh linning 103





#### New Designs

#### Ladies 3 in 1 102





#### New Designs

Ladies 3 in 1 101





#### New Designs

#### Ladies 3 in 1 101-1









Man 2 layer with mesh linning 003





#### New Designs

Man 2 layer with mesh linning 004



#### New Designs

#### Man 2 layer long with mesh linning 003





New Designs

Man 3 in 1 005





#### New Designs

Man 3 layer 004





#### New Designs

Man 3 layer 007





#### Fabric and Technology

All of our Waterproof shell garments are useing T8 Fabric

#### T8 Fabric

High Stretch Super Cottony High color fastness Efficient wicking

#### BUDGEN CONTRACTOR STREET RECEIVENT RECEIV

#### Graphene Fabric

Far Infared Anti-Static Anti-Bacterial Warm and Breathable

#### i Warm Device

10