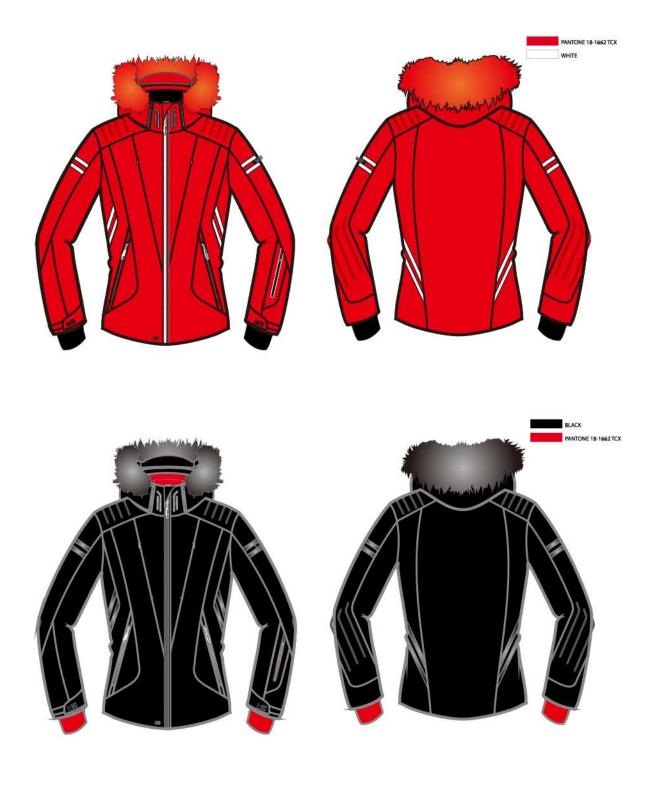

e Arc'teryx, The North Face, Kjus, Bergans and Norrona. we have 5S managment system, Clean workshop, nice food and conditions for the workers. our final target is to get Gore-Tex licenced.















#### 2017-2018

MK Cooperated with Italian design team, we upgrade our service from OEM to ODM, we use more Re-Cycle material to protect environment, we choose Oeko-Tex 100 and Blue-Sign certified suppliers.we start produce PFC-Free Waterproof shell clothing.









2019

In 2019, MK have 10 Million US\$ business, we upgrade the company from MK Apparel to MK International. at the same time, MK will move to new office in June.





#### New Designs

#### Professional Ski Man 201



#### New Designs

#### Professional Ski Man 205









#### New Designs

#### Professional Ski Woman 301





#### New Designs

#### Professional Ski Woman 303



#### New Designs

#### Professional Ski Woman 306





#### New Designs

Professional Ski Woman Coat 002





#### New Designs

Professional Ski Woman Coat 004





#### New Designs

Professional Ski Man Coat 102





#### New Designs





#### New Designs



#### New Designs

#### Second layer women 1005



#### New Designs

#### Second layer women 1008





#### New Designs

Ladies 2 layer with mesh linning102





#### New Designs

Ladies 2.5 layer 104



#### New Designs

Ladies 2 layer long with mesh linning 103





#### New Designs

#### Ladies 3 in 1 102





#### New Designs

Ladies 3 in 1 101





#### New Designs

#### Ladies 3 in 1 101-1









Man 2 layer with mesh linning 003





#### New Designs

Man 2 layer with me