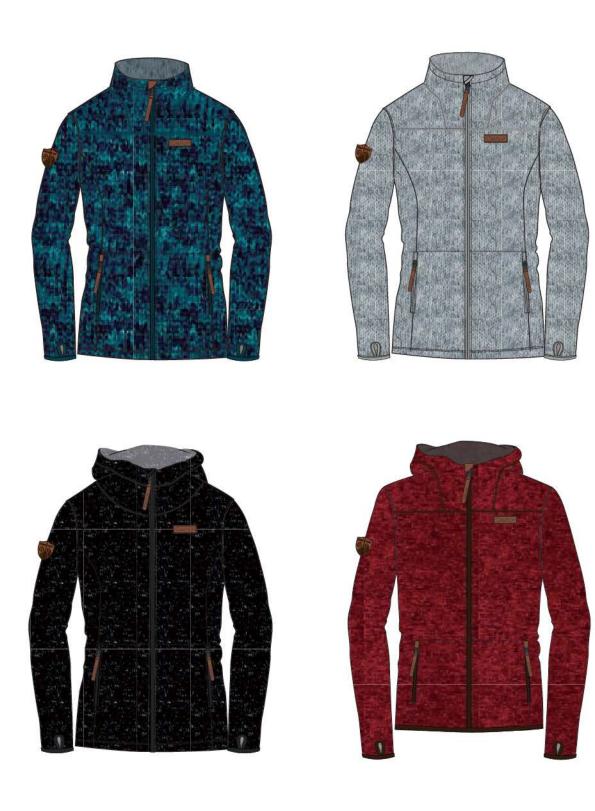

3 in 1 005





#### New Designs

Man 3 layer 004





#### New Designs

Man 3 layer 007





#### Fabric and Technology

All of our Waterproof shell garments are useing T8 Fabric

#### T8 Fabric

High Stretch Super Cottony High color fastness Efficient wicking

#### BUDGEN CONTRACTOR STREET RECEIVENT RECEIV

#### Graphene Fabric

Far Infared Anti-Static Anti-Bacterial Warm and Breathable

#### i Warm Device

10 Seconds 38-53 ° C Blue Tooth connect 1 button 3 gears control

Reflective Device HV











#### New Designs

Polypropylene Softshell 3 layer 001



#### New Designs

Hood Softshell 3 layer 002











#### New Designs

#### Softshell Pants 001



#### Softshell Pants 002







#### New Designs

### Powerstretch Jacquard Fleece





#### New Designs

### Melange Fleece 001





### New Designs

Baselayer 001



#### New Designs

Running and Fitness top 001





#### New Designs

Tights and Shorts for Running and Fitness



### New Designs

### Merino Baselayer 003



#### New Designs

Seamless Merino Wool Baselayer 004



#### Seamless Merino Wool Baselayer 005





#### New Designs



Cycling Jersey 002





#### New Designs

Cycling Jersey, Shorts, Bibs



#### Future

MK will have new innovation on designing and manufacturing of Outdoor active wear.

Let' s see.....







# **MK INTERNATIONAL (HUAIAN) CO., LTD**

Building 39,No.98 East Shenzhen Road, Qingjiangpu District, Huaian,Jiangsu,China.P.C.223001

Tel: 86-153-5869-1118 mk@mountainkiss.com www.mountainkiss.com