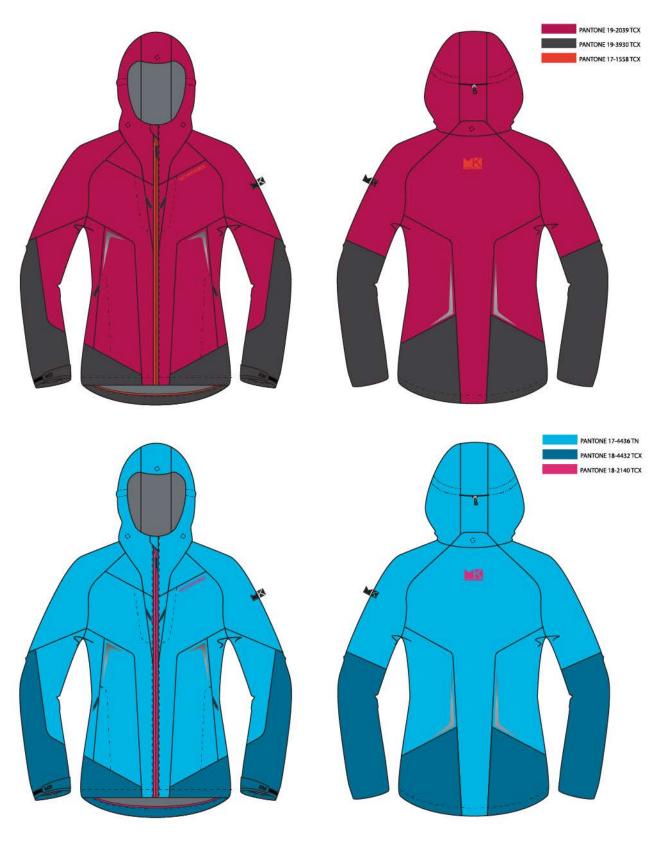

#### New Designs

Professional Ski Woman Coat 002

#### New Designs

Professional Ski Woman Coat 004