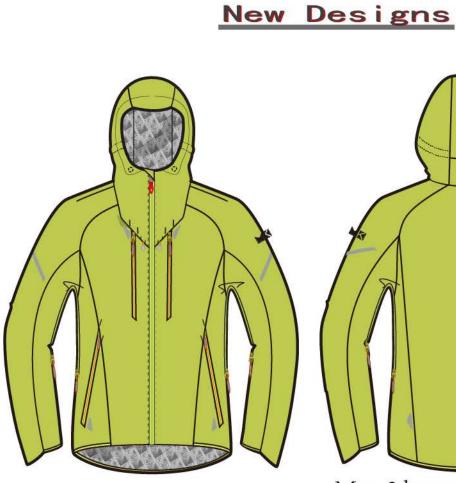

ssional Ski Man 205









#### New Designs

#### Professional Ski Woman 301





#### New Designs

#### Professional Ski Woman 303



#### New Designs

#### Professional Ski Woman 306





#### New Designs

Professional Ski Woman Coat 002





#### New Designs

Professional Ski Woman Coat 004





#### New Designs

Professional Ski Man Coat 102





#### New Designs





#### New Designs



#### New Designs

#### Second layer women 1005



#### New Designs

#### Second layer women 1008





#### New Designs

Ladies 2 layer with mesh linning102





#### New Designs

Ladies 2.5 layer 104



#### New Designs

Ladies 2 layer long with mesh linning 103





#### New Designs

#### Ladies 3 in 1 102





#### New Designs

Ladies 3 in 1 101





#### New Designs

#### Ladies 3 in 1 101-1









Man 2 layer with mesh linning 003





#### New Designs

Man 2 layer with mesh linning 004



#### New Designs

#### Man 2 layer long with mesh linning 003





New Designs

Man 3 in 1 005





#### New Designs

Man 3 layer 004





#### New Designs

Man 3 layer 007





#### Fabric and Technology

All of our Waterproof shell garments are useing T8 Fabric

#### T8 Fabric

High Stretch Super Cottony High color fastness Efficient wicking

#### BUDGEN CONTRACTOR STREET RECEIVENT RECEIV

#### Graphene Fabric

Far Infared Anti-Static Anti-Bacterial Warm and Breathable

#### i Warm Device

10 Seconds 38-53 ° C Blue Tooth connect 1 button 3 gears control

Reflective Device HV











#### New Designs

Polypropylene Softshell 3 layer 001



#### New Designs

Hood Softshell 3 layer 002