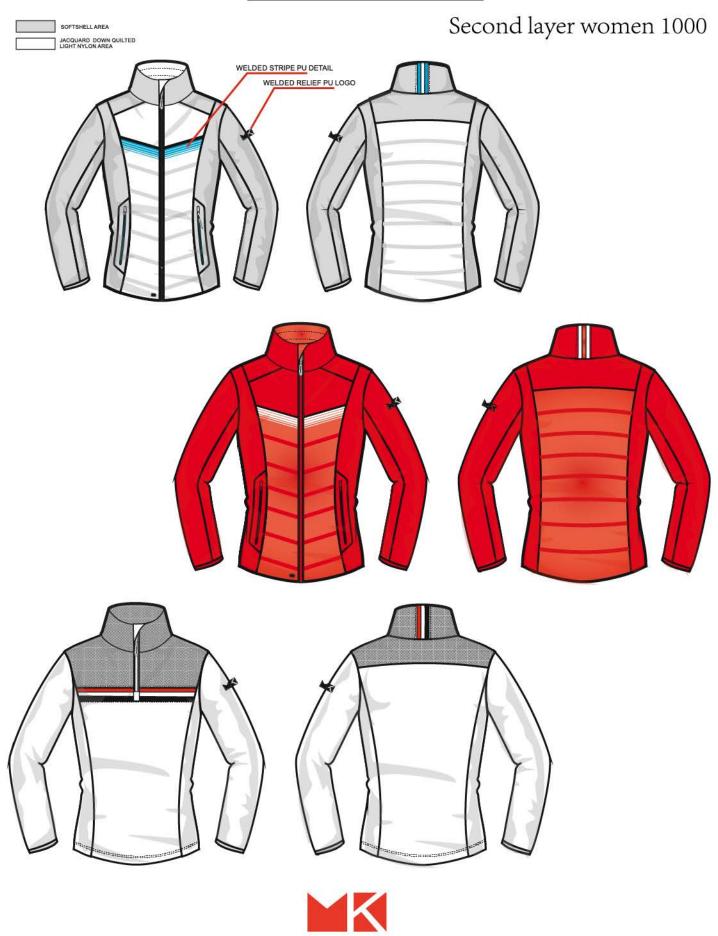

Cycle material to protect environment, we choose Oeko-Tex 100 and Blue-Sign certified suppliers.we start produce PFC-Free Waterproof shell clothing.









2019

In 2019, MK have 10 Million US\$ business, we upgrade the company from MK Apparel to MK International. at the same time, MK will move to new office in June.





#### New Designs

#### Professional Ski Man 201



#### New Designs

#### Professional Ski Man 205









#### New Designs

#### Professional Ski Woman 301





#### New Designs

#### Professional Ski Woman 303



#### New Designs

#### Professional Ski Woman 306





#### New Designs

Professional Ski Woman Coat 002





#### New Designs

Professional Ski Woman Coat 004





#### New Designs

Professional Ski Man Coat 102





#### New Designs





#### New Designs



#### New Designs

#### Second layer women 1005



#### New Designs

#### Second layer women 1008





#### New Designs

Ladies 2 layer with mesh linning102





#### New Designs

Ladies 2.5 layer 104



#### New Designs

Ladies 2 layer long with mesh linning 103





#### New Designs

#### Ladies 3 in 1 102





#### New Designs

Ladies 3 in 1 101





#### New Designs

#### Ladies 3 in 1 101-1









Man 2 layer with mesh linning 003





#### New Designs

Man 2 layer with mesh linning 004



#### New Designs

#### Man 2 layer long with mesh linning 003





New Designs

Man 3 in 1 005





#### New Designs

Man 3 layer 004





#### New Designs

Man 3 layer 007





#### Fabric and Technology

All of our Waterproof shell garments are useing T8 Fabric

#### T8 Fabric

High Stretch Sup