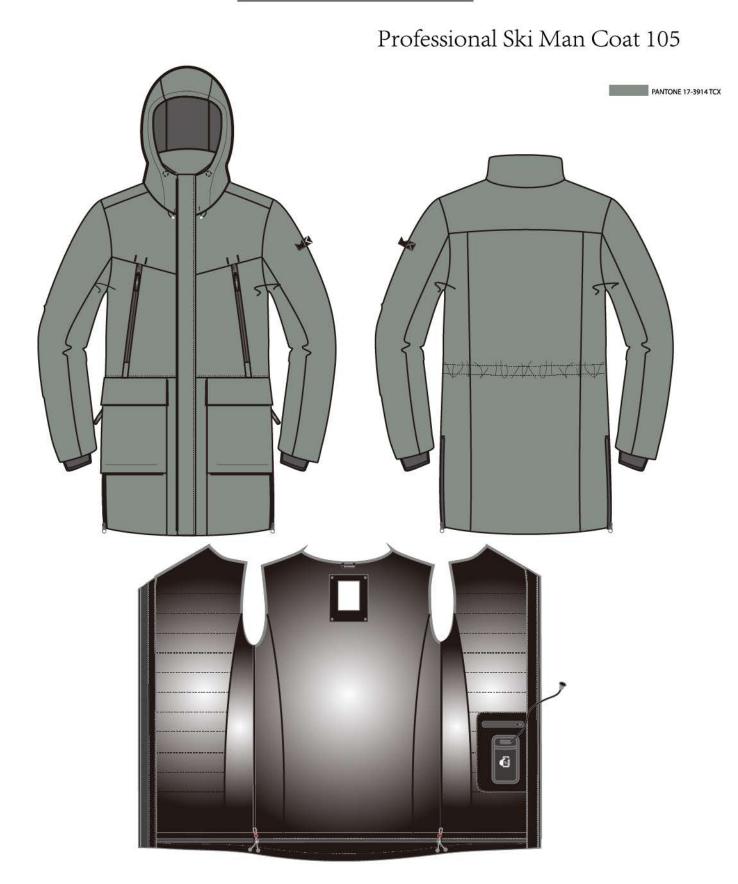

o ODM, we use more Re-Cycle material to protect environment, we choose Oeko-Tex 100 and Blue-Sign certified suppliers.we start produce PFC-Free Waterproof shell clothing.









2019

In 2019, MK have 10 Million US\$ business, we upgrade the company from MK Apparel to MK International. at the same time, MK will move to new office in June.





#### New Designs

#### Professional Ski Man 201



#### New Designs

#### Professional Ski Man 205









#### New Designs

#### Professional Ski Woman 301





#### New Designs

#### Professional Ski Woman 303



#### New Designs

#### Professional Ski Woman 306





#### New Designs

Professional Ski Woman Coat 002





#### New Designs

Professional Ski Woman Coat 004





#### New Designs

Professional Ski Man Coat 102





#### New Designs





#### New Designs



#### New Designs

#### Second layer women 1005



#### New Designs

#### Second layer women 1008





#### New Designs

Ladies 2 layer with mesh linning102





#### New Designs

Ladies 2.5 layer 104



#### New Designs

Ladies 2 layer long with mesh linning 103





#### New Designs

#### Ladies 3 in 1 102





#### New Designs

Ladies 3 in 1 101





#### New Designs

#### Ladies 3 in 1 101-1









Man 2 layer with mesh linning 003





#### New Designs

Man 2 layer with mesh linning 004



#### New Designs

#### Man 2 layer long with mesh linning 003





New Designs

Man 3 in 1 005





#### New Designs

Man 3 layer 004





#### New Designs

Man 3 layer 007





#### Fabric and Technology

All of our Waterproof shell garments are useing T8 Fabric

#### T8 Fa