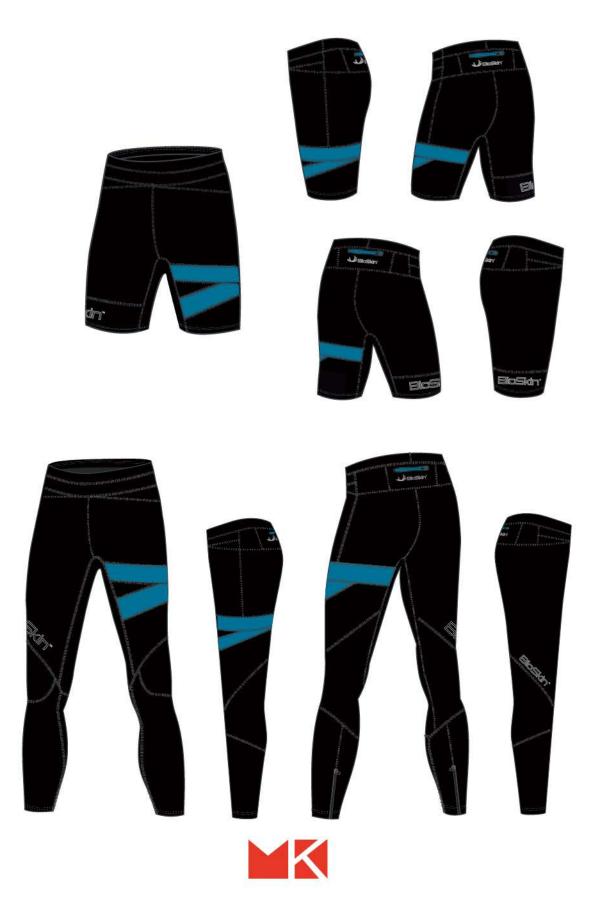

garments are useing T8 Fabric

#### T8 Fabric

High Stretch Super Cottony High color fastness Efficient wicking

#### BUDGEN CONTRACTOR STREET RECEIVENT RECEIV

#### Graphene Fabric

Far Infared Anti-Static Anti-Bacterial Warm and Breathable

#### i Warm Device

10 Seconds 38-53 ° C Blue Tooth connect 1 button 3 gears control

Reflective Device HV











#### New Designs

Polypropylene Softshell 3 layer 001



#### New Designs

Hood Softshell 3 layer 002











#### New Designs

#### Softshell Pants 001



#### Softshell Pants 002







#### New Designs

### Powerstretch Jacquard Fleece





#### New Designs

### Melange Fleece 001





### New Designs

Baselayer 001



#### New Designs

Running and Fitness top 001





#### New Designs

Tights and Shorts for Running and Fitness



### New Designs

### Merino Baselayer 003



#### New Designs

Seamless Merino Wool Baselayer 004



#### Seamless Merino Wool Baselayer 005





#### New Designs



Cycling Jersey 002





#### New Designs

Cycling Jersey, Shorts, Bibs



#### Future

MK will have new innovation on designing and manufacturing of Outdoor active wear.

Let' s see.....







# **MK INTERNATIONAL (HUAIAN) CO., LTD**

Building 39,No.98 East Shenzhen Road, Qingjiangpu District, Huaian,Jiangsu,China.P.C.223001

Tel: 86-153-5869-1118 mk@mountainkiss.com www.mountainkiss.com