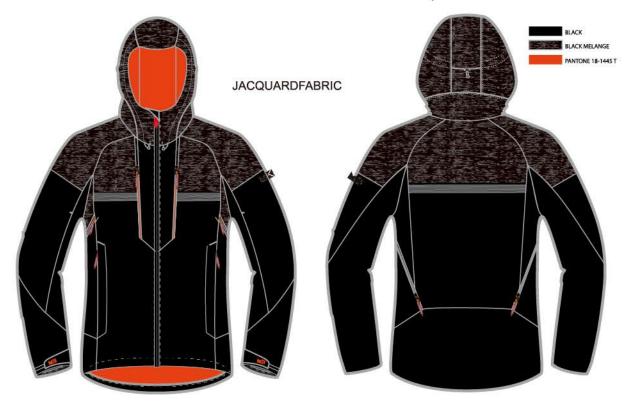

esigns

#### Professional Ski Woman 301





#### New Designs

#### Professional Ski Woman 303



#### New Designs

#### Professional Ski Woman 306





#### New Designs

Professional Ski Woman Coat 002





#### New Designs

Professional Ski Woman Coat 004





#### New Designs

Professional Ski Man Coat 102





#### New Designs





#### New Designs



#### New Designs

#### Second layer women 1005



#### New Designs

#### Second layer women 1008





#### New Designs

Ladies 2 layer with mesh linning102





#### New Designs

Ladies 2.5 layer 104



#### New Designs

Ladies 2 layer long with mesh linning 103





#### New Designs

#### Ladies 3 in 1 102





#### New Designs

Ladies 3 in 1 101





#### New Designs

#### Ladies 3 in 1 101-1









Man 2 layer with mesh linning 003





#### New Designs

Man 2 layer with mesh linning 004



#### New Designs

#### Man 2 layer long with mesh linning 003





New Designs

Man 3 in 1 005





#### New Designs

Man 3 layer 004





#### New Designs

Man 3 layer 007





#### Fabric and Technology

All of our Waterproof shell garments are useing T8 Fabric

#### T8 Fabric

High Stretch Super Cottony High color fastness Efficient wicking

#### BUDGEN CONTRACTOR STREET RECEIVENT RECEIV

#### Graphene Fabric

Far Infared Anti-Static Anti-Bacterial Warm and Breathable

#### i Warm Device

10 Seconds 38-53 ° C Blue Tooth connect 1 button 3 gears control

Reflective Device HV











#### New Designs

Polypropylene Softshell 3 layer 001



#### New Designs

Hood Softshell 3 layer 002











#### New Designs

#### Softshell