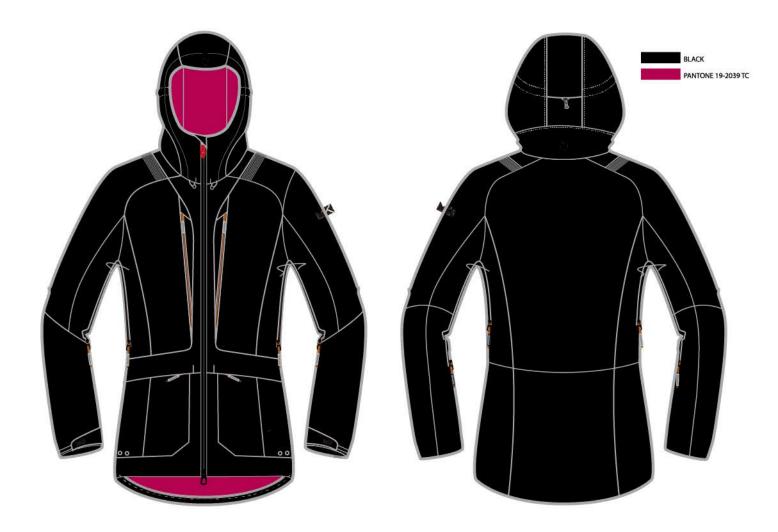

at the same time, MK will move to new office in June.





#### New Designs

#### Professional Ski Man 201



#### New Designs

#### Professional Ski Man 205









#### New Designs

#### Professional Ski Woman 301





#### New Designs

#### Professional Ski Woman 303



#### New Designs

#### Professional Ski Woman 306





#### New Designs

Professional Ski Woman Coat 002





#### New Designs

Professional Ski Woman Coat 004





#### New Designs

Professional Ski Man Coat 102





#### New Designs





#### New Designs



#### New Designs

#### Second layer women 1005



#### New Designs

#### Second layer women 1008





#### New Designs

Ladies 2 layer with mesh linning102





#### New Designs

Ladies 2.5 layer 104



#### New Designs

Ladies 2 layer long with mesh linning 103





#### New Designs

#### Ladies 3 in 1 102





#### New Designs

Ladies 3 in 1 101





#### New Designs

#### Ladies 3 in 1 101-1









Man 2 layer with mesh linning 003





#### New Designs

Man 2 layer with mesh linning 004



#### New Designs

#### Man 2 layer long with mesh linning 003





New Designs

Man 3 in 1 005





#### New Designs

Man 3 layer 004





#### New Designs

Man 3 layer 007





#### Fabric and Technology

All of our Waterproof shell garments are useing T8 Fabric

#### T8 Fabric

High Stretch Super Cottony High color fastness Efficient wicking

#### BUDGEN CONTRACTOR STREET RECEIVENT RECEIV

#### Graphene Fabric

Far Infared Anti-Static Anti-Bacterial Warm and Breathable

#### i Warm Device

10 Seconds 38-53 ° C Blue Tooth connect 1 button 3 gears control