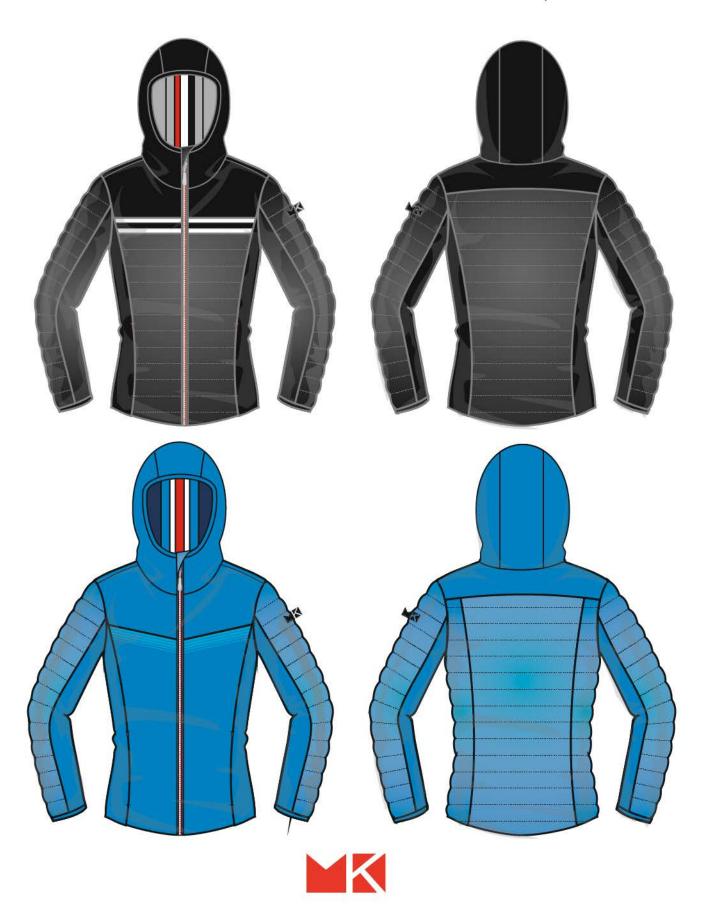

eko-Tex 100 and Blue-Sign certified suppliers.we start produce PFC-Free Waterproof shell clothing.









2019

In 2019, MK have 10 Million US\$ business, we upgrade the company from MK Apparel to MK International. at the same time, MK will move to new office in June.





#### New Designs

#### Professional Ski Man 201



#### New Designs

#### Professional Ski Man 205









#### New Designs

#### Professional Ski Woman 301





#### New Designs

#### Professional Ski Woman 303



#### New Designs

#### Professional Ski Woman 306





#### New Designs

Professional Ski Woman Coat 002





#### New Designs

Professional Ski Woman Coat 004





#### New Designs

Professional Ski Man Coat 102





#### New Designs





#### New Designs



#### New Designs

#### Second layer women 1005



#### New Designs

#### Second layer women 1008





#### New Designs

Ladies 2 layer with mesh linning102





#### New Designs

Ladies 2.5 layer 104



#### New Designs

Ladies 2 layer long with mesh linning 103





#### New Designs

#### Ladies 3 in 1 102





#### New Designs

Ladies 3 in 1 101





#### New Designs

#### Ladies 3 in 1 101-1









Man 2 layer with mesh linning 003





#### New Designs

Man 2 layer with mesh linning 004



#### New Designs

#### Man 2 layer long with mesh linning 003





New Designs

Man 3 in 1 005





#### New Designs

Man 3 layer 004





#### New Designs

Man 3 layer 007





#### Fabric and Technology

All of our Waterproof shell garments are useing T8 Fabric

#### T8 Fabric

High Stretch Super Cottony High color fastness Efficient wicking