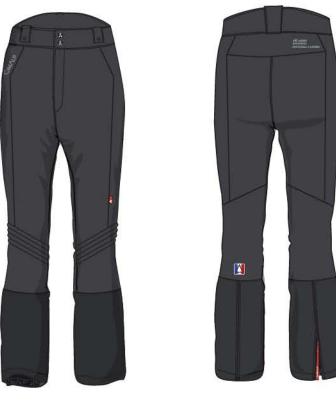

w Designs

Man 2 layer with mesh linning 004



#### New Designs

#### Man 2 layer long with mesh linning 003





New Designs

Man 3 in 1 005





#### New Designs

Man 3 layer 004





#### New Designs

Man 3 layer 007





#### Fabric and Technology

All of our Waterproof shell garments are useing T8 Fabric

#### T8 Fabric

High Stretch Super Cottony High color fastness Efficient wicking

#### BUDGEN CONTRACTOR STREET RECEIVENT RECEIV

#### Graphene Fabric

Far Infared Anti-Static Anti-Bacterial Warm and Breathable

#### i Warm Device

10 Seconds 38-53 ° C Blue Tooth connect 1 button 3 gears control

Reflective Device HV











#### New Designs

Polypropylene Softshell 3 layer 001



#### New Designs

Hood Softshell 3 layer 002











#### New Designs

#### Softshell Pants 001



#### Softshell Pants 002







#### New Designs

### Powerstretch Jacquard Fleece





#### New Designs

### Melange Fleece 001





### New Designs

Baselayer 001



#### New Designs

Running and Fitness top 001





#### New Designs

Tights and Shorts for Running and Fitness



### New Designs

### Merino Baselayer 003



#### New Designs

Seamless Merino Wool Baselayer 004



#### Seamless Merino Wool Baselayer 005





#### New Designs



Cycling Jersey 002





#### New Designs

Cycling Jersey, Shorts, Bibs



#### Future

MK will have new innovation on designing and manufacturing of Outdoor active wear.

Let' s see.....







# **MK INTERNATIONAL (HUAIAN) CO., LTD**

Building 39,No.98 East Shenzhen Road, Qingjiangpu District, Huaian,Jiangsu,China.P.C.223001

Tel: 86-153-5869-1118