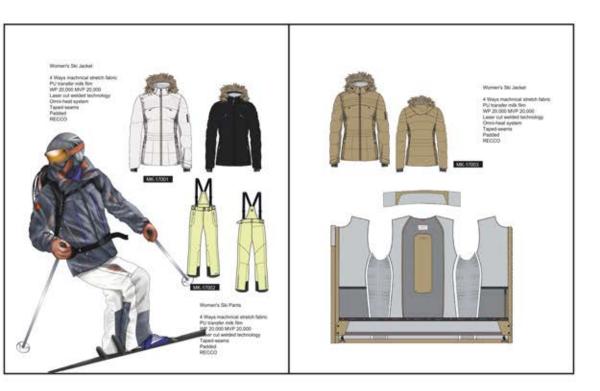

#### 2003

Started production of outdoor clothing for European brands







2012

MK started and product moved to higher level range, produce for Castelli, Dainese, Alpine Pro, office in Wanda Center











#### 2013-2014

MK got 4 Million US\$ turnover, started cooperation with Japanese and Australian customers.







#### 2015-2016

MK start Eco-friendly production, keep 30% increasement every year.working with French designer Mr.Laurent.







#### 2017-2018

MK Set up new BSCI factory professional for woven Seamtaped garments, started from 200 workers and plan grow to 500 workers in 3 years. the factory facility is to produce highest waterproof shell and ski garments, our team has experiences to produce Arc'teryx, The North Face, Kjus, Bergans and Norrona. we have 5S managment system, Clean workshop, nice food and conditions for the workers. our fina