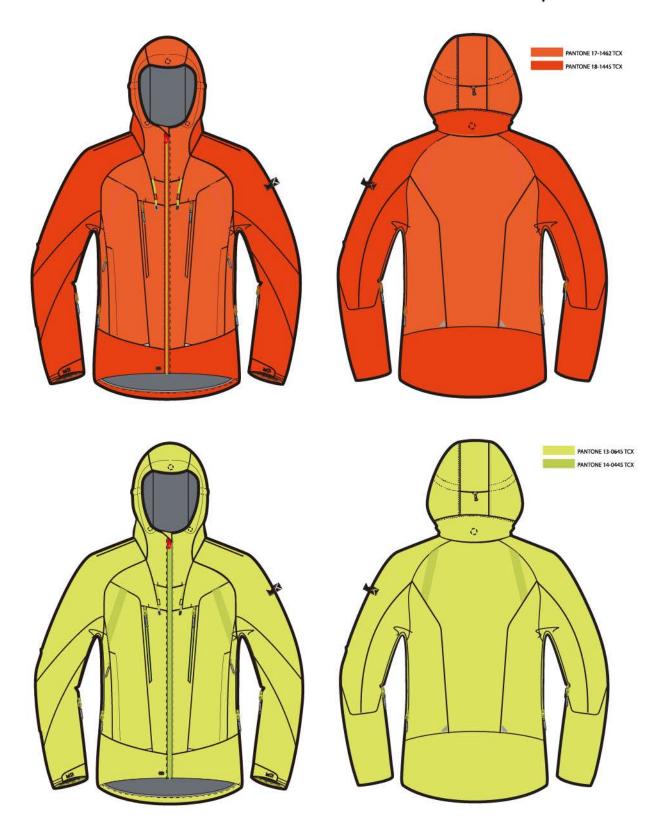

Coat 002





#### New Designs

Professional Ski Woman Coat 004





#### New Designs

Professional Ski Man Coat 102





#### New Designs





#### New Designs



#### New Designs

#### Second layer women 1005



#### New Designs

#### Second layer women 1008





#### New Designs

Ladies 2 layer with mesh linning102





#### New Designs

Ladies 2.5 layer 104



#### New Designs

Ladies 2 layer long with mesh linning 103





#### New Designs

#### Ladies 3 in 1 102





#### New Designs

Ladies 3 in 1 101





#### New Designs

#### Ladies 3 in 1 101-1









Man 2 layer with mesh linning 003





#### New Designs

Man 2 layer with mesh linning 004



#### New Designs

#### Man 2 layer long with mesh linning 003





New Designs

Man 3 in 1 005





#### New Designs

Man 3 layer 004





#### New Designs

Man 3 layer 007





#### Fabric and Technology

All of our Waterproof shell garments are useing T8 Fabric

#### T8 Fabric

High Stretch Super Cottony High color fastness Efficient wicking

#### BUDGEN CONTRACTOR STREET RECEIVENT RECEIV

#### Graphene Fabric

Far Infared Anti-Static Anti-Bacterial Warm and Breathable

#### i Warm Device

10 Seconds 38-53 ° C Blue Tooth connect 1 button 3 gears control

Reflective Device HV











#### New Designs

Polypropylene Softshell 3 layer 001



#### New Designs

Hood Softshell 3 layer 002











#### New Designs

#### Softshell Pants 001



#### Softshell Pants 002







#### New Designs

### Powerstretch Jacquard Fleece





#### New Designs

### Melange Fleece 001





### New Designs

Baselayer 001



#### New Desi