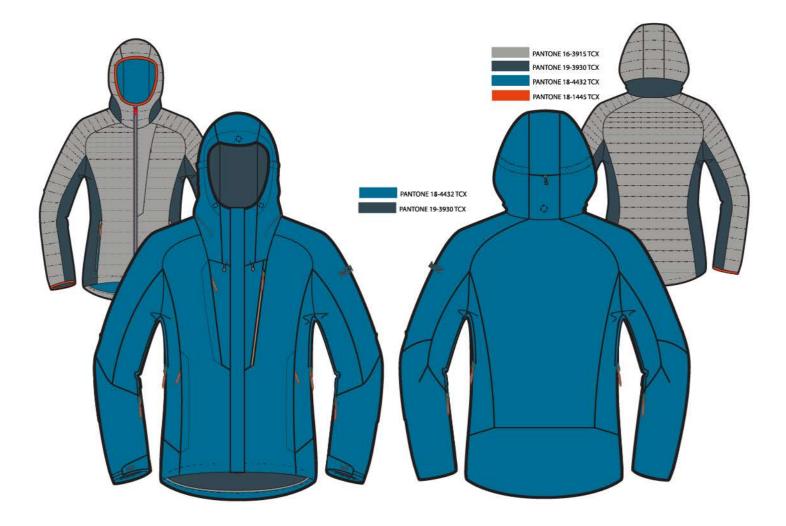

## New Designs

Professional Ski Woman Coat 002





#### New Designs

Professional Ski Woman Coat 004





#### New Designs

Professional Ski Man Coat 102





#### New Designs





#### New Designs



#### New Designs

#### Second layer women 1005



#### New Designs

#### Second layer women 1008





#### New Designs

Ladies 2 layer with mesh linning102





#### New Designs

Ladies 2.5 layer 104



#### New Designs

Ladies 2 layer long with mesh linning 103





#### New Designs

#### Ladies 3 in 1 102





#### New Designs

Ladies 3 in 1 101





#### New Designs

#### Ladies 3 in 1 101-1









Man 2 layer with mesh linning 003





#### New Designs

Man 2 layer with mesh linning 004



#### New Designs

#### Man 2 layer long with mesh linning 003





New Designs

Man 3 in 1 005





#### New Designs

Man 3 layer 004





#### New Designs

Man 3 layer 007





#### Fabric and Technology

All of our Waterproof shell garments are useing T8 Fabric

#### T8 Fabric

High Stretch Super Cottony High color fastness Efficient wicking

#### BUDGEN CONTRACTOR STREET RECEIVENT RECEIV

#### Graphene Fabric

Far Infared Anti-Static Anti-Bacterial Warm and Breathable

#### i Warm Device

10 Seconds 38-53 ° C Blue Tooth connect 1 button 3 gears control

Reflective Device HV











#### New Designs

Polypropylene Softshell 3 layer 001



#### New Designs

Hood Softshell 3 layer 002











#### New Designs

#### Softshell Pants 001



#### Softshell Pants 002







#### New Designs

### Powerstretch Jacquard Fleece





#### New Designs

### Melange Fleece 001





### New