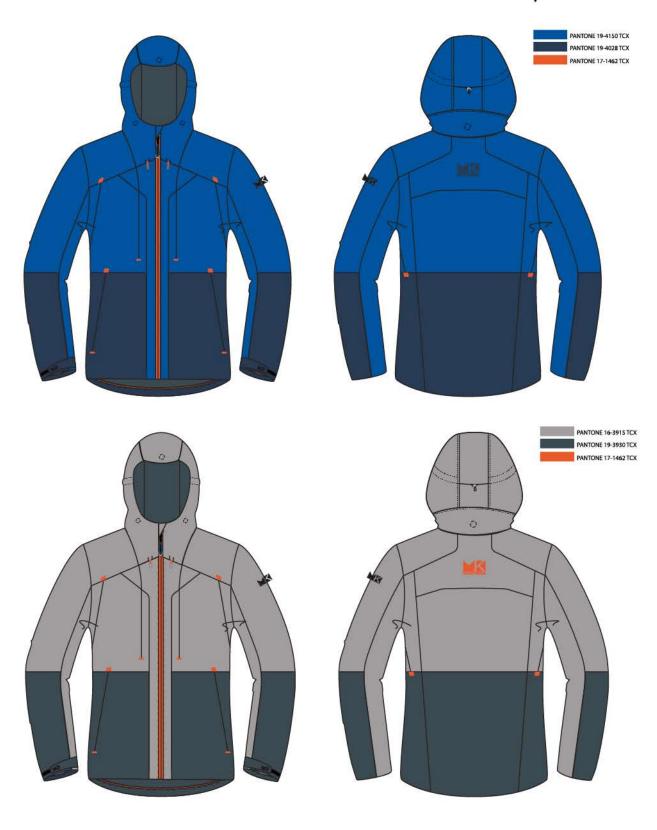

ional Ski Woman Coat 004





#### New Designs

Professional Ski Man Coat 102





#### New Designs





#### New Designs



#### New Designs

#### Second layer women 1005



#### New Designs

#### Second layer women 1008





#### New Designs

Ladies 2 layer with mesh linning102





#### New Designs

Ladies 2.5 layer 104



#### New Designs

Ladies 2 layer long with mesh linning 103





#### New Designs

#### Ladies 3 in 1 102





#### New Designs

Ladies 3 in 1 101





#### New Designs

#### Ladies 3 in 1 101-1









Man 2 layer with mesh linning 003





#### New Designs

Man 2 layer with mesh linning 004



#### New Designs

#### Man 2 layer long with mesh linning 003





New Designs

Man 3 in 1 005





#### New Designs

Man 3 layer 004





#### New Designs

Man 3 layer 007





#### Fabric and Technology

All of our Waterproof shell garments are useing T8 Fabric

#### T8 Fabric

High Stretch Super Cottony High color fastness Efficient wicking

#### BUDGEN CONTRACTOR STREET RECEIVENT RECEIV

#### Graphene Fabric

Far Infared Anti-Static Anti-Bacterial Warm and Breathable

#### i Warm Device

10 Seconds 38-53 ° C Blue Tooth connect 1 button 3 gears control

Reflective Device HV











#### New Designs

Polypropylene Softshell 3 layer 001



#### New Designs

Hood Softshell 3 layer 002











#### New Designs

#### Softshell Pants 001



#### Softshell Pants 002







#### New Designs

### Powerstretch Jacquard Fleece





#### New Designs

### Melange Fleece 001





### New Designs

Baselayer 001



#### New Designs

Running and Fitness top 001





#