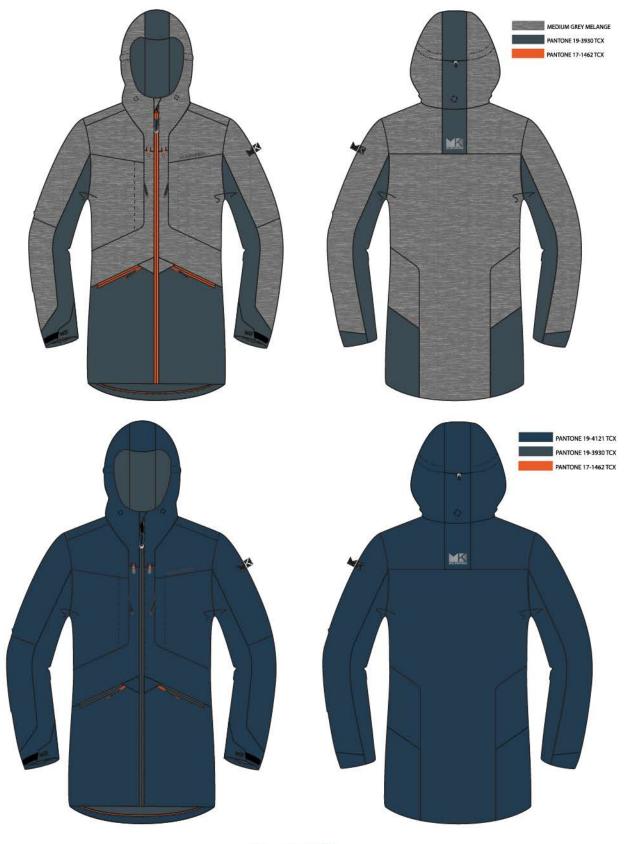

rofessional Ski Woman 306





#### New Designs

Professional Ski Woman Coat 002





#### New Designs

Professional Ski Woman Coat 004





#### New Designs

Professional Ski Man Coat 102





#### New Designs





#### New Designs



#### New Designs

#### Second layer women 1005



#### New Designs

#### Second layer women 1008





#### New Designs

Ladies 2 layer with mesh linning102





#### New Designs

Ladies 2.5 layer 104



#### New Designs

Ladies 2 layer long with mesh linning 103





#### New Designs

#### Ladies 3 in 1 102





#### New Designs

Ladies 3 in 1 101





#### New Designs

#### Ladies 3 in 1 101-1









Man 2 layer with mesh linning 003





#### New Designs

Man 2 layer with mesh linning 004



#### New Designs

#### Man 2 layer long with mesh linning 003





New Designs

Man 3 in 1 005





#### New Designs

Man 3 layer 004





#### New Designs

Man 3 layer 007





#### Fabric and Technology

All of our Waterproof shell garments are useing T8 Fabric

#### T8 Fabric

High Stretch Super Cottony High color fastness Efficient wicking

#### BUDGEN CONTRACTOR STREET RECEIVENT RECEIV

#### Graphene Fabric

Far Infared Anti-Static Anti-Bacterial Warm and Breathable

#### i Warm Device

10 Seconds 38-53 ° C Blue Tooth connect 1 button 3 gears control

Reflective Device HV











#### New Designs

Polypropylene Softshell 3 layer 001



#### New Designs

Hood Softshell 3 layer 002











#### New Designs

#### Softshell Pants 001



#### Softshell Pants 002







#### New Designs

### Powerstretch Jacquard Fleece





#### New Designs

###