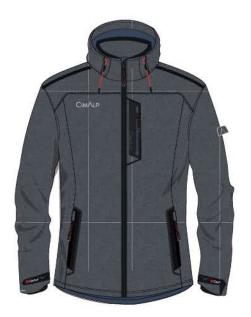

Man 2 layer with mesh linning 003





#### New Designs

Man 2 layer with mesh linning 004



#### New Designs

#### Man 2 layer long with mesh linning 003





New Designs

Man 3 in 1 005





#### New Designs

Man 3 layer 004





#### New Designs

Man 3 layer 007





#### Fabric and Technology

All of our Waterproof shell garments are useing T8 Fabric

#### T8 Fabric

High Stretch Super Cottony High color fastness Efficient wicking

#### BUDGEN CONTRACTOR STREET RECEIVENT RECEIV

#### Graphene Fabric

Far Infared Anti-Static Anti-Bacterial Warm and Breathable

#### i Warm Device

10 Seconds 38-53 ° C Blue Tooth connect 1 button 3 gears control

Reflective Device HV











#### New Designs

Polypropylene Softshell 3 layer 001



#### New Designs

Hood Softshell 3 layer 002











#### New Designs

#### Softshell Pants 001



#### Softshell Pants 002







#### New Designs

### Powerstretch Jacquard Fleece





#### New Designs

### Melange Fleece 001





### New Designs

Baselayer 001



#### New Designs

Running and Fitness top 001





#### New Designs

Tights and Shorts for Running and Fitness



### New Designs

### Merino Baselayer 003



#### New Designs

Seamless Merino Wool Baselayer 004



#### Seamless Merino Wool Baselayer 005





#### New Designs



Cycling Jersey 002





#### New Designs

Cycling Jersey, Shorts, Bibs



#### Future

MK will have new innovation on designing and manufacturing of Outdoor active wear.

Let' s see.....







# **MK INTERNATIONAL (HUAIAN) CO., LTD**

Building 39,No.98 East Shenzhen Road, Qingjiangpu District, Hu