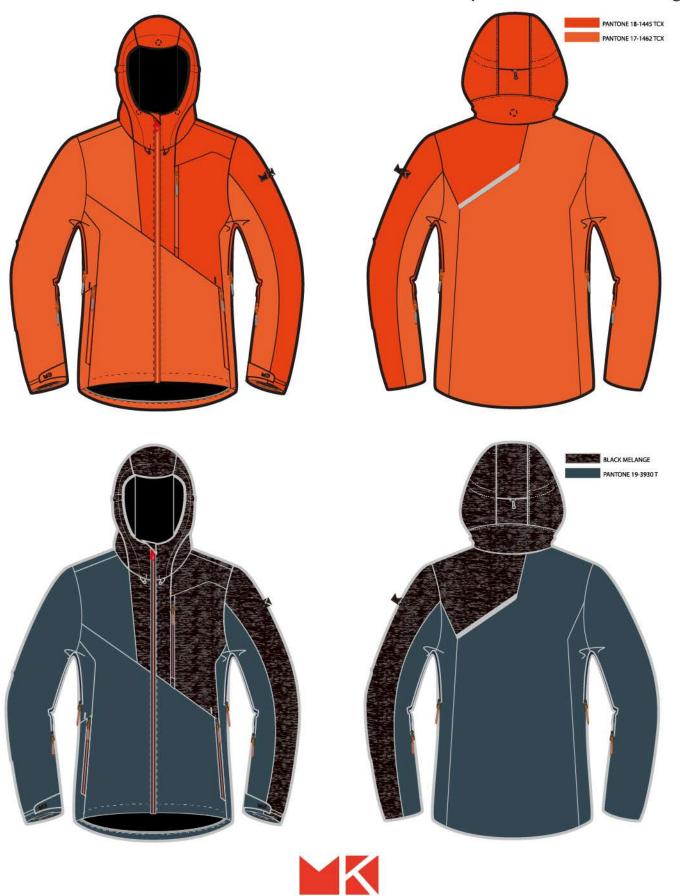

igns

#### Professional Ski Woman 303



#### New Designs

#### Professional Ski Woman 306





#### New Designs

Professional Ski Woman Coat 002





#### New Designs

Professional Ski Woman Coat 004





#### New Designs

Professional Ski Man Coat 102





#### New Designs





#### New Designs



#### New Designs

#### Second layer women 1005



#### New Designs

#### Second layer women 1008





#### New Designs

Ladies 2 layer with mesh linning102





#### New Designs

Ladies 2.5 layer 104



#### New Designs

Ladies 2 layer long with mesh linning 103





#### New Designs

#### Ladies 3 in 1 102





#### New Designs

Ladies 3 in 1 101





#### New Designs

#### Ladies 3 in 1 101-1









Man 2 layer with mesh linning 003





#### New Designs

Man 2 layer with mesh linning 004



#### New Designs

#### Man 2 layer long with mesh linning 003





New Designs

Man 3 in 1 005





#### New Designs

Man 3 layer 004





#### New Designs

Man 3 layer 007





#### Fabric and Technology

All of our Waterproof shell garments are useing T8 Fabric

#### T8 Fabric

High Stretch Super Cottony High color fastness Efficient wicking

#### BUDGEN CONTRACTOR STREET RECEIVENT RECEIV

#### Graphene Fabric

Far Infared Anti-Static Anti-Bacterial Warm and Breathable

#### i Warm Device

10 Seconds 38-53 ° C Blue Tooth connect 1 button 3 gears control

Reflective Device HV











#### New Designs

Polypropylene Softshell 3 layer 001



#### New Designs

Hood Softshell 3 layer 002











#### New Designs

#### Softshell Pants 001



#### Softshell Pants 002







#### New Des