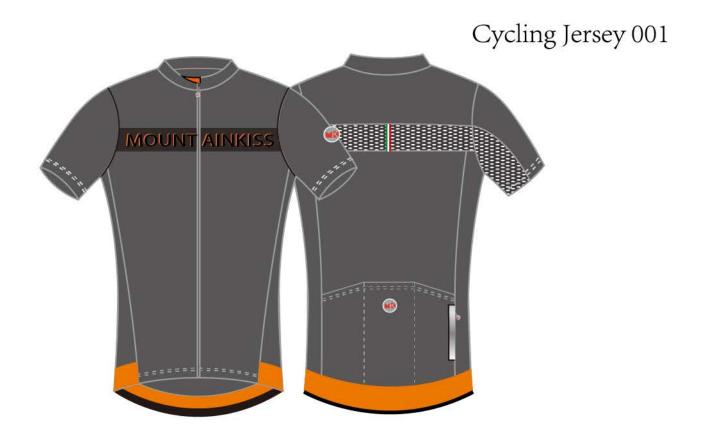

Graphene Fabric

Far Infared Anti-Static Anti-Bacterial Warm and Breathable

#### i Warm Device

10 Seconds 38-53 ° C Blue Tooth connect 1 button 3 gears control

Reflective Device HV











#### New Designs

Polypropylene Softshell 3 layer 001



#### New Designs

Hood Softshell 3 layer 002











#### New Designs

#### Softshell Pants 001



#### Softshell Pants 002







#### New Designs

### Powerstretch Jacquard Fleece





#### New Designs

### Melange Fleece 001





### New Designs

Baselayer 001



#### New Designs

Running and Fitness top 001





#### New Designs

Tights and Shorts for Running and Fitness



### New Designs

### Merino Baselayer 003



#### New Designs

Seamless Merino Wool Baselayer 004



#### Seamless Merino Wool Baselayer 005





#### New Designs



Cycling Jersey 002





#### New Designs

Cycling Jersey, Shorts, Bibs



#### Future

MK will have new innovation on designing and manufacturing of Outdoor active wear.

Let' s see.....







# **MK INTERNATIONAL (HUAIAN) CO., LTD**

Building 39,No.98 East Shenzhen Road, Qingjiangpu District, Huaian,Jiangsu,China.P.C.223001

Tel: 86-153-5869-1118 mk@mountainkiss.com www.mountainkiss.com