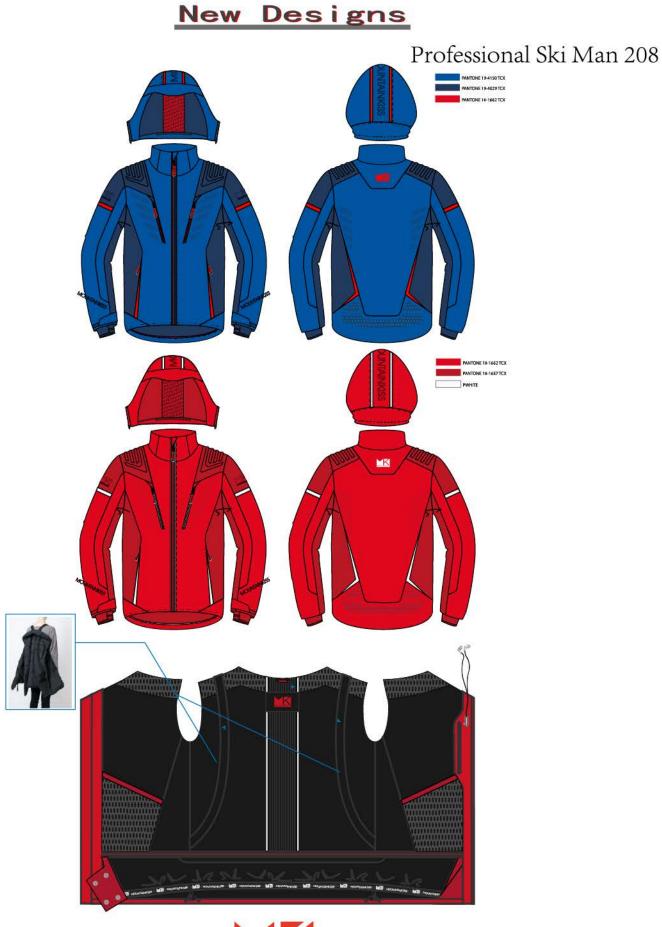

ll and ski garments, our team has experiences to produce Arc'teryx, The North Face, Kjus, Bergans and Norrona. we have 5S managment system, Clean workshop, nice food and conditions for the workers. our final target is to get Gore-Tex licenced.















#### 2017-2018

MK Cooperated with Italian design team, we upgrade our service from OEM to ODM, we use more Re-Cycle material to protect environment, we choose Oeko-Tex 100 and Blue-Sign certified suppliers.we start produce PFC-Free Waterproof shell clothing.









2019

In 2019, MK have 10 Million US\$ business, we upgrade the company from MK Apparel to MK International. at the same time, MK will move to new office in June.





#### New Designs

#### Professional Ski Man 201



#### New Designs

#### Professional Ski Man 205









#### New Designs

#### Professional Ski Woman 301





#### New Designs

#### Professional Ski Woman 303



#### New Designs

#### Professional Ski Woman 306





#### New Designs

Professional Ski Woman Coat 002





#### New Designs

Professional Ski Woman Coat 004





#### New Designs

Professional Ski Man Coat 102





#### New Designs





#### New Designs



#### New Designs

#### Second layer women 1005



#### New Designs

#### Second layer women 1008





#### New Designs

Ladies 2 layer with mesh linning102





#### New Designs

Ladies 2.5 layer 104



#### New Designs

Ladies 2 layer long with mesh linning 103





#### New Designs

#### Ladies 3 in 1 102





#### New Designs

Ladies 3 in 1 101





#### New Designs

#### Ladies 3 in 1 101-1









Man 2 layer with mesh