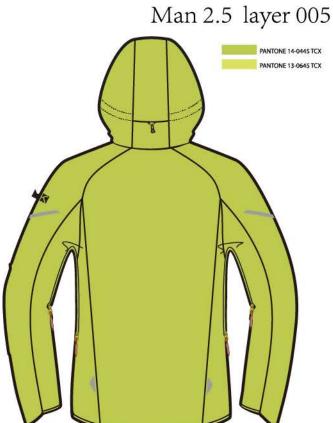

ional Ski Man 205









#### New Designs

#### Professional Ski Woman 301





#### New Designs

#### Professional Ski Woman 303



#### New Designs

#### Professional Ski Woman 306





#### New Designs

Professional Ski Woman Coat 002





#### New Designs

Professional Ski Woman Coat 004





#### New Designs

Professional Ski Man Coat 102





#### New Designs





#### New Designs



#### New Designs

#### Second layer women 1005



#### New Designs

#### Second layer women 1008





#### New Designs

Ladies 2 layer with mesh linning102





#### New Designs

Ladies 2.5 layer 104



#### New Designs

Ladies 2 layer long with mesh linning 103





#### New Designs

#### Ladies 3 in 1 102





#### New Designs

Ladies 3 in 1 101





#### New Designs

#### Ladies 3 in 1 101-1









Man 2 layer with mesh linning 003





#### New Designs

Man 2 layer with mesh linning 004



#### New Designs

#### Man 2 layer long with mesh linning 003





New Designs

Man 3 in 1 005





#### New Designs

Man 3 layer 004





#### New Designs

Man 3 layer 007





#### Fabric and Technology

All of our Waterproof shell garments are useing T8 Fabric

#### T8 Fabric

High Stretch Super Cottony High color fastness Efficient wicking

#### BUDGEN CONTRACTOR STREET RECEIVENT RECEIV

#### Graphene Fabric

Far Infared Anti-Static Anti-Bacterial Warm and Breathable

#### i Warm Device

10 Seconds 38-53 ° C Blue Tooth connect 1 button 3 gears control

Reflective Device HV











#### New Designs

Polypropylene Softshell 3 layer 001



#### New Designs

Hood Softshell 3 layer 002