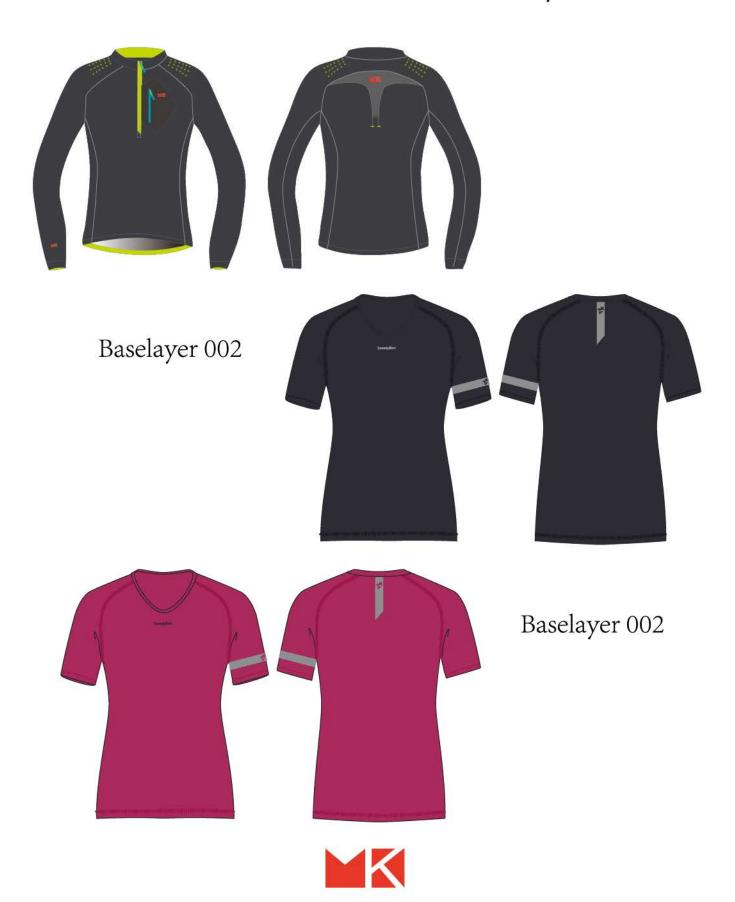

n 3 layer 004





#### New Designs

Man 3 layer 007





#### Fabric and Technology

All of our Waterproof shell garments are useing T8 Fabric

#### T8 Fabric

High Stretch Super Cottony High color fastness Efficient wicking

#### BUDGEN CONTRACTOR STREET RECEIVENT RECEIV

#### Graphene Fabric

Far Infared Anti-Static Anti-Bacterial Warm and Breathable

#### i Warm Device

10 Seconds 38-53 ° C Blue Tooth connect 1 button 3 gears control

Reflective Device HV











#### New Designs

Polypropylene Softshell 3 layer 001



#### New Designs

Hood Softshell 3 layer 002











#### New Designs

#### Softshell Pants 001



#### Softshell Pants 002







#### New Designs

### Powerstretch Jacquard Fleece





#### New Designs

### Melange Fleece 001





### New Designs

Baselayer 001



#### New Designs

Running and Fitness top 001





#### New Designs

Tights and Shorts for Running and Fitness



### New Designs

### Merino Baselayer 003



#### New Designs

Seamless Merino Wool Baselayer 004



#### Seamless Merino Wool Baselayer 005





#### New Designs



Cycling Jersey 002





#### New Designs

Cycling Jersey, Shorts, Bibs



#### Future

MK will have new innovation on designing and manufacturing of Outdoor active wear.

Let' s see.....







# **MK INTERNATIONAL (HUAIAN) CO., LTD**

Building 39,No.98 East Shenzhen Road, Qingjiangpu District, Huaian,Jiangsu,China.P.C.223001

Tel: 86-153-5869-1118 mk@mountainkiss.com www.mountainkiss.com