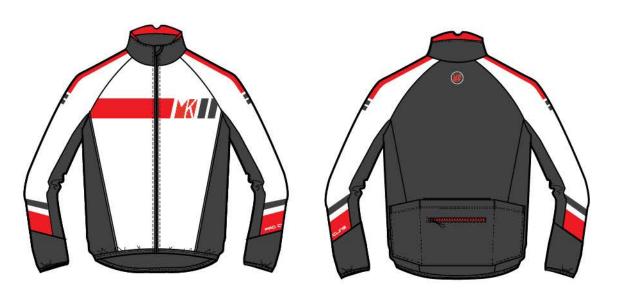

nfared Anti-Static Anti-Bacterial Warm and Breathable

#### i Warm Device

10 Seconds 38-53 ° C Blue Tooth connect 1 button 3 gears control

Reflective Device HV











#### New Designs

Polypropylene Softshell 3 layer 001



#### New Designs

Hood Softshell 3 layer 002











#### New Designs

#### Softshell Pants 001



#### Softshell Pants 002







#### New Designs

### Powerstretch Jacquard Fleece





#### New Designs

### Melange Fleece 001





### New Designs

Baselayer 001



#### New Designs

Running and Fitness top 001





#### New Designs

Tights and Shorts for Running and Fitness



### New Designs

### Merino Baselayer 003



#### New Designs

Seamless Merino Wool Baselayer 004



#### Seamless Merino Wool Baselayer 005





#### New Designs



Cycling Jersey 002





#### New Designs

Cycling Jersey, Shorts, Bibs



#### Future

MK will have new innovation on designing and manufacturing of Outdoor active wear.

Let' s see.....







# **MK INTERNATIONAL (HUAIAN) CO., LTD**

Building 39,No.98 East Shenzhen Road, Qingjiangpu District, Huaian,Jiangsu,China.P.C.223001

Tel: 86-153-5869-1118 mk@mountainkiss.com www.mountainkiss.com