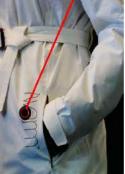

#### i Warm Device

10 Seconds 38-53 ° C Blue Tooth connect 1 button 3 gears control

Reflective Device HV