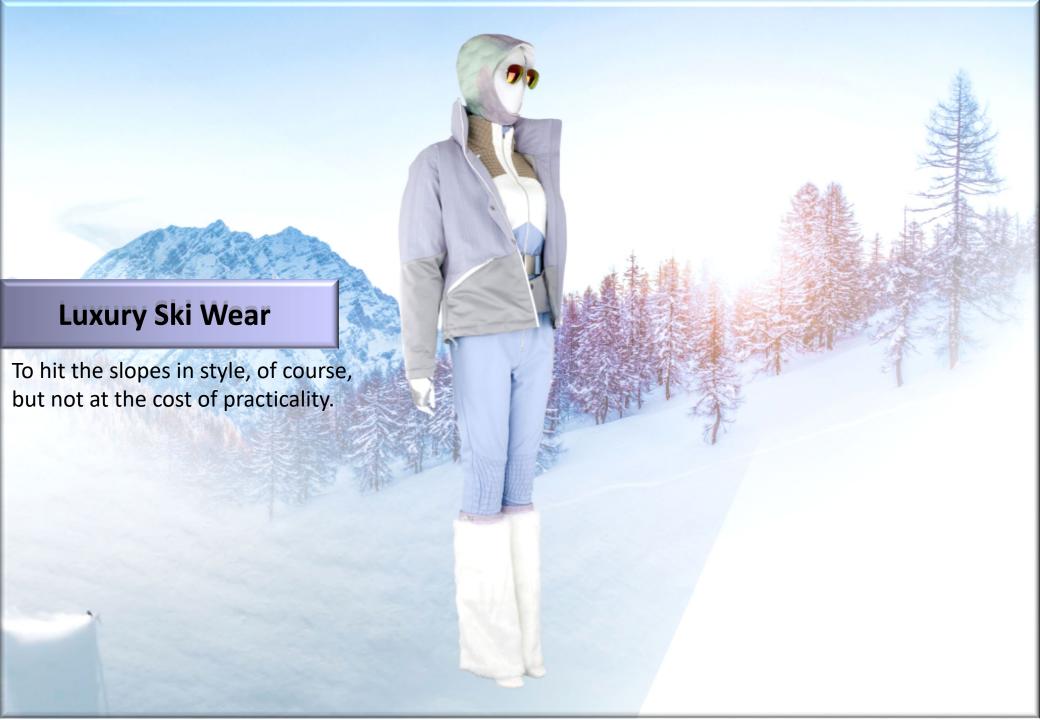

## NK32L1

Composition: NYLON 100%

- © Crinkle outlook
- Anti abrasion,
  Clear and lasting

## SF11LD

Composition: NYLON 82.5% WOOL 6%

EL 11.5%

- Wool material
- Double weave vision
- 4 Way Stretch Keep body warm.







## K110A03

Composition :POLYESTER 95% EL 5%

3D special structure make fabric look ,fancy look

## T110A11

Composition:

Face: **S740LD** NYLON 66 FULL DULL 69%

EL 31%

back: **00KS9065** POLYESTER 93% EL 7%

High functional 3 layer fabric

Provides stretch properties for greater comfortable



Composition:

Face: **E117LD** RECYCLED NYLON 88%

EL 12% ///

back: K252 RECYCLED POLYESTER 100%

- S High functional 3 layer fabric
- New technology Vacuum absorption lamination
- Provides stretch propertiesfor greater comfortable



CAROL TEXTILE CO., LTD.

12FL,81 CHENG TEH RD. SEC. 2, TAIPEI 10353, TAIWAN

T. +886-2-2558 3730

F. +886-2-2558 3786

WWW.CAROLTEX.COM