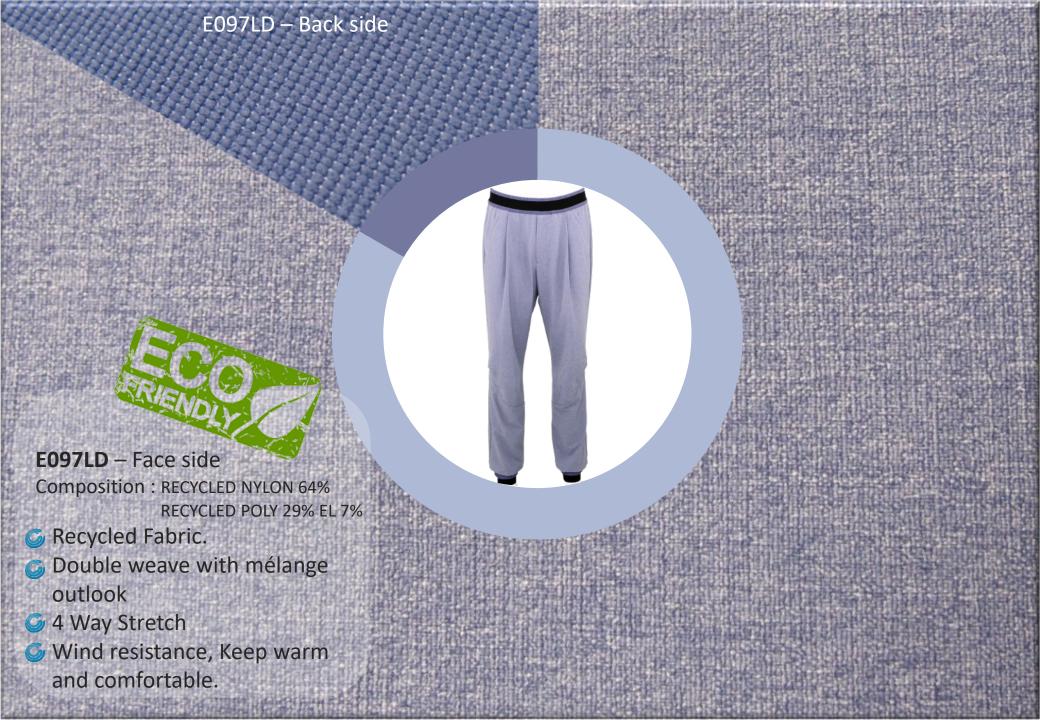

## NK32L1

Composition: NYLON 100%

- © Crinkle outlook
- Anti abrasion,
  Clear and lasting

## SF11LD

Composition: NYLON 82.5% WOOL 6%

EL 11.5%

- Wool material
- Double weave vision
- 4 Way Stretch Keep body warm.







## K110A03

Composition :POLYESTER 95% EL 5%

3D special structure make fabric look ,fancy look

## T110A11

Composition:

Face: **S740LD** NYLON 66 FULL DULL 69%

EL 31%

back: **00KS9065** POLYESTER 93% EL 7%

High functional 3 layer fabric

Provides stretch properties for greater comfortable



Composition:

Face: **E117LD** RECYCLED NYLON 88%

EL 12% ///

back: K252 RECYCLED POLYESTER 100%

- S High functional 3 layer fabric
- New technology Vacuum absorption lamination
- Provides stretch propertiesfor greater comfortable



CAROL TEXTILE CO., LTD.