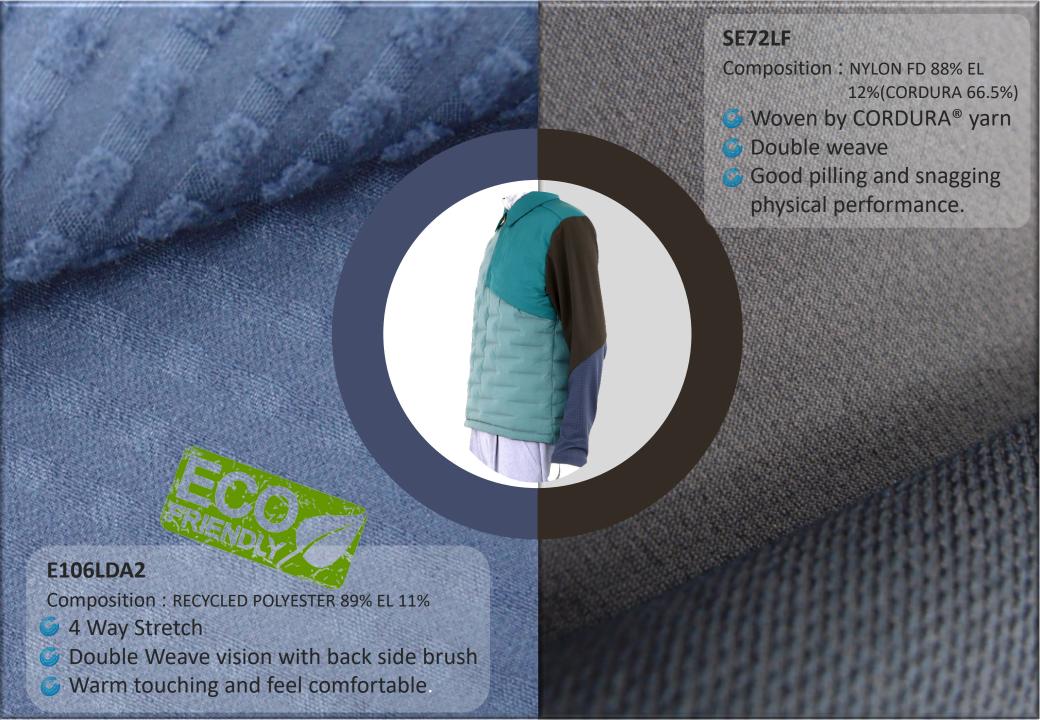

## NK32L1

Composition: NYLON 100%

- © Crinkle outlook
- Anti abrasion,
  Clear and lasting

## SF11LD

Composition: NYLON 82.5% WOOL 6%

EL 11.5%

- Wool material
- Double weave vision
- 4 Way Stretch Keep body warm.







## K110A03

Composition :POLYESTER 95% EL 5%

3D special structure make fabric look ,fancy look

## T110A11

Composition:

Face: **S740LD** NYLON 66 FULL DULL 69%

EL 31%

back: **00KS9065** POLYESTER 93% EL 7%

High functional 3 layer fabric

Provides stretch properties for greater comfortable



Composition:

Face: **E117LD** RECYCLED NYLON 88%

EL 12% ///

back: K252 RECYCLED POLYESTER 100%

- S High functional 3 layer fabric
- New technology Vacuum absorption lamination
- Provides stretch propertiesfor greater comfortable



CAROL TEXTILE CO., LT