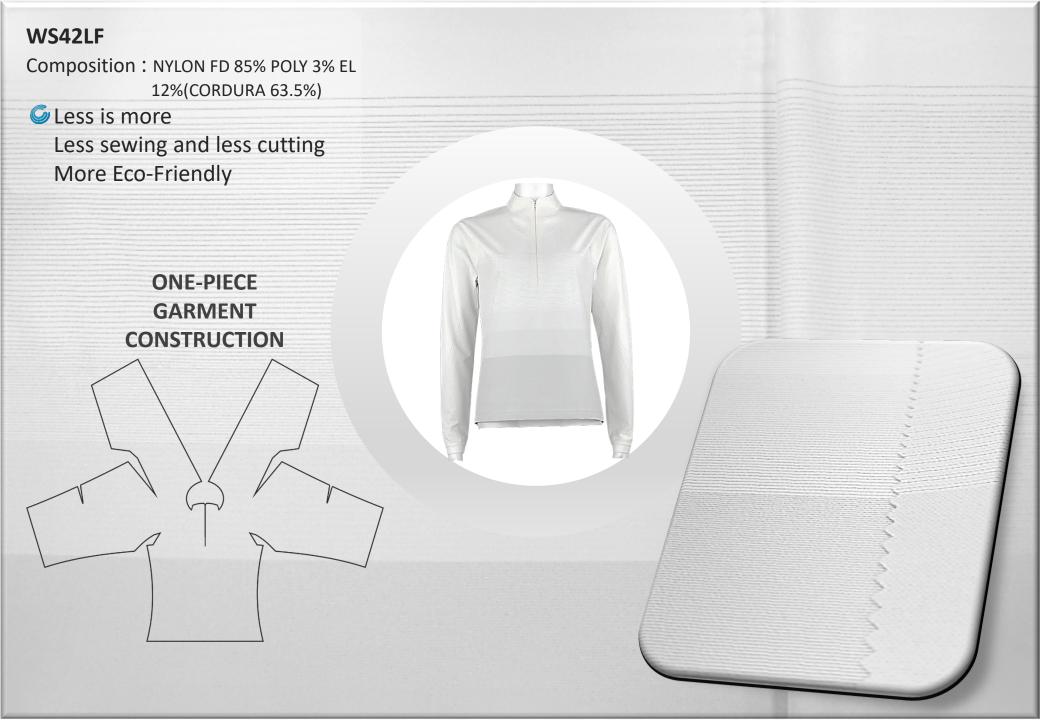

## NK32L1

Composition: NYLON 100%

- © Crinkle outlook
- Anti abrasion,
  Clear and lasting

## SF11LD

Composition: NYLON 82.5% WOOL 6%

EL 11.5%

- Wool material
- Double weave vision
- 4 Way Stretch Keep body warm.







## K110A03

Composition :POLYESTER 95% EL 5%

3D special structure make fabric look ,fancy look

## T110A11

Composition:

Face: **S740LD** NYLON 66 FULL DULL 69%

EL 31%

back: **00KS9065** POLYESTER 93% EL 7%

High functional 3 layer fabric

Provides stretch properties for greater comfortable



Composition:

Face: **E117LD** RECYCLED NYLON 88%

EL 12% ///

back: K252 RECYCLED POLYESTER 100%

- S High functional 3 layer fabric
- New technology Vacuum absorption lamination
- Provides stretch propertiesfor greater comfortable



CAROL TEXTILE CO., LTD.

12FL