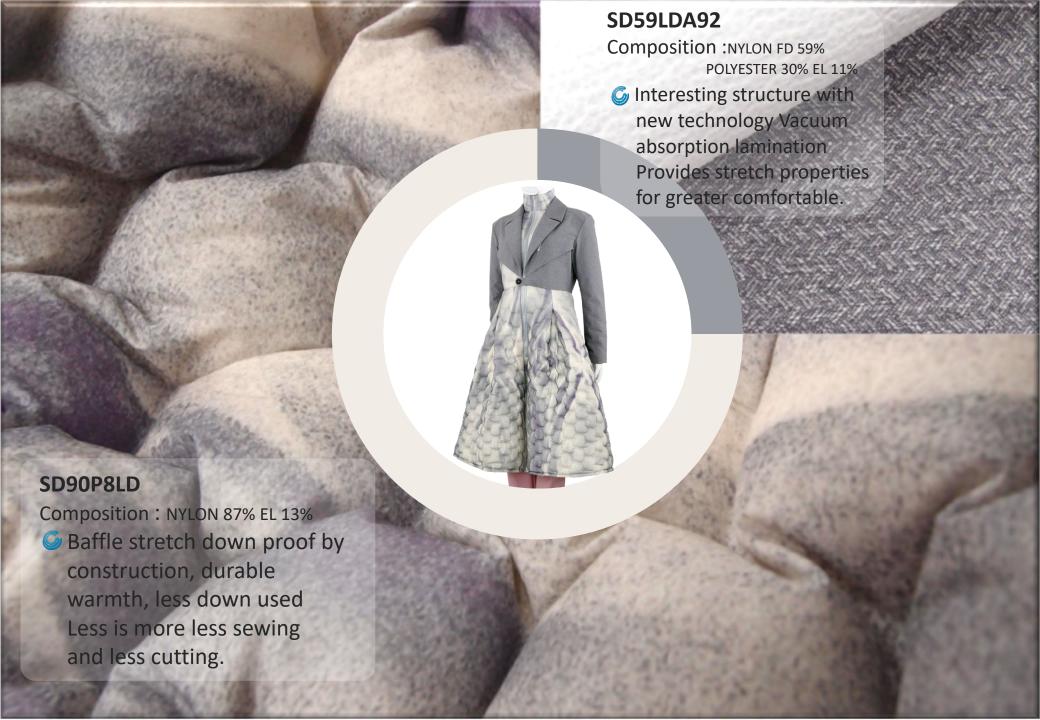

## NK32L1

Composition: NYLON 100%

- © Crinkle outlook
- Anti abrasion,
  Clear and lasting

## SF11LD

Composition: NYLON 82.5% WOOL 6%

EL 11.5%

- Wool material
- Double weave vision
- 4 Way Stretch Keep body warm.







## K110A03

Composition :POLYESTER 95% EL 5%

3D special structure make fabric look ,fancy look

## T110A11

Composition:

Face: **S740LD** NYLON 66 FULL DULL 69%

EL 31%

back: **00KS9065** POLYESTER 93% EL 7%

High functional 3 layer fabric

Provides stretch properties for greater comfortable



Composition:

Face: **E117LD** RECYCLED NYLON 88%

EL 12% ///

back: K252 RECYCLED POLYESTER 100%

- S High functional 3 layer fabric
- New technology Vacuum absorption lamination
- Provides stretch propertiesfor greater comfortable



CAROL TEXTILE CO., LTD.

12