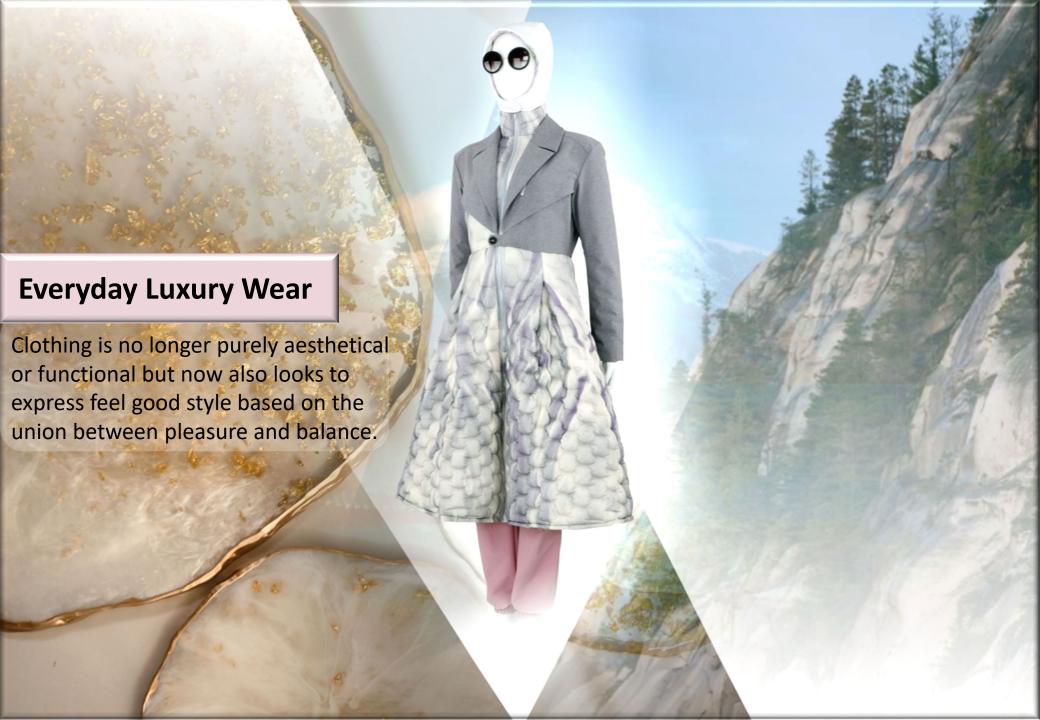

## NK32L1

Composition: NYLON 100%

- © Crinkle outlook
- Anti abrasion,
  Clear and lasting

## SF11LD

Composition: NYLON 82.5% WOOL 6%

EL 11.5%

- Wool material
- Double weave vision
- 4 Way Stretch Keep body warm.







## K110A03

Composition :POLYESTER 95% EL 5%

3D special structure make fabric look ,fancy look

## T110A11

Composition:

Face: **S740LD** NYLON 66 FULL DULL 69%

EL 31%

back: **00KS9065** POLYESTER 93% EL 7%

High functional 3 layer fabric

Provides stretch properties for greater comfortable



Composition:

Face: **E117LD** RECYCLED NYLON 88%

EL 12% ///

back: K252 RECYCLED POLYESTER 100%

- S High functional 3 layer fabric
- New technology Vacuum absorption lamination
- Provides stretch propertiesfor greater comfortable



CAROL TEXTILE CO., LTD.