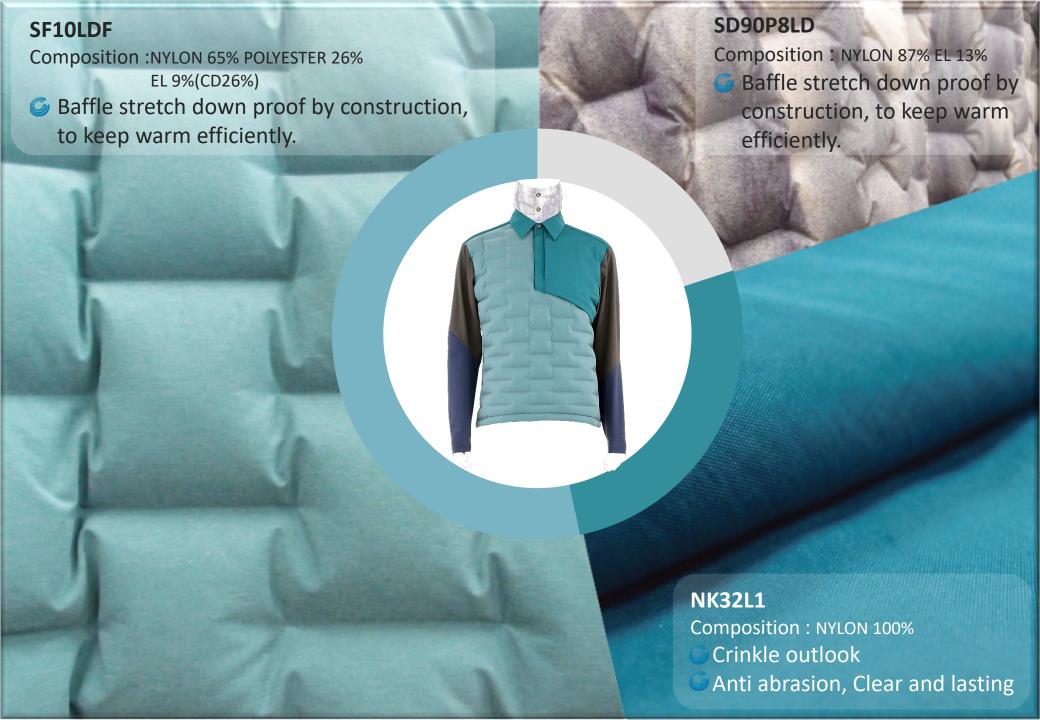

## NK32L1

Composition: NYLON 100%

- © Crinkle outlook
- Anti abrasion,
  Clear and lasting