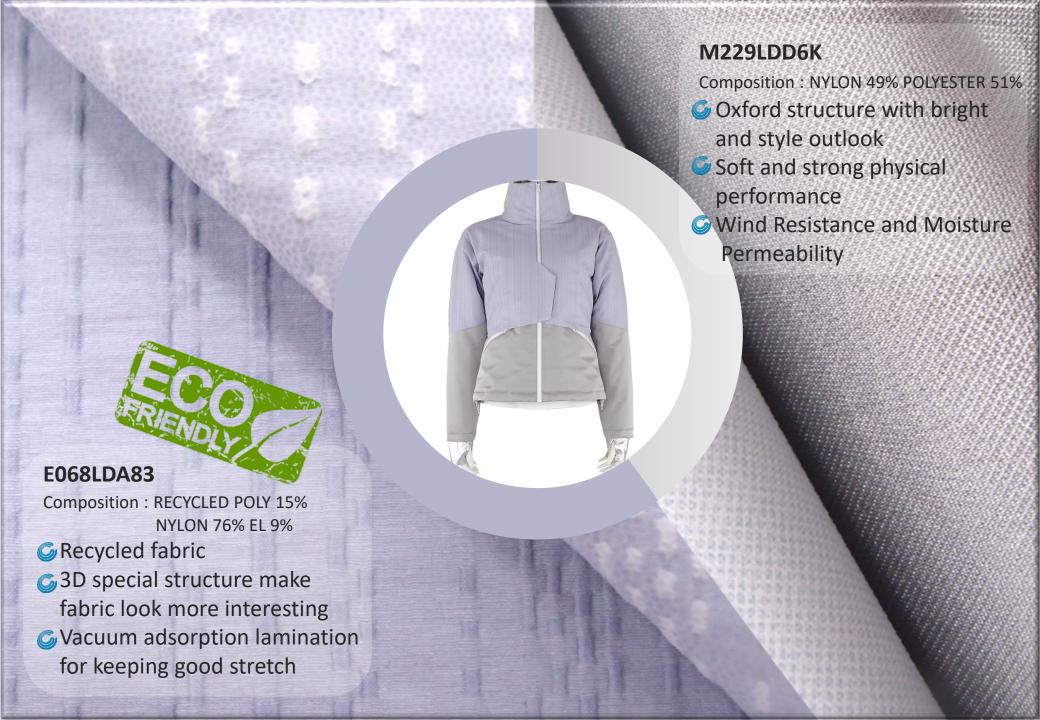

Face: **E117LD** RECYCLED NYLON 88%

EL 12% ///

back: K252 RECYCLED POLYESTER 100%

- S High functional 3 layer fabric
- New technology Vacuum absorption lamination
- Provides stretch propertiesfor greater comfortable