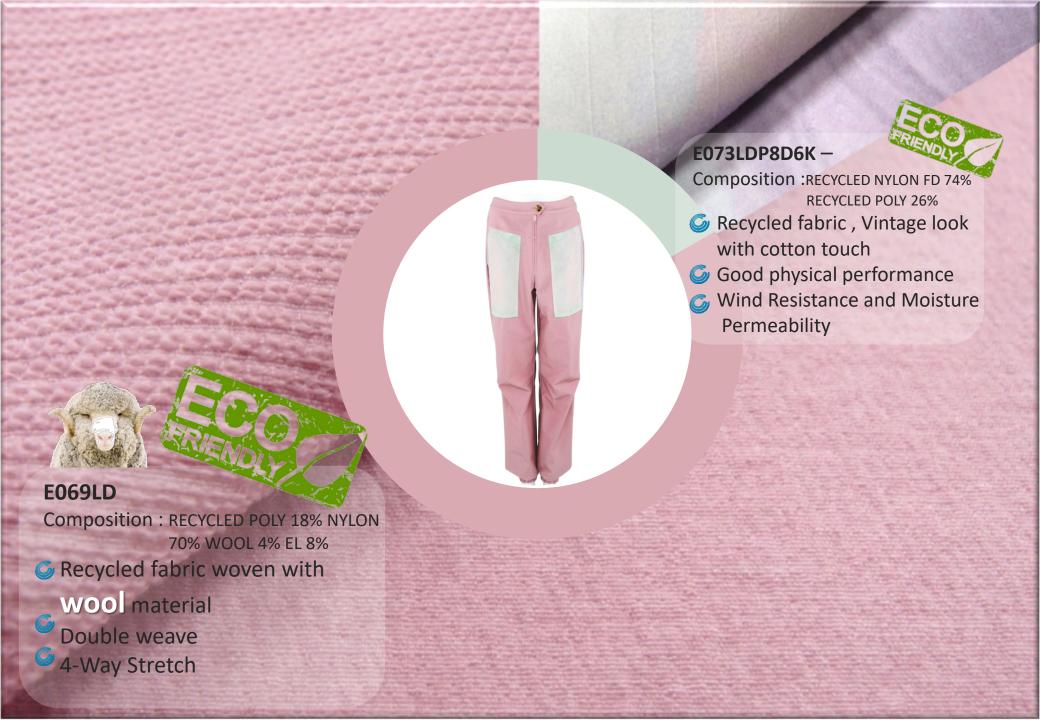

## NK32L1

Composition: NYLON 100%

- © Crinkle outlook
- Anti abrasion,
  Clear and lasting

## SF11LD

Composition: NYLON 82.5% WOOL 6%

EL 11.5%

- Wool material
- Double weave vision
- 4 Way Stretch Keep body warm.







## K110A03

Composition :POLYESTER 95% EL 5%

3D special structure make fabric look ,fancy look

## T110A11

Composition:

Face: **S740LD** NYLON 66 FULL DULL 69%

EL 31%

back: **00KS9065** POLYESTER 93% EL 7%

High functional 3 layer fabric

Provides stretch properties for greater comfortable



Composition:

Face: **E117LD** RECYCLED NYLON 88%

EL 12% ///

back: K252 RECYCLED POLYESTER 100%

- S High functional 3 layer fabric
- New technology Vacuum absorption lamination
- Provides stretch propertiesfor greater comfortable



CAROL TEXTILE CO., LTD.

12FL,8