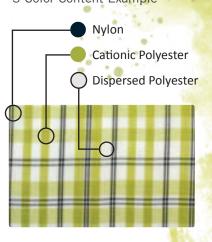

#### 3 DIFFERENT LOOKS, 1 FABRIC.

Our piece-dyed technology gives you endless color options

Each 3 color plaid features 3 fibers:

| nylon                  | Darkest Shade                    |
|------------------------|----------------------------------|
| cationic<br>polyester  | Medium Shade                     |
| dispersed<br>polyester | Lightest Shade<br>(Ground Color) |

Choose to dye just one, two, or all three for completely different looks.