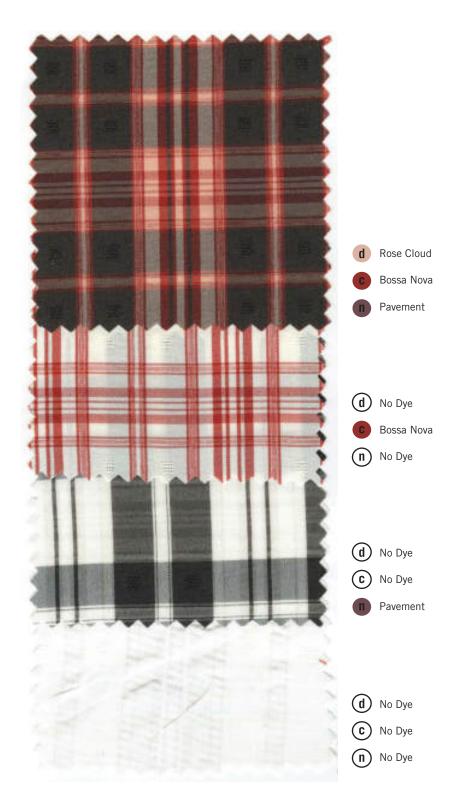

# **BOOK A BREWERY TOUR IN BELGIUM**

Craft, Authentic, Stout

| nylon            | cationic           | dispersed          |
|------------------|--------------------|--------------------|
| Pavement 19-3900 | Bossa Nova 18-1547 | Rose Cloud 14-1313 |
|                  |                    |                    |
|                  |                    |                    |
|                  |                    |                    |