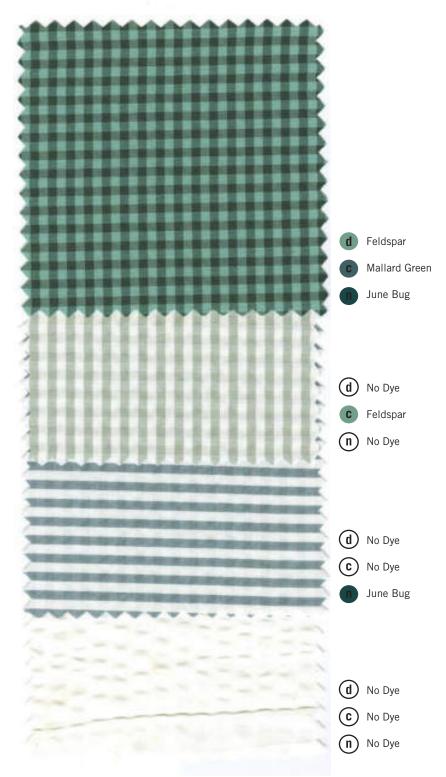

# SIP ON CHIANTI IN A TUSCAN VINEYARD

Refreshing, Crisp, Effervescent

| <b>nylon</b>     | <b>Cationic</b>       | <b>dispersed</b> |
|------------------|-----------------------|------------------|
| June Bug 19-5414 | Mallard Green 19-4818 | Feldspar 16-5815 |
|                  |                       |                  |