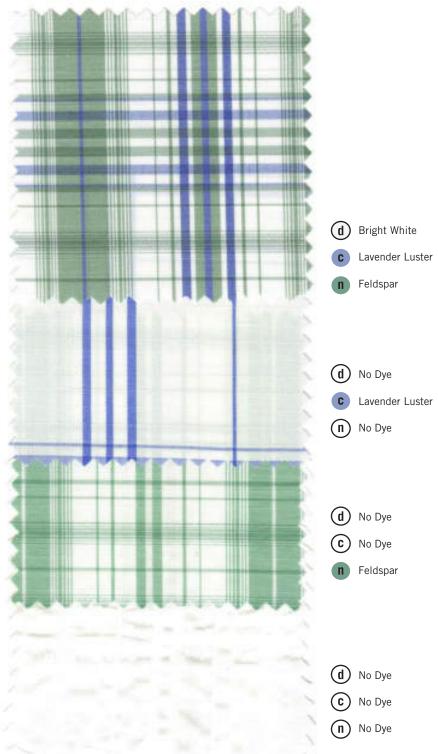

# WANDER ABOUT THE AMALFI COAST

Tranquil, Clear, Brisk

| nylon            | cationic                | dispersed            |
|------------------|-------------------------|----------------------|
| Feldspar 16-5815 | Lavender Luster 16-3920 | Bright White 11-0601 |
|                  |                         |                      |
|                  |                         |                      |
|                  |                         |                      |