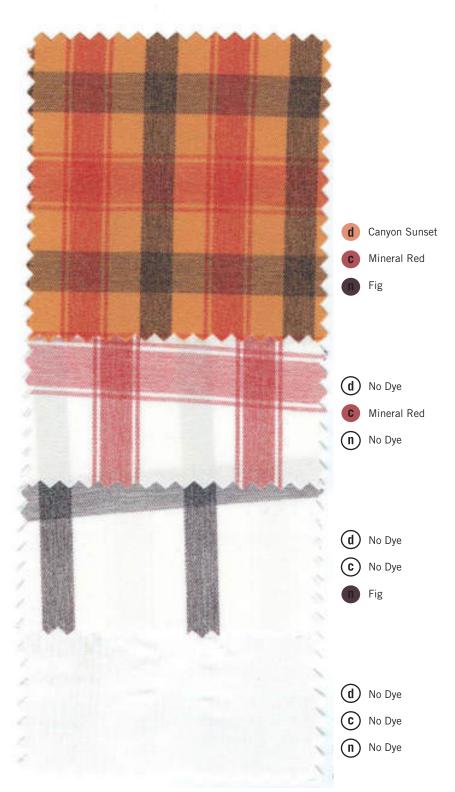

## **GO GLAMPING IN THE GRAND CANYON**

Sultry, Free, Luxurious

| <b>nylon</b> | cationic            | dispersed             |
|--------------|---------------------|-----------------------|
| Fig 19-1718  | Mineral Red 17-1537 | Canyon Sunset 15-1333 |