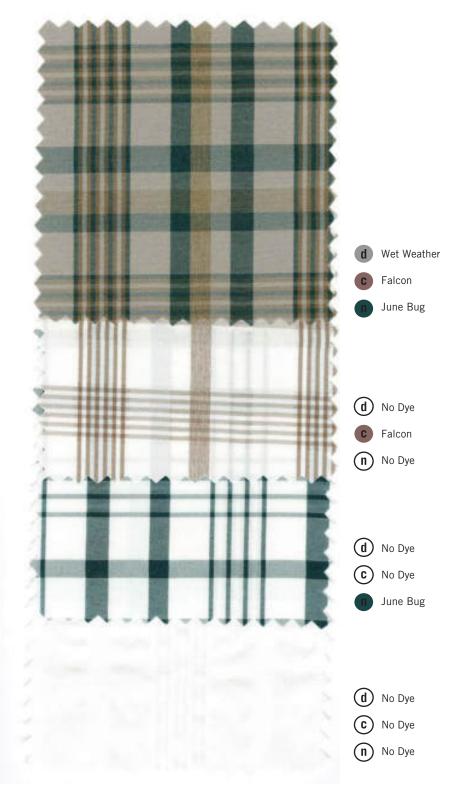

## **GALLOP ALONG A VOLCANO IN COSTA RICA**

Earthy, Rugged, Dusty

| nylon            | cationic       | dispersed           |
|------------------|----------------|---------------------|
| June Bug 19-5414 | Falcon 18-1304 | Wet Weather 16-5101 |
|                  |                |                     |
|                  |                |                     |
|                  |                |                     |