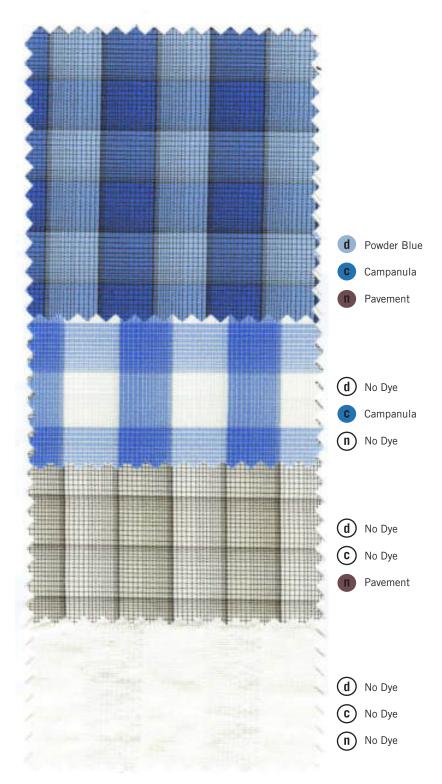

# CRUISE THE ISLANDS OF THE MEDITERRANEAN SEA

Blissful, Exhilirating, Elegant

| nylon            | cationic          | dispersed           |
|------------------|-------------------|---------------------|
| Pavement 19-3900 | Campanula 18-4141 | Powder Blue 14-4214 |
|                  |                   |                     |
|                  |                   |                     |

#### 3 DIFFERENT LOOKS, 1 FABRIC.

Our piece-dyed technology gives you endless color options

Each 3 color plaid features 3 fibers:

| nylon                  | Darkest Shade                    |
|------------------------|----------------------------------|
| cationic<br>polyester  | Medium Shade                     |
| dispersed<br>polyester | Lightest Shade<br>(Ground Color) |

Choose to dye just one, two, or all three for completely different looks.