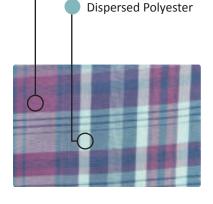

The **Dispersed Polyester Ground** (Aqua Haze) stained the **Cationic Polyester** (Very Berry), resulting in a purple cast, this is not repeatable.

| nylon               | Darkest Shade                    |
|---------------------|----------------------------------|
| cationic polyester  | Medium Shade                     |
| dispersed polyester | Lightest Shade<br>(Ground Color) |