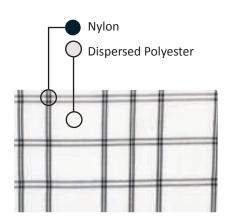

#### 3 DIFFERENT LOOKS, 1 FABRIC.

Our piece-dyed technology gives you endless color options

Each 3 color plaid features 3 fibers:

| nylon                  | Darkest Shade                    |
|------------------------|----------------------------------|
| cationic<br>polyester  | Medium Shade                     |
| dispersed<br>polyester | Lightest Shade<br>(Ground Color) |