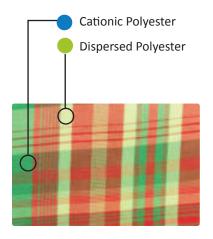

| nylon     | Poseidon   |
|-----------|------------|
| cationic  | Very Berry |
| dispersed | Aqua Haze  |

Cationic Polyester

The **Dispersed Polyester Ground** (Lime Green) stained the **Cationic Polyester** (Blue Aster), resulting in a green cast, this is not repeatable.

The **Dispersed Polyester Ground** (Aqua Haze) stained the **Cationic Polyester** (Very Berry), resulting in a purple cast, this is not repeatable.

| nylon               | Darkest Shade                    |
|---------------------|----------------------------------|
| cationic polyester  | Medium Shade                     |
| dispersed polyester | Lightest Shade<br>(Ground Color) |