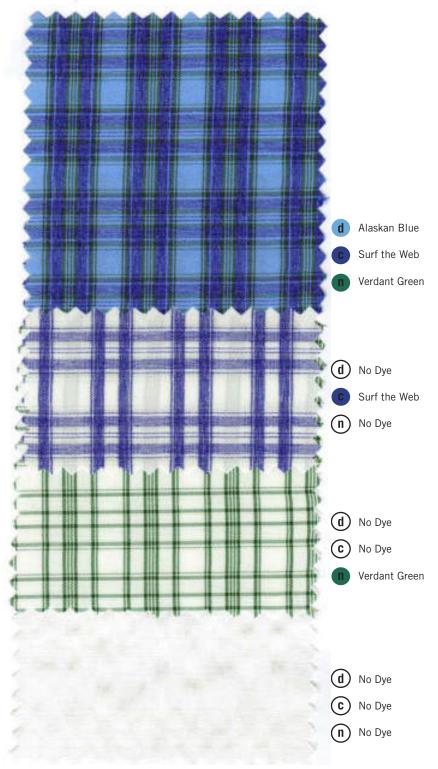

# STARGAZE UNDER THE NORTHERN LIGHTS

Electric, Mystical, Cool

| nylon                 | cationic             | dispersed            |
|-----------------------|----------------------|----------------------|
| Verdant Green 19-6026 | Surf the Web 19-3952 | Alaskan Blue 15-4225 |
|                       |                      |                      |
|                       |                      |                      |
|                       |                      |                      |