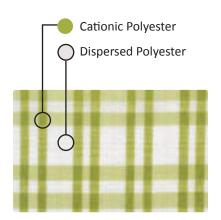

| nylon     | Poseidon   |
|-----------|------------|
| cationic  | Very Berry |
| dispersed | Aqua Haze  |

Cationic Polyester

The **Dispersed Polyester Ground** (Lime Green) stained the **Cationic Polyester** (Blue Aster), resulting in a green cast, this is not repeatable.

The **Dispersed Polyester Ground** (Aqua Haze) stained the **Cationic Polyester** (Very Berry), resulting in a purple cast, this is not repeatable.

| nylon               | Darkest Shade                    |
|---------------------|----------------------------------|
| cationic polyester  | Medium Shade                     |
| dispersed polyester | Lightest Shade<br>(Ground Color) |

One can not dye all fiber components with the same Pantone color becasue each fiber absorbs dye differently.

Dyeing all 3 fiber components with the same Pantone color creates colorfastness and staining issues.