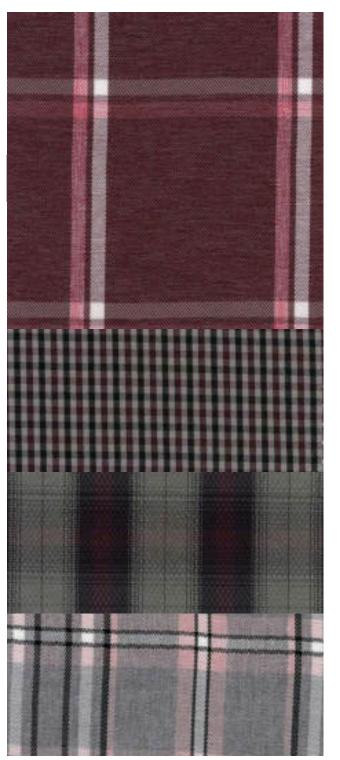

### The Study of piece-dyed plaids

There's more to coloring plaids than staying inside the lines - it's a science; and it's why we created Plaid-ology™, your guide to piece-dyed plaids and on-trend, curated color showcase to inspire your inner artist.

Unlock endless color possibilites with Plaid-ology piece-dyed plaids.

Advantages of piece-dyed versus yarn dyed:

- Shorter lead times
- Low minimum order per color
- Multiple pattern sizes and repeats
- Vast array of color ways
- Customizable to meet your seasonal needs
- Can be matrixed with any Burlington® Labs technology

### One Fabric three different looks

Build a diverse shirting collection that features 3 different looks, with just one plaid fabric.

Each three-color plaid features three fibers:

Choose to dye just one, two, or all three for completely different looks.