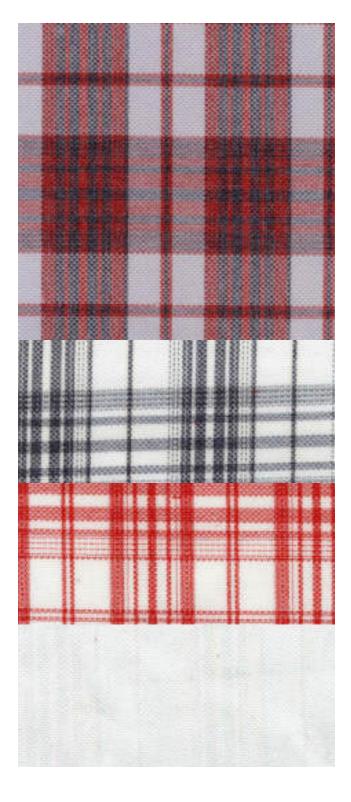

### One Fabric three different looks

Build a diverse shirting collection that features 3 different looks, with just one plaid fabric.

Each three-color plaid features three fibers:

Choose to dye just one, two, or all three for completely different looks.

### LOOK NO.1 - 2 COLOR PLAID

Disperse Polyester

### LOOK NO. 2 - 2 COLOR PLAID

- Cationic Polyester
- O Disperse Polyester

### LOOK NO. 3 - 3 COLOR PLAID

- Nylon
- Cationic Polyester
- Disperse Polyester