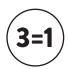

### One Fabric three different looks

Build a diverse shirting collection that features 3 different looks, with just one plaid fabric.

Each three-color plaid features three fibers:

Choose to dye just one, two, or all three for completely different looks.

### LOOK NO.1 - 2 COLOR PLAID

Disperse Polyester

### LOOK NO. 2 - 2 COLOR PLAID

- Cationic Polyester
- O Disperse Polyester

### LOOK NO. 3 - 3 COLOR PLAID

- Nylon
- Cationic Polyester
- Disperse Polyester