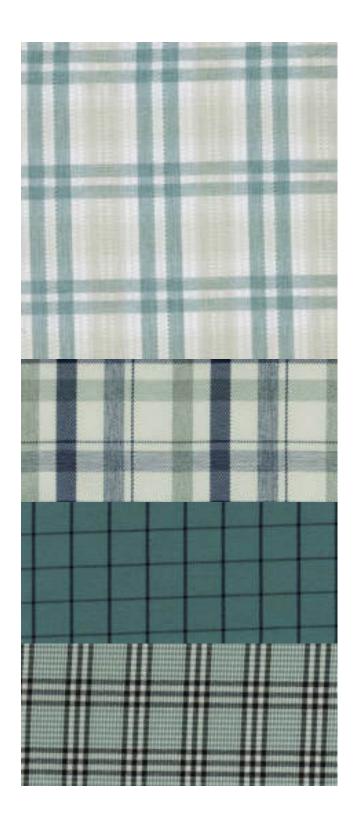

### One Fabric three different looks

Build a diverse shirting collection that features 3 different looks, with just one plaid fabric.

Each three-color plaid features three fibers:

Choose to dye just one, two, or all three for completely different looks.

### LOOK NO.1 - 2 COLOR PLAID

Disperse Polyester

### LOOK NO. 2 - 2 COLOR PLAID

- Cationic Polyester
- O Disperse Polyester

### LOOK NO. 3 - 3 COLOR PLAID

- Nylon
- Cationic Polyester
- Disperse Polyester