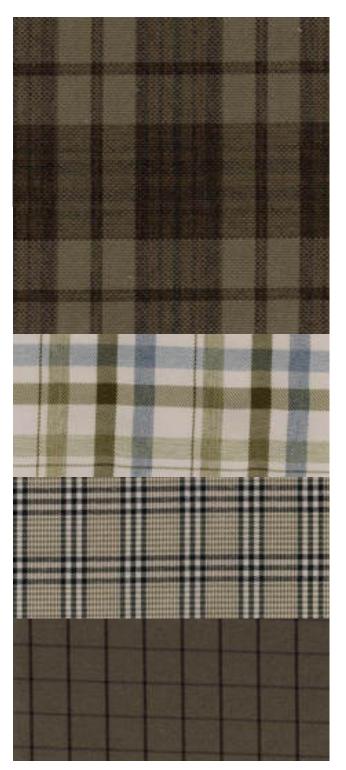

### Unusual Plaids with hidden stripes

In cases where a plaid fabric has nylon going only in one direction, you could reveal an unexpected stripe pattern. Here's how to find hidden stripes:

- Spot a plaid with low nylon content
- Nylon only in warp for vertical stripe
- Nylon only in weft for horizontal stripe
- Dye only the Nylon (darkest shade)

### **UNUSUAL PLAID - EXAMPLE NO.1 - J2848**

Content: 91% Poly (21% CD) 5% Nylon 4% Spandex

Warp: Poly/Heather Nylon/Heather CD

Weft: Poly/Heather CD

Cationic Polyester

Disperse Polyester

Cationic Polyester

### **UNUSUAL PLAID - EXAMPLE NO.2 - J2915**

Content: 91% Poly (21% CD) 5% Nylon 4% Spandex

Warp: Poly/CD/Heather CD

Weft: Poly/CD/Heather Nylon

Cationic Polyester

Nylon

Cationic Polyester

Disperse Polyester