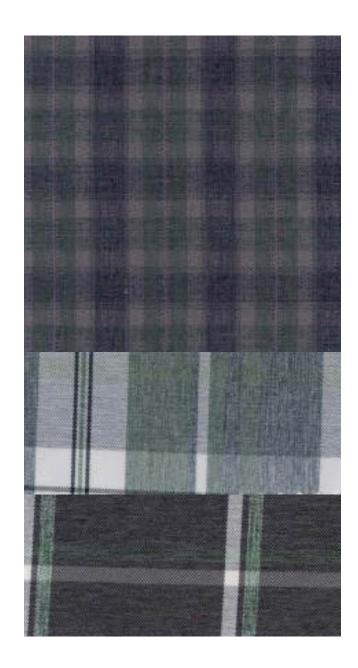

### **UNUSUAL PLAID - EXAMPLE NO.2 - J2915**

Content: 91% Poly (21% CD) 5% Nylon 4% Spandex

Warp: Poly/CD/Heather CD

Weft: Poly/CD/Heather Nylon

Cationic Polyester

Nylon

Cationic Polyester

Disperse Polyester