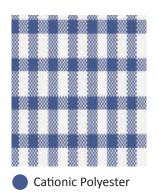

ic plaid design and Pantone colors



2 Lab dips for first look (10 days lead time)



sample



bulk

- 3 Sample Order: 50-100 meters (20-30 days lead time)
- **Bulk Greige Order:** Contact your sales representative for MOQ



4 Lead time for bulk including greige, dyeing, and finishing

### Unusual Plaids with hidden stripes

In cases where a plaid fabric has nylon going only in one direction, you could reveal an unexpected stripe pattern. Here's how to find hidden stripes:

- Spot a plaid with low nylon content
- Nylon only in warp for vertical stripe
- Nylon only in weft for horizontal stripe
- Dye only the Nylon (darkest shade)

### **UNUSUAL PLAID - EXAMPLE NO.1 - J2848**

Content: 91% Poly (21% CD) 5% Nylon 4% Spandex

Warp: Poly/Heather Nylon/Heather CD

Weft: Poly/Heather CD









Cationic Polyester

Disperse Polyester

Cationic Polyester

### **UNUSUAL PLAID - EXAMPLE NO.2 - J2915**

Content: 91% Poly (21% CD) 5% Nylon 4% Spandex

Warp: Poly/CD/Heather CD

Weft: Poly/CD/Heather Nylon





Cationic Polyester





Nylon

Cationic Polyester

Disperse Polyester



Nylon



## Blue Moon Dreams















Blue 18-4048



Blue Heaven 17-4023

Dream Blue 15-4005

Micro Chip 14-4105 Blanc de Blanc 11-4800



Blazer 19-3923



Majolica Blue 19-4125



Military Olive 19-0622



Sulphur 14-0755



















Pelican



Pale Aqua



Blanc 11-4800

Blazer 19-3923

Majolica Blue 19-4125

Depths 19-4535

Oil Blue 17-5111

14-6305

13-5305





### Lavender Fields





Navy Blazer 19-3923



Mallard Green 19-4818



Bayou 18-5121





Marlin 18-3932



17-3923





Hea