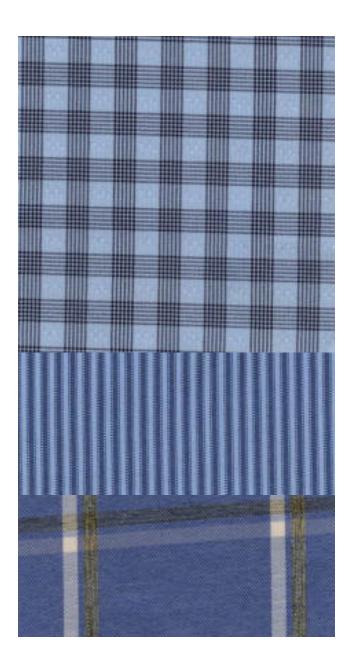

### Unusual Plaids with hidden stripes

In cases where a plaid fabric has nylon going only in one direction, you could reveal an unexpected stripe pattern. Here's how to find hidden stripes:

- Spot a plaid with low nylon content
- Nylon only in warp for vertical stripe
- Nylon only in weft for horizontal stripe
- Dye only the Nylon (darkest shade)

### **UNUSUAL PLAID - EXAMPLE NO.1 - J2848**

Content: 91% Poly (21% CD) 5% Nylon 4% Spandex

Warp: Poly/Heather Nylon/Heather CD

Weft: Poly/Heather CD

Cationic Polyester

Disperse Polyester

Cationic Polyester

### **UNUSUAL PLAID - EXAMPLE NO.2 - J2915**

Content: 91% Poly (21% CD) 5% Nylon 4% Spandex

Warp: Poly/CD/Heather CD

Weft: Poly/CD/Heather Nylon

Cationic Polyester

Nylon

Cationic Polyester

Disperse Polyester