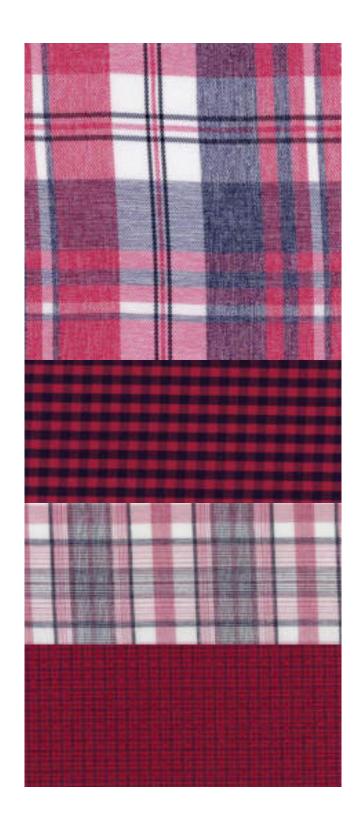

### The Study of piece-dyed plaids

There's more to coloring plaids than staying inside the lines - it's a science; and it's why we created Plaid-ology™, your guide to piece-dyed plaids and on-trend, curated color showcase to inspire your inner artist.

Unlock endless color possibilites with Plaid-ology piece-dyed plaids.

Advantages of piece-dyed versus yarn dyed:

- Shorter lead times
- Low minimum order per color
- Multiple pattern sizes and repeats
- Vast array of color ways
- Customizable to meet your seasonal needs
- Can be matrixed with any Burlington® Labs technology

### One Fabric three different looks

Build a diverse shirting collection that features 3 different looks, with just one plaid fabric.

Each three-color plaid features three fibers:

Choose to dye just one, two, or all three for completely different looks.