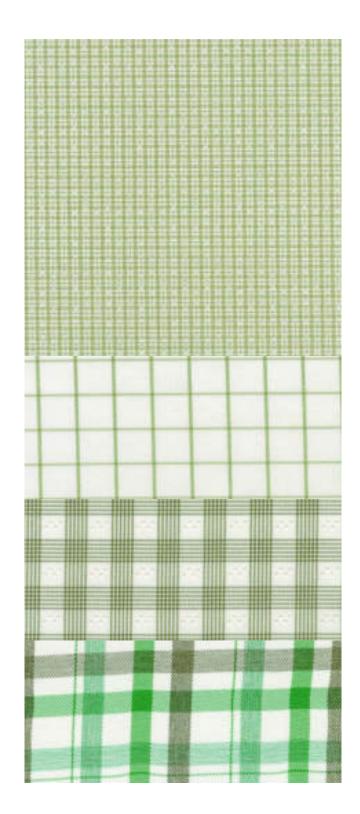

### One Fabric three different looks

Build a diverse shirting collection that features 3 different looks, with just one plaid fabric.

Each three-color plaid features three fibers:

Choose to dye just one, two, or all three for completely different looks.