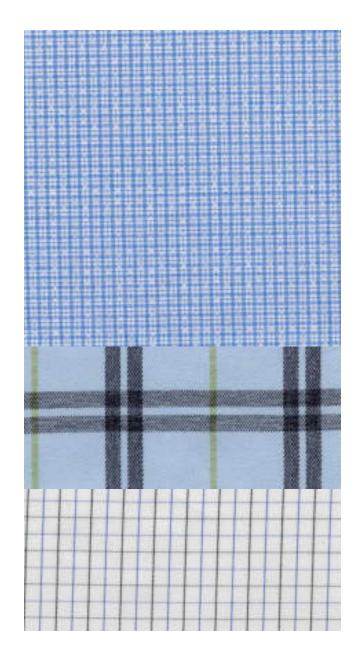

### One Fabric three different looks

Build a diverse shirting collection that features 3 different looks, with just one plaid fabric.

Each three-color plaid features three fibers:

Choose to dye just one, two, or all three for completely different looks.

### LOOK NO.1 - 2 COLOR PLAID

Disperse Polyester

### LOOK NO. 2 - 2 COLOR PLAID

- Cationic Polyester
- O Disperse Polyester

### LOOK NO. 3 - 3 COLOR PLAID

- Nylon
- Cationic Polyester
- Disperse Polyester