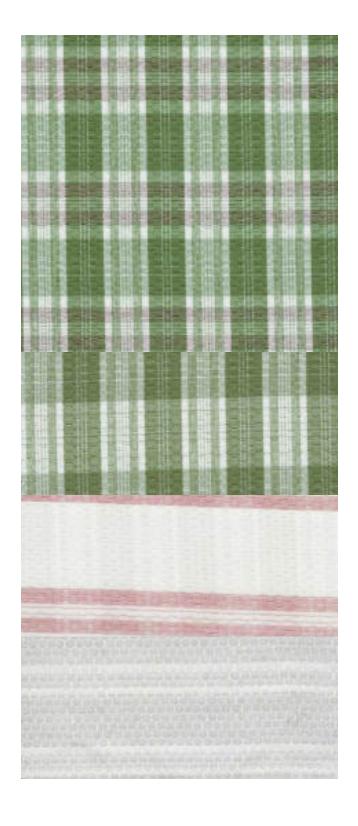

### One Fabric three different looks

Build a diverse shirting collection that features 3 different looks, with just one plaid fabric.

Each three-color plaid features three fibers:

Choose to dye just one, two, or all three for completely different looks.

### LOOK NO.1 - 2 COLOR PLAID

Disperse Polyester

### LOOK NO. 2 - 2 COLOR PLAID

- Cationic Polyester
- O Disperse Polyester

### LOOK NO. 3 - 3 COLOR PLAID

- Nylon
- Cationic Polyester
- Disperse Polyester