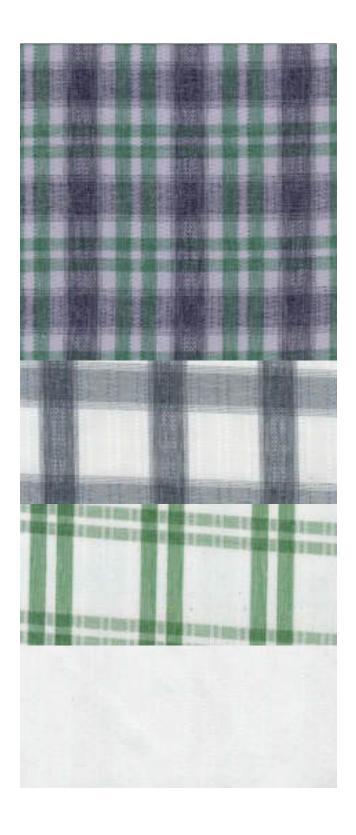

### **UNUSUAL PLAID - EXAMPLE NO.1 - J2848**

Content: 91% Poly (21% CD) 5% Nylon 4% Spandex

Warp: Poly/Heather Nylon/Heather CD

Weft: Poly/Heather CD

Cationic Polyester

Disperse Polyester

Cationic Polyester