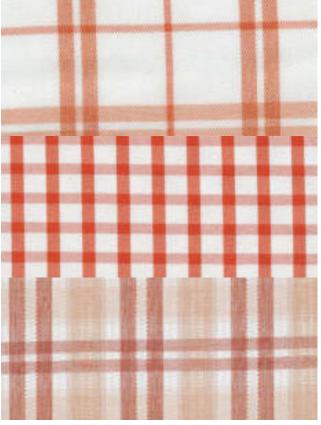

### One Fabric three different looks

Build a diverse shirting collection that features 3 different looks, with just one plaid fabric.

Each three-color plaid features three fibers:

Choose to dye just one, two, or all three for completely different looks.

### LOOK NO.1 - 2 COLOR PLAID

Disperse Polyester

### LOOK NO. 2 - 2 COLOR PLAID

- Cationic Polyester
- O Disperse Polyester

### LOOK NO. 3 - 3 COLOR PLAID

- Nylon
- Cationic Polyester
- Disperse Polyester