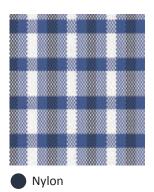

### LOOK NO. 3 - 3 COLOR PLAID

- Nylon
- Cationic Polyester
- Disperse Polyester