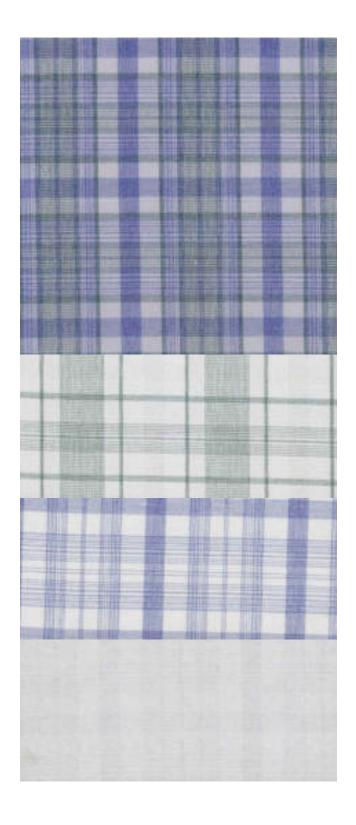

### One Fabric three different looks

Build a diverse shirting collection that features 3 different looks, with just one plaid fabric.

Each three-color plaid features three fibers:

Choose to dye just one, two, or all three for completely different looks.

### LOOK NO.1 - 2 COLOR PLAID

Disperse Polyester

### LOOK NO. 2 - 2 COLOR PLAID

- Cationic Polyester
- O Disperse Polyester

### LOOK NO. 3 - 3 COLOR PLAID

- Nylon
- Cationic Polyester
- Disperse Polyester