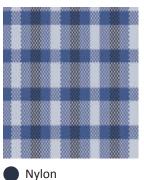

### LOOK NO. 3 - 3 COLOR PLAID

- Nylon
- Cationic Polyester
- Disperse Polyester