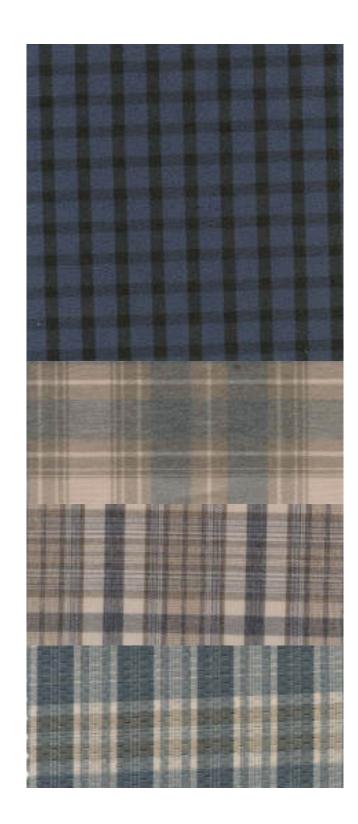

### One Fabric three different looks

Build a diverse shirting collection that features 3 different looks, with just one plaid fabric.

Each three-color plaid features three fibers:

Choose to dye just one, two, or all three for completely different looks.

### LOOK NO.1 - 2 COLOR PLAID

Disperse Polyester

### LOOK NO. 2 - 2 COLOR PLAID

- Cationic Polyester
- O Disperse Polyester

### LOOK NO. 3 - 3 COLOR PLAID

- Nylon
- Cationic Polyester
- Disperse Polyester