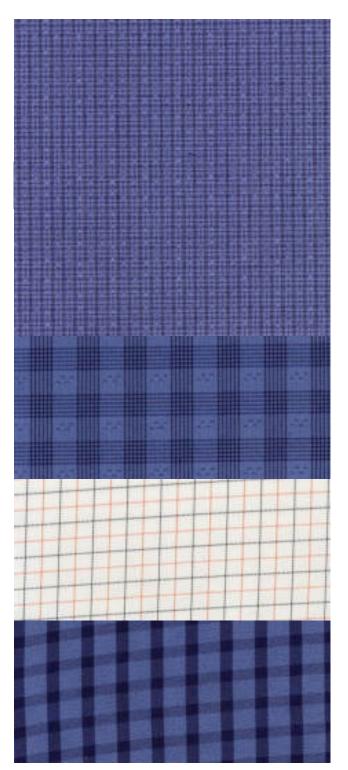

### One Fabric three different looks

Build a diverse shirting collection that features 3 different looks, with just one plaid fabric.

Each three-color plaid features three fibers:

Choose to dye just one, two, or all three for completely different looks.

### LOOK NO.1 - 2 COLOR PLAID

Disperse Polyester

### LOOK NO. 2 - 2 COLOR PLAID

- Cationic Polyester
- O Disperse Polyester

### LOOK NO. 3 - 3 COLOR PLAID

- Nylon
- Cationic Polyester
- Disperse Polyester