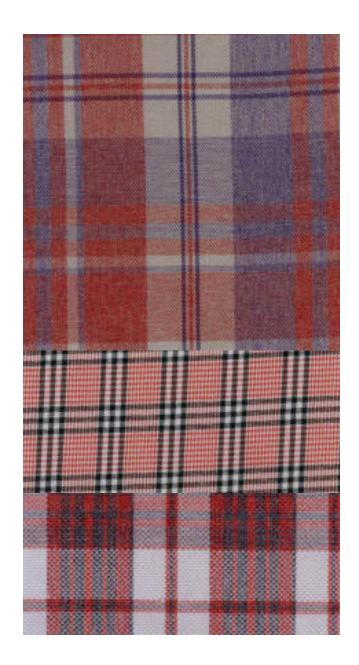

### Unusual Plaids with hidden stripes

In cases where a plaid fabric has nylon going only in one direction, you could reveal an unexpected stripe pattern. Here's how to find hidden stripes:

- Spot a plaid with low nylon content
- Nylon only in warp for vertical stripe
- Nylon only in weft for horizontal stripe
- Dye only the Nylon (darkest shade)

### **UNUSUAL PLAID - EXAMPLE NO.1 - J2848**

Content: 91% Poly (21% CD) 5% Nylon 4% Spandex

Warp: Poly/Heather Nylon/Heather CD

Weft: Poly/Heather CD

Cationic Polyester

Disperse Polyester

Cationic Polyester

### **UNUSUAL PLAID - EXAMPLE NO.2 - J2915**

Content: 91% Poly (21% CD) 5% Nylon 4% Spandex

Warp: Poly/CD/Heather CD

Weft: Poly/CD/Heather Nylon

Cationic Polyester

Nylon

Cationic Polyester

Disperse Polyester