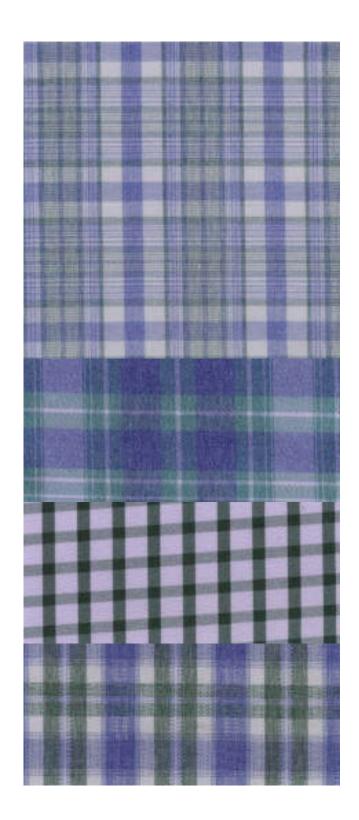

### Unusual Plaids with hidden stripes

In cases where a plaid fabric has nylon going only in one direction, you could reveal an unexpected stripe pattern. Here's how to find hidden stripes:

- Spot a plaid with low nylon content
- Nylon only in warp for vertical stripe
- Nylon only in weft for horizontal stripe
- Dye only the Nylon (darkest shade)

### **UNUSUAL PLAID - EXAMPLE NO.1 - J2848**

Content: 91% Poly (21% CD) 5% Nylon 4% Spandex

Warp: Poly/Heather Nylon/Heather CD

Weft: Poly/Heather CD

Cationic Polyester

Disperse Polyester

Cationic Polyester

### **UNUSUAL PLAID - EXAMPLE NO.2 - J2915**

Content: 91% Poly (21% CD) 5% Nylon 4% Spandex

Warp: Poly/CD/Heather CD

Weft: Poly/CD/Heather Nylon

Cationic Polyester

Nylon

Cationic Polyester

Disperse Polyester