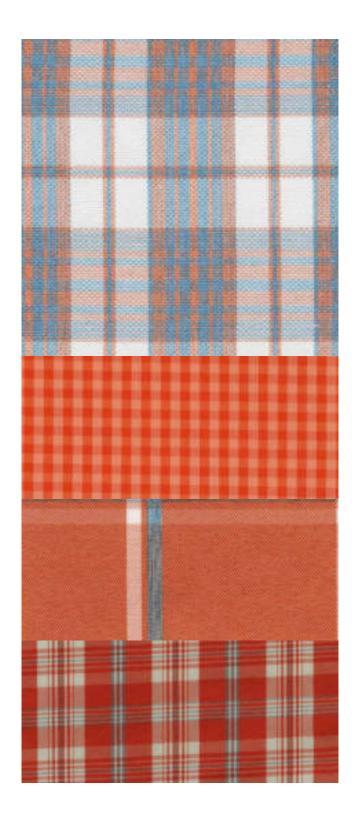

### One Fabric three different looks

Build a diverse shirting collection that features 3 different looks, with just one plaid fabric.

Each three-color plaid features three fibers:

Choose to dye just one, two, or all three for completely different looks.

### LOOK NO.1 - 2 COLOR PLAID

Disperse Polyester

### LOOK NO. 2 - 2 COLOR PLAID

- Cationic Polyester
- O Disperse Polyester

### LOOK NO. 3 - 3 COLOR PLAID

- Nylon
- Cationic Polyester
- Disperse Polyester