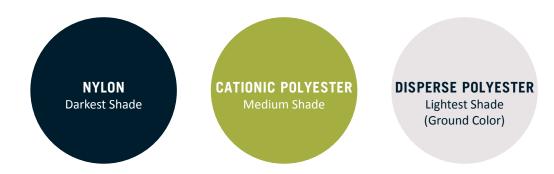

### One Fabric three different looks

Build a diverse shirting collection that features 3 different looks, with just one plaid fabric.

Each three-color plaid features three fibers:

Choose to dye just one, two, or all three for completely different looks.

### LOOK NO.1 - 2 COLOR PLAID

Disperse Polyester

### LOOK NO. 2 - 2 COLOR PLAID

- Cationic Polyester
- O Disperse Polyester

### LOOK NO. 3 - 3 COLOR PLAID

- Nylon
- Cationic Polyester
- Disperse Polyester