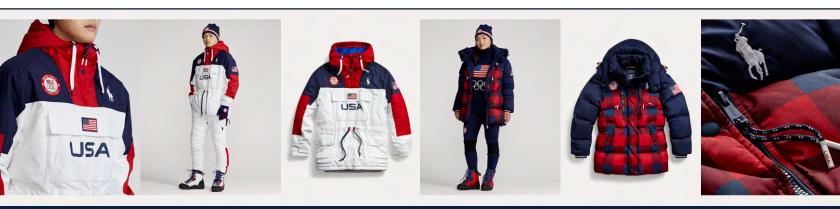

Brookwood<sup>®</sup> believes we all have a responsibility in sustaining our planet for all and our future generations to come.

Fabrics from Brookwood<sup>®</sup> Reclaim<sup>™</sup> line were used in the jackets made by Ralph Lauren<sup>®</sup> for the team USA in the winter Olympics 2021. American athletes wore them in both, the opening and the closing ceremonies.