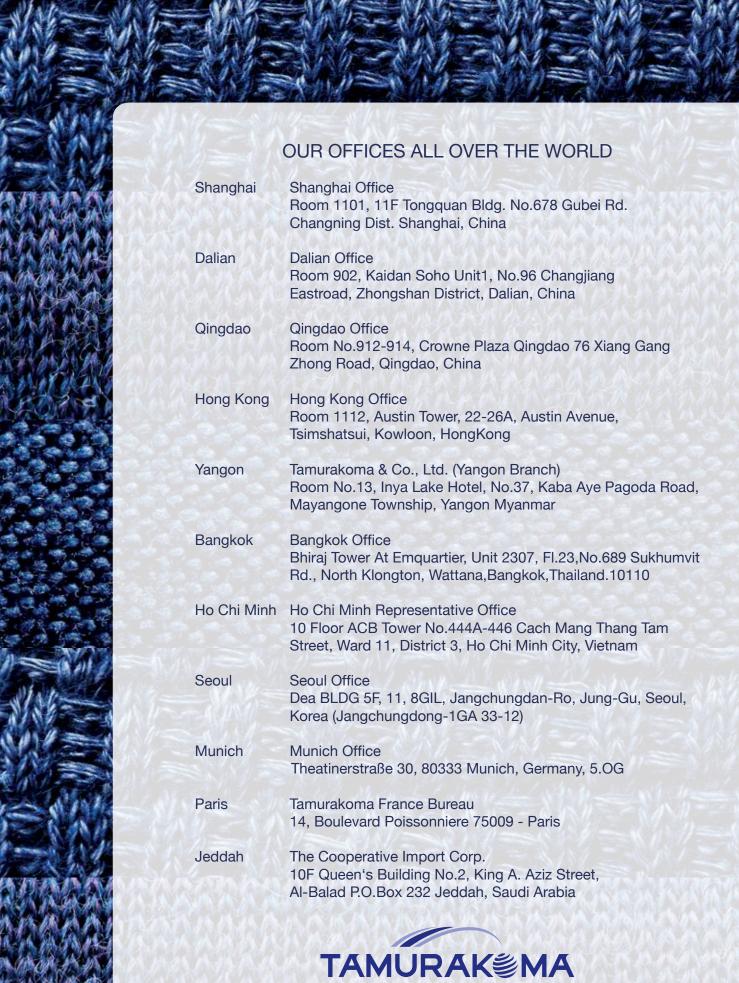

Tel: +81-(0)6-6268-7288

Tokyo Headquaters 3-10, Jingumae, 1-Chome, Shibuya-Ku, Tokyo, 150-0001, Japan

Tel: +81-(0)3-5771-1700

Offices 2 Domestic, 11 Overseas

Domestic: Osaka, Tokyo

Overseas: Shanghai, Dalian, Qingdao, Hong Kong, Yangon, Bangkok, Ho Chi

Minh, Seoul, Munich, Paris, Jeddah

Capital Stock 11 million USD

Turnover 1 billion USD / 113 billion Japanese yen (2017)

Number of Employees 503 (2015)

Website http://www.tamurakoma.co.jp/

Headquartered in Osaka, Tamurakoma has been a leader in the manufacturing and merchandising, trading of Fashion Apparel and Textile business for more than 120 years.

As for domestic Japan, we have 2 headquarters in both Osaka and Tokyo.

As for overseas, we have 10 offices in such as Shanghai, Hong Kong, Dalian, Ho Chi Minh City, Yangon etc...with skillful and excellent operation, technical, QC staffs.