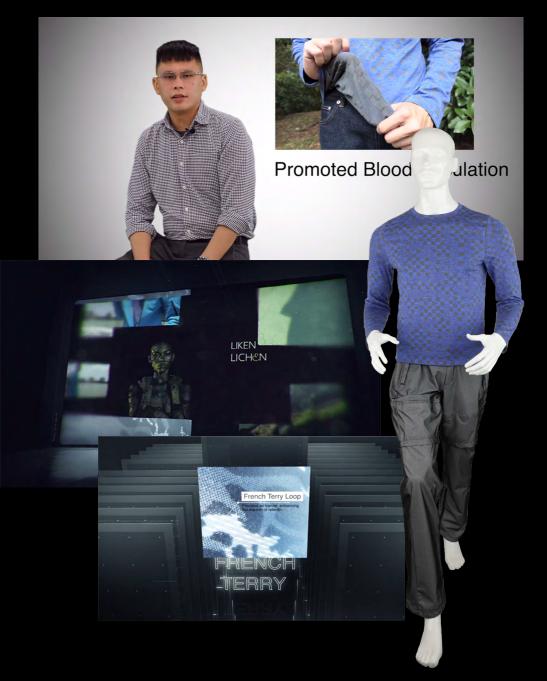

Observe the appearances and capabilities of the lichens ,and adopting its unique structural feature and texture . We created "Like Lichen" .

Warm Quick dry Breathability
The unique Terry loop design provides a special air-barrier layer.
The holes & vents provide breathability and Quick dry.

Graphene gives us the following advantages: Far infrared ray - boosts circulation · Antistatic · Antibacterial · UV-resistant.

Antistatic

Antibacterial

**UV-resistant** 

Men-Chuen cherishes every opportunity to learn from the earth. Through introspection, we look seriously into the impact of environmental exploitation.