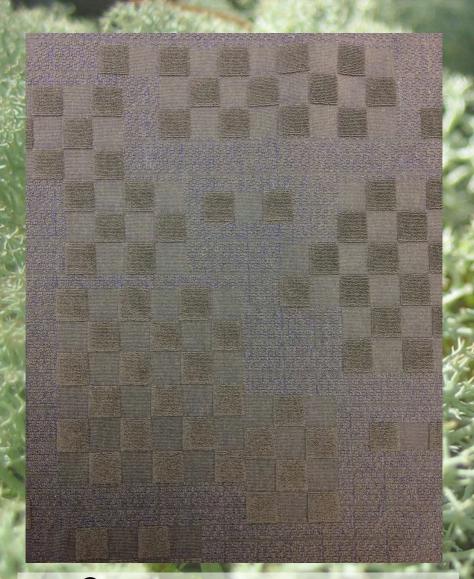

Observe the appearances and capabilities of the lichens ,and adopting its unique structural feature and texture . We created "Like Lichen" .

Warm Quick dry Breathability
The unique Terry loop design provides a special air-barrier layer.
The holes & vents provide breathability and Quick dry.