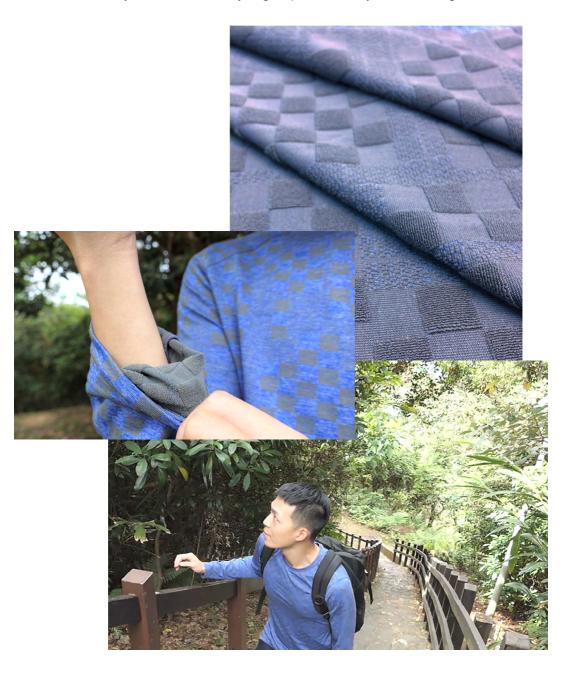

Observe the appearances and capabilities of the lichens ,and adopting its unique structural feature and texture . We created "Like Lichen" .

Warm Quick dry Breathability
The unique Terry loop design provides a special air-barrier layer.
The holes & vents provide breathability and Quick dry.