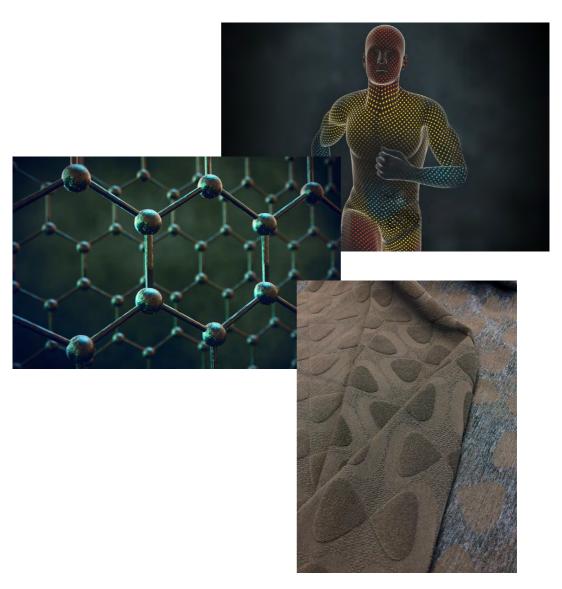

We create more added value, added graphene to our "Like Lichen". This is one of the best material application this century, it has electric conductivity, heat conductivity, high optical density and masking effect.

Graphene gives us the following advantages: Far infrared ray - boosts circulation · Antistatic · Antibacterial · UV-resistant.

Antistatic

Antibacterial

**UV-resistant** 

Men-Chuen cherishes every opportunity to learn from the earth. Through introspection, we look seriously into the impact of environmental exploitation.