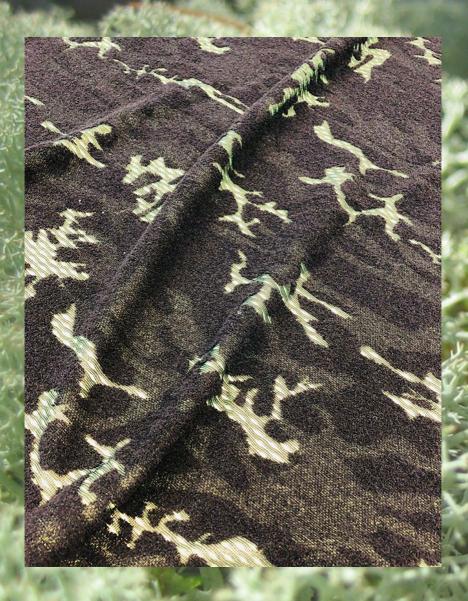

Observe the appearances and capabilities of the lichens ,and adopting its unique structural feature and texture . We created "Like Lichen" .

Warm Quick dry Breathability
The unique Terry loop design provides a special air-barrier layer.
The holes & vents provide breathability and Quick dry.