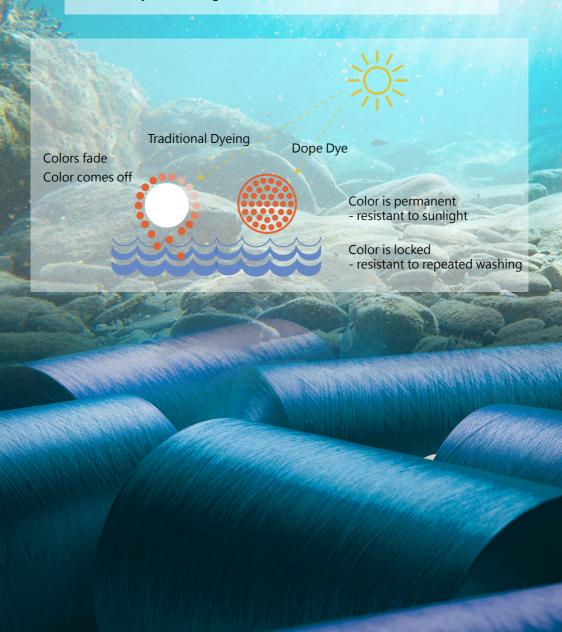

Not only care about land, but also having ocean

Prevented the release of plastic fibers during secondary processing.

Used environmental friendly recycled doped dyed yarn ,reduced chemical dye stuff usage.