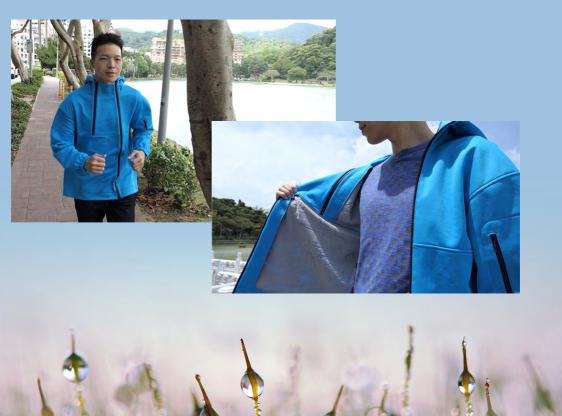

Observe the appearances and capabilities of the lichens ,and adopting its unique structural feature and texture . We created "Like Lichen" .

Warm Quick dry Breathability
The unique Terry loop design provides a special air-barrier layer.
The holes & vents provide breathability and Quick dry.