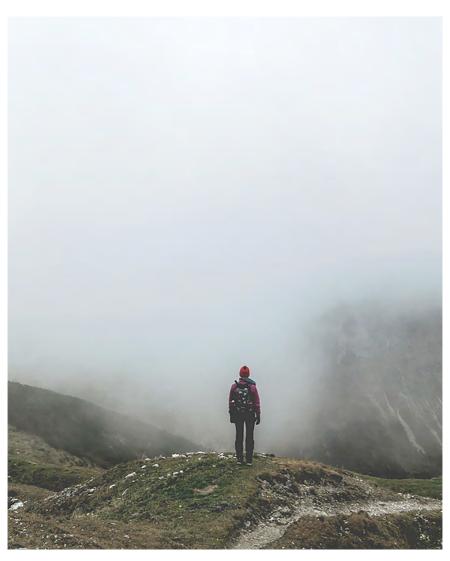

In time of ecological catastrophe and resource shortage, and COVID-19 spreading. We are tired to handle the ordeals. Taking a break with hiking and far from the civilization. Waiking on lichens which gaia In order to preserve the ground. Purify our soul by lichens soft touching.