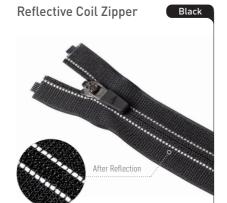

### REFLECTIVE ZIPPER

- Coil Zipper
- Plastic Zipper

#### CLOTHES / SHOES / BAGS / ETC

As for **reflective zippers**, the existing ones were made by heating the reflective film to the zipper tape. Reflective zippers that are heated and glued with reflective film do not look good and the zipper tapes become hard when attached to clothes.

Thus, our company made a smooth zipper chain by directly stitching our reflective yarn to the zipper tape to improve the above defects. Through this, we have achieved a design with excellent fashionity by combining various colors of reflective yarn with zipper tape.