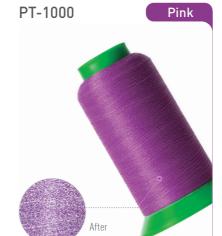

#### PT-1000

#### Sample

**PT-1000**For embroidery

**Reflective Yarn 3821**For stitching/knitting

**Reflective Yarn** 

For fabric

Rainbow

8 PRODUCT LIST