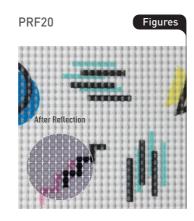

PRF20 (Pattern Reflective Fabric20) is based on RIP-STOP 1801 and refers to a unique fabric made by printing any pattern or design that consumers want.

MRF20 (Military Practical Fabric20) is a type of PRF20, but it was classified separately because many customers have requested a fabric with military pattern for the use of street fashion. It is a reflective fabric made by printing a military pattern on the RIP-STOP 1801.

## MRF20

Sample PRF20\_Pink Check