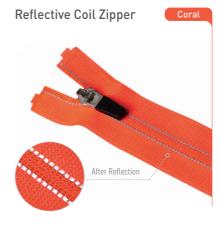

### REFLECTIVE ZIPPER

- Coil Zipper
- Plastic Zipper

#### CLOTHES / SHOES / BAGS / ETC

As for **reflective zippers**, the existing ones were made by heating the reflective film to the zipper tape. Reflective zippers that are heated and glued with reflective film do not look good and the zipper tapes become hard when attached to clothes.

Thus, our company made a smooth zipper chain by directly stitching our reflective yarn to the zipper tape to improve the above defects. Through this, we have achieved a design with excellent fashionity by combining various colors of reflective yarn with zipper tape.