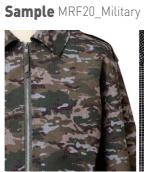

PRF20 (Pattern Reflective Fabric20) is based on RIP-STOP 1801 and refers to a unique fabric made by printing any pattern or design that consumers want.

MRF20 (Military Practical Fabric20) is a type of PRF20, but it was classified separately because many customers have requested a fabric with military pattern for the use of street fashion. It is a reflective fabric made by printing a military pattern on the RIP-STOP 1801.

#### MRF20 PRF20

## MRF20

Sample PRF20\_Pink Check