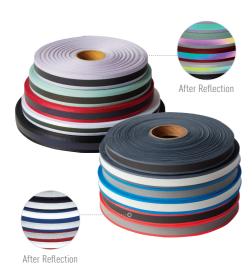

## REFLECTIVE WEBBING TAPE

Where to Use

Features & Description

OUTDOOR CLOTHING / SPORTSWEAR

SHOES / BAGS / ETC

**Reflective Webbing Tape** is made by attaching reflective film to a webbing tape and is produced with various widths and colors.

**Rainbow Reflective Webbing Tape** is made by gluing rainbow reflective film which is reflected with various colors according to the angles.

**Stretchable Reflective Webbing Tape** can be applied to a clothing that requires activity because cracks are not formed on the reflective film surface even if it's stretched a lot.