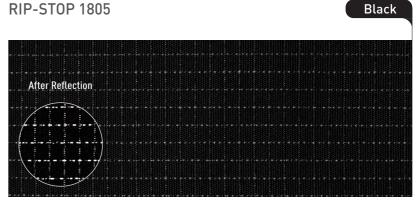

PRF20 (Pattern Reflective Fabric20) is based on RIP-STOP 1801 and refers to a unique fabric made by printing any pattern or design that consumers want.

MRF20 (Military Practical Fabric20) is a type of PRF20, but it was classified separately because many customers have requested a fabric with military pattern for the use of street fashion. It is a reflective fabric made by printing a military pattern on the RIP-STOP 1801.

#### **RIP-STOP**

**RIP-STOP 1801** 

**RIP-STOP 1801** 

**RIP-STOP 1805** 

**RIP-STOP 1836** 