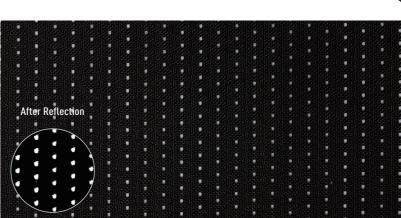

PRF20 (Pattern Reflective Fabric20) is based on RIP-STOP 1801 and refers to a unique fabric made by printing any pattern or design that consumers want.

MRF20 (Military Practical Fabric20) is a type of PRF20, but it was classified separately because many customers have requested a fabric with military pattern for the use of street fashion. It is a reflective fabric made by printing a military pattern on the RIP-STOP 1801.

#### MRF20 / PRF20

RIP-STOP

#### **RIP-STOP**

**RIP-STOP 1801** 

**RIP-STOP 1801** 

**RIP-STOP 1805** 

**RIP-STOP 1836** 