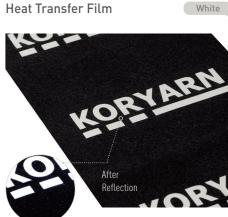

#### REFLECTIVE HEAT TRANSFER FILM

Where to Use

Features & Description

CLOTHES / SHOES / BAGS / ETC

Reflective Heat Transfer Film makes it easier to engrave logos or letters on top of fabrics. Because the PET carrier of the film has a strong fixation, it can be removed smoothly without any elimination of letters or details. Also, unlike the general PET carrier using the existing LDPE liner, this PET carrier is easily taken off by applying short heat to the fabric without any damage.