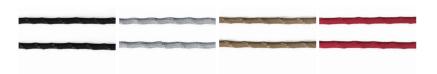

## REFLECTIVE CORD

## Reflective Cord / Stretchable Reflective Cord is a reflective string, a combination of reflective yarn and mono filament yarn. According to the customer's request, reflective yarns can be added more and the brightness of reflective cord varies depending on the number of reflective yarns given. The color of the reflective cord and yarn is highly fashionable because these options can be chosen by customers.