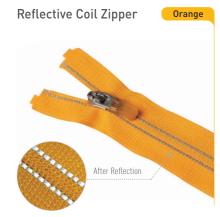

### REFLECTIVE ZIPPER

- Coil Zipper
- Plastic Zipper

#### CLOTHES / SHOES / BAGS / ETC

As for **reflective zippers**, the existing ones were made by heating the reflective film to the zipper tape. Reflective zippers that are heated and glued with reflective film do not look good and the zipper tapes become hard when attached to clothes.

Thus, our company made a smooth zipper chain by directly stitching our reflective yarn to the zipper tape to improve the above defects. Through this, we have achieved a design with excellent fashionity by combining various colors of reflective yarn with zipper tape.