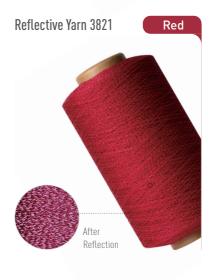

#### Sample

**PT-1000**For embroidery

**Reflective Yarn 3821**For stitching/knitting

**Reflective Yarn** 

For fabric

Rainbow

8 PRODUCT LIST

## REFLECTIVE YARN 3821

Black