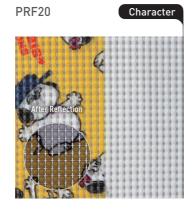

PRF20 (Pattern Reflective Fabric20) is based on RIP-STOP 1801 and refers to a unique fabric made by printing any pattern or design that consumers want.

MRF20 (Military Practical Fabric20) is a type of PRF20, but it was classified separately because many customers have requested a fabric with military pattern for the use of street fashion. It is a reflective fabric made by printing a military pattern on the RIP-STOP 1801.