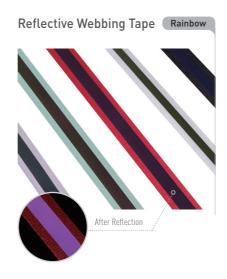

## REFLECTIVE WEBBING TAPE

Where to Use

Features & Description

OUTDOOR CLOTHING / SPORTSWEAR

SHOES / BAGS / ETC

**Reflective Webbing Tape** is made by attaching reflective film to a webbing tape and is produced with various widths and colors.

**Rainbow Reflective Webbing Tape** is made by gluing rainbow reflective film which is reflected with various colors according to the angles.

**Stretchable Reflective Webbing Tape** can be applied to a clothing that requires activity because cracks are not formed on the reflective film surface even if it's stretched a lot.