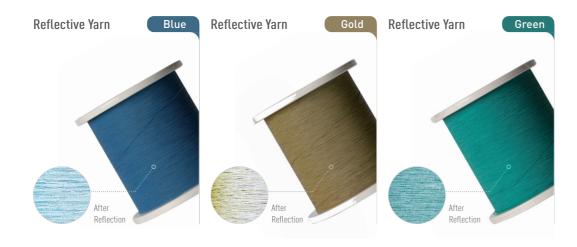

Our company produces and supplies a variety of colored reflective yarns based on patented technologies for colored reflective yarn and its thickness varies greatly from 100 to 1500 denier. There are also various uses, such as sewing and embroidery, so the fashion range that use reflective yarn has become much wider than before.

## REFLECTIVE YARN