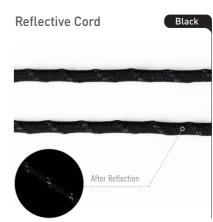

## REFLECTIVE CORD

## Reflective Cord / Stretchable Reflective Cord is a reflective string, a combination of reflective yarn and mono filament yarn. According to the customer's request, reflective yarns can be added more and the brightness of reflective cord varies depending on the number of reflective yarns given. The color of the reflective cord and yarn is highly fashionable because these options can be chosen by customers.