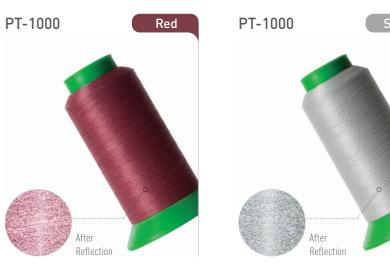

#### Sample

**PT-1000**For embroidery

**Reflective Yarn 3821**For stitching/knitting

**Reflective Yarn** 

For fabric

Rainbow

8 PRODUCT LIST