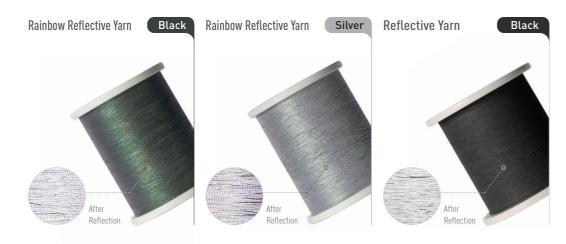

activities even at dark nights. In addition, various patterns and colors can be applied, and depending on the method of manufacturing, it can be widely used in various fields, including safety suits and special clothes, as well as sports clothing.

Our company produces and supplies a variety of colored reflective yarns based on patented technologies for colored reflective yarn and its thickness varies greatly from 100 to 1500 denier. There are also various uses, such as sewing and embroidery, so the fashion range that use reflective yarn has become much wider than before.

#### PT-1000







#### Sample









**PT-1000**For embroidery







**Reflective Yarn 3821**For stitching/knitting

**Reflective Yarn** 

For fabric



Rainbow











8 PRODUCT LIST





## REFLECTIVE YARN









## REFLECTIVE YARN 3821



















Black

#### **REFLECTIVE FABRIC**

#### Where to Use

#### CLOTHING / SHOES / BAGS / ETC

L JACKET

L MOTORCYCLE JACKET

#### Features & **Description**

Reflective Fabric refers to the fabric made by Koryarn's reflective yarn. In general, the reflective fabric is often manufactured by plain weave method, but our fabrics are also manufactured by twill, knitting and jacquard method, according to its purpose.

In addition, at the consumer's request, waterproof and water repellent functions can be added during the dyeing process to prevent the product from being contaminated and keep the printed color much longer. These reflective fabrics are mainly used for bag, jacket, and shoe fabric.

PRF20 (Pattern Reflective Fabric20) is based on RIP-STOP