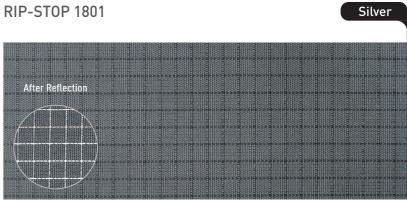

PRF20 (Pattern Reflective Fabric20) is based on RIP-STOP 1801 and refers to a unique fabric made by printing any pattern or design that consumers want.

MRF20 (Military Practical Fabric20) is a type of PRF20, but it was classified separately because many customers have requested a fabric with military pattern for the use of street fashion. It is a reflective fabric made by printing a military pattern on the RIP-STOP 1801.

#### **RIP-STOP**

**RIP-STOP 1801** 

**RIP-STOP 1801** 

**RIP-STOP 1805** 

**RIP-STOP 1836** 