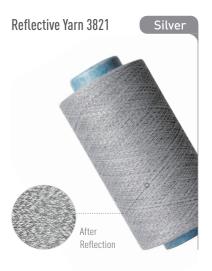

#### Sample

**PT-1000**For embroidery

**Reflective Yarn 3821**For stitching/knitting

**Reflective Yarn** 

For fabric

Rainbow

8 PRODUCT LIST

## REFLECTIVE YARN 3821

Black