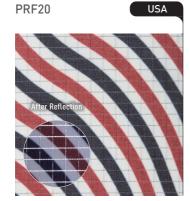

and keep the printed color much longer. These reflective fabrics are mainly used for bag, jacket, and shoe fabric.

PRF20 (Pattern Reflective Fabric20) is based on RIP-STOP 1801 and refers to a unique fabric made by printing any pattern or design that consumers want.

MRF20 (Military Practical Fabric20) is a type of PRF20, but it was classified separately because many customers have requested a fabric with military pattern for the use of street fashion. It is a reflective fabric made by printing a military pattern on the RIP-STOP 1801.

#### Sample





#### **Reflective Fabric**







Hexagon Ref.

KRM-1720

KRM-1721

#### MRF20 / PRF20















RIP-STOP









#### **REFLECTIVE FABRIC**







Sample KRM-1720





KRM-1721







Black

#### MRF20 PRF20



## MRF20

















Sample PRF20\_Pink Check









#### **RIP-STOP**



**RIP-STOP 1801** 



**RIP-STOP 1801** 



**RIP-STOP 1805** 



**RIP-STOP 1836** 







#### **Q**

### REFLECTIVE ZIPPER

- Coil Zipper
- Plastic Zipper

#### Where to Use

#### Features & Description

#### CLOTHES / SHOES / BAGS / ETC

As for **reflective zippers**, the existing ones were made by heating the reflective film to the zipper tape. Reflective zippers that are heated and glued with reflective film do not look good and the zipper tapes become hard when attached to clothes.

Thus, our company made a smooth zipper chain by directly stitching our reflective yarn to the zipper tape to improve the above defects. Through this, we have achieved a design with excellent fashionity by combining various colors of reflective ya