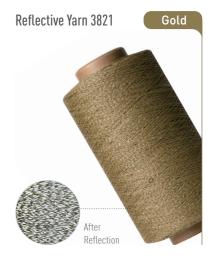

#### Sample

**PT-1000**For embroidery

**Reflective Yarn 3821**For stitching/knitting

**Reflective Yarn** 

For fabric

Rainbow

8 PRODUCT LIST

## REFLECTIVE YARN

## REFLECTIVE YARN 3821

Black