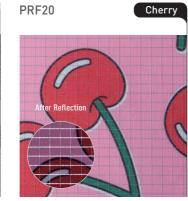

PRF20 (Pattern Reflective Fabric20) is based on RIP-STOP 1801 and refers to a unique fabric made by printing any pattern or design that consumers want.

MRF20 (Military Practical Fabric20) is a type of PRF20, but it was classified separately because many customers have requested a fabric with military pattern for the use of street fashion. It is a reflective fabric made by printing a military pattern on the RIP-STOP 1801.

## MRF20

Sample PRF20\_Pink Check