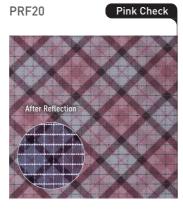

PRF20 (Pattern Reflective Fabric20) is based on RIP-STOP 1801 and refers to a unique fabric made by printing any pattern or design that consumers want.

MRF20 (Military Practical Fabric20) is a type of PRF20, but it was classified separately because many customers have requested a fabric with military pattern for the use of street fashion. It is a reflective fabric made by printing a military pattern on the RIP-STOP 1801.

## MRF20

Sample PRF20\_Pink Check