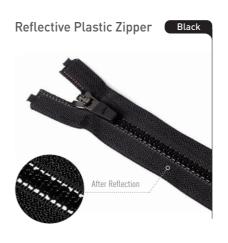

### REFLECTIVE ZIPPER

- Coil Zipper
- Plastic Zipper

#### CLOTHES / SHOES / BAGS / ETC

As for **reflective zippers**, the existing ones were made by heating the reflective film to the zipper tape. Reflective zippers that are heated and glued with reflective film do not look good and the zipper tapes become hard when attached to clothes.

Thus, our company made a smooth zipper chain by directly stitching our reflective yarn to the zipper tape to improve the above defects. Through this, we have achieved a design with excellent fashionity by combining various colors of reflective yarn with zipper tape.