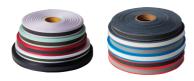

## REFLECTIVE WEBBING TAPE

Where to Use

Features & Description

OUTDOOR CLOTHING / SPORTSWEAR

SHOES / BAGS / ETC

**Reflective Webbing Tape** is made by attaching reflective film to a webbing tape and is produced with various widths and colors.

**Rainbow Reflective Webbing Tape** is made by gluing rainbow reflective film which is reflected with various colors according to the angles.

**Stretchable Reflective Webbing Tape** can be applied to a clothing that requires activity because cracks are not formed on the reflective film surface even if it's stretched a lot.