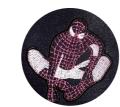

#### EMBROIDERY / MAKING FABRIC / STITCH CLOTHES / SHOES / BAGS / ETC

**Reflective yarn** is a product with an excellent visibility and serves to enable safe outdoor activities even at dark nights. In addition, various patterns and colors can be applied, and depending on the method of manufacturing, it can be widely used in various fields, including safety suits and special clothes, as well as sports clothing.

Our company produces and supplies a variety of colored reflective yarns based on patented technologies for colored reflective yarn and its thickness varies greatly from 100 to 1500 denier. There are also various uses, such as sewing and embroidery, so the fashion range that use reflective yarn has become much wider than before.