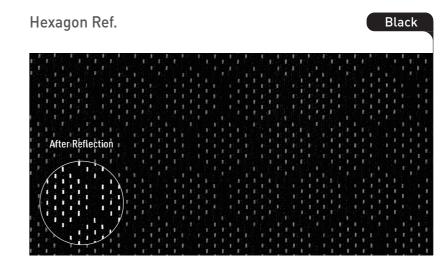

ons can be added during the dyeing process to prevent the product from being contaminated and keep the printed color much longer. These reflective fabrics are mainly used for bag, jacket, and shoe fabric.

PRF20 (Pattern Reflective Fabric20) is based on RIP-STOP 1801 and refers to a unique fabric made by printing any pattern or design that consumers want.

MRF20 (Military Practical Fabric20) is a type of PRF20, but it was classified separately because many customers have requested a fabric with military pattern for the use of street fashion. It is a reflective fabric made by printing a military pattern on the RIP-STOP 1801.

#### Sample





#### **Reflective Fabric**







Hexagon Ref.

KRM-1720

KRM-1721

#### MRF20 / PRF20















RIP-STOP









#### **REFLECTIVE FABRIC**







Sample KRM-1720





KRM-1721







Black

#### MRF20 PRF20



## MRF20

















Sample PRF20\_Pink Check









#### **RIP-STOP**



**RIP-STOP 1801** 



**RIP-STOP 1801** 



**RIP-STOP 1805** 



**RIP-STOP 1836** 







#### **Q**

### REFLECTIVE ZIPPER

- Coil Zipper
- Plastic Zipper

#### Where to Use

#### Features & Description

#### CLOTHES / SHOES / BAGS / ETC

As for **reflective zippers**, the existing ones were made by heating the reflective film to the zipper tape. Reflective zippers that are heated and glued with reflective film do not look good and the zipper tapes become hard when attached to clothes.

Thus, our company made a smooth zipper chain by directly stitching our reflective yarn to the zipper tape to improve the above defects. Through this, we hav