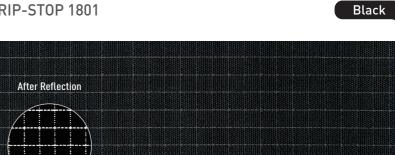

PRF20 (Pattern Reflective Fabric20) is based on RIP-STOP 1801 and refers to a unique fabric made by printing any pattern or design that consumers want.

MRF20 (Military Practical Fabric20) is a type of PRF20, but it was classified separately because many customers have requested a fabric with military pattern for the use of street fashion. It is a reflective fabric made by printing a military pattern on the RIP-STOP 1801.

#### **RIP-STOP**

**RIP-STOP 1801** 

**RIP-STOP 1801** 

**RIP-STOP 1805** 

**RIP-STOP 1836** 