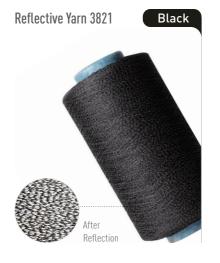

#### Sample

**PT-1000**For embroidery

**Reflective Yarn 3821**For stitching/knitting

**Reflective Yarn** 

For fabric

Rainbow

8 PRODUCT LIST

## REFLECTIVE YARN

## REFLECTIVE YARN 3821

Black