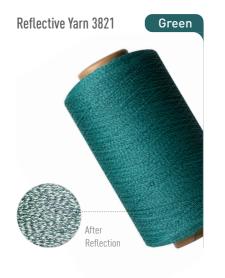

#### Sample

**PT-1000**For embroidery

**Reflective Yarn 3821**For stitching/knitting

**Reflective Yarn** 

For fabric

Rainbow

8 PRODUCT LIST

## REFLECTIVE YARN

## REFLECTIVE YARN 3821

Black