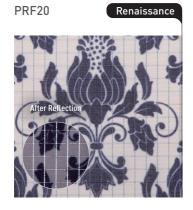

PRF20 (Pattern Reflective Fabric20) is based on RIP-STOP 1801 and refers to a unique fabric made by printing any pattern or design that consumers want.

MRF20 (Military Practical Fabric20) is a type of PRF20, but it was classified separately because many customers have requested a fabric with military pattern for the use of street fashion. It is a reflective fabric made by printing a military pattern on the RIP-STOP 1801.