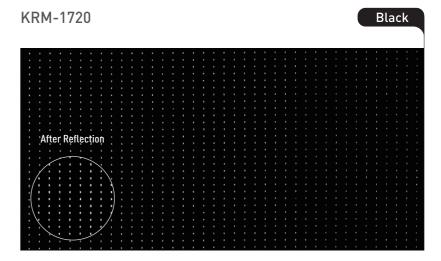

#### **Reflective Fabric**

Hexagon Ref.

KRM-1720

KRM-1721

#### **REFLECTIVE FABRIC**

Sample KRM-1720

KRM-1721

Black