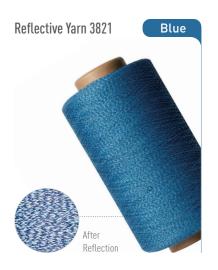

#### Sample

**PT-1000**For embroidery

**Reflective Yarn 3821**For stitching/knitting

**Reflective Yarn** 

For fabric

Rainbow

8 PRODUCT LIST

## REFLECTIVE YARN

## REFLECTIVE YARN 3821

Black