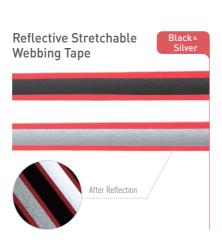

**Rainbow Reflective Webbing Tape** is made by gluing rainbow reflective film which is reflected with various colors according to the angles.

**Stretchable Reflective Webbing Tape** can be applied to a clothing that requires activity because cracks are not formed on the reflective film surface even if it's stretched a lot.

#### **PRODUCT**LIST

Reflective Stretchable

Webbing Tape

# Reflective Stretchable Webbing Tape After Reflection White \* Black Black