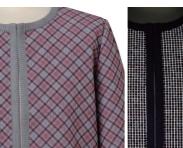

#### Features & **Description**

Reflective Fabric refers to the fabric made by Koryarn's reflective yarn. In general, the reflective fabric is often manufactured by plain weave method, but our fabrics are also manufactured by twill, knitting and jacquard method, according to its purpose.

In addition, at the consumer's request, waterproof and water repellent functions can be added during the dyeing process to prevent the product from being contaminated and keep the printed color much longer. These reflective fabrics are mainly used for bag, jacket, and shoe fabric.