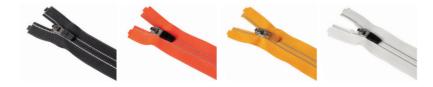

### REFLECTIVE ZIPPER

- Coil Zipper
- Plastic Zipper

#### CLOTHES / SHOES / BAGS / ETC

As for **reflective zippers**, the existing ones were made by heating the reflective film to the zipper tape. Reflective zippers that are heated and glued with reflective film do not look good and the zipper tapes become hard when attached to clothes.

Thus, our company made a smooth zipper chain by directly stitching our reflective yarn to the zipper tape to improve the above defects. Through this, we have achieved a design with excellent fashionity by combining various colors of reflective yarn with zipper tape.