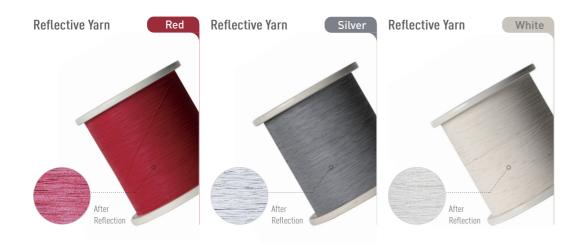

Our company produces and supplies a variety of colored reflective yarns based on patented technologies for colored reflective yarn and its thickness varies greatly from 100 to 1500 denier. There are also various uses, such as sewing and embroidery, so the fashion range that use reflective yarn has become much wider than before.

## REFLECTIVE YARN