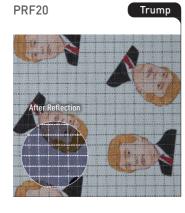

PRF20 (Pattern Reflective Fabric20) is based on RIP-STOP 1801 and refers to a unique fabric made by printing any pattern or design that consumers want.

MRF20 (Military Practical Fabric20) is a type of PRF20, but it was classified separately because many customers have requested a fabric with military pattern for the use of street fashion. It is a reflective fabric made by printing a military pattern on the RIP-STOP 1801.

#### MRF20 / PRF20

RIP-STOP

#### MRF20 PRF20