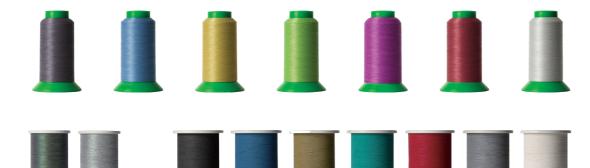

Our company produces and supplies a variety of colored reflective yarns based on patented technologies for colored reflective yarn and its thickness varies greatly from 100 to 1500 denier. There are also various uses, such as sewing and embroidery, so the fashion range that use reflective yarn has become much wider than before.

#### Sample

**PT-1000**For embroidery

**Reflective Yarn 3821**For stitching/knitting

**Reflective Yarn** 

For fabric

Rainbow

8 PRODUCT LIST