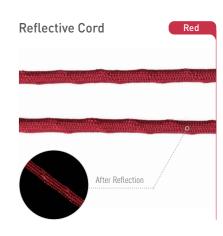

## REFLECTIVE CORD

## Reflective Cord / Stretchable Reflective Cord is a reflective string, a combination of reflective yarn and mono filament yarn. According to the customer's request, reflective yarns can be added more and the brightness of reflective cord varies depending on the number of reflective yarns given. The color of the reflective cord and yarn is highly fashionable because these options can be chosen by customers.