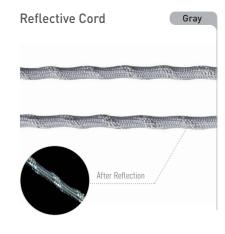

## REFLECTIVE CORD

## Reflective Cord / Stretchable Reflective Cord is a reflective string, a combination of reflective yarn and mono filament yarn. According to the customer's request, reflective yarns can be added more and the brightness of reflective cord varies depending on the number of reflective yarns given. The color of the reflective cord and yarn is highly fashionable because these options can be chosen by customers.