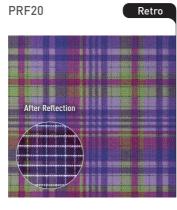

PRF20 (Pattern Reflective Fabric20) is based on RIP-STOP 1801 and refers to a unique fabric made by printing any pattern or design that consumers want.

MRF20 (Military Practical Fabric20) is a type of PRF20, but it was classified separately because many customers have requested a fabric with military pattern for the use of street fashion. It is a reflective fabric made by printing a military pattern on the RIP-STOP 1801.