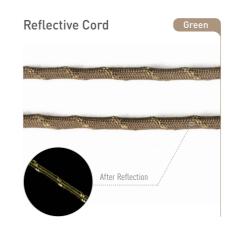

## REFLECTIVE CORD

#### CLOTHES / SHOES / BAGS / ETC

L HOOD L SHOE STRAPS LACE

## Reflective Cord / Stretchable Reflective Cord is a reflective string, a combination of reflective yarn and mono filament yarn. According to the customer's request, reflective yarns can be added more and the brightness of reflective cord varies depending on the number of reflective yarns given. The color of the reflective cord and yarn is highly fashionable because these options can be chosen by customers.