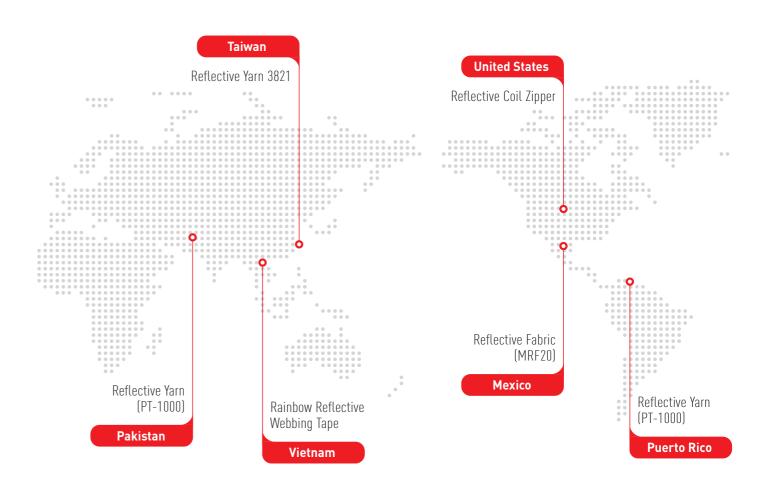

lowing them to be applied to more areas.

CEO

Shinsik Jeong

Contact: +82-70-4416-9821 E-mail: koryarn@naver.com Marketing manager

Helena Jeong

Contact: +82-10-5189-1103 E-mail: koryarn.helena@gmail.com







History of KORYARN

#### COMPANY HISTORY

Technology and patents

#### **CERTIFIED**





High strength functional reflective thread and its manufacturing method



Manufacturing method of reflective fabric using reflective composite yarns



Reflective colored yarns



Core yarn for zipper and reflective zipper





Main product and KORYARN

#### **MAIN PRODUCT**

REFLECTIVE YARN



REFLECTIVE **FABRIC** 



REFLECTIVE **ZIPPER** 



REFLECTIVE **CORD** 



REFLECTIVE WEBBING TAPE



REFLECTIVE **HEAT TRANSFER FILM** 



KORYARN's partner country

## **EXPORT ITEMS BY COUNTRY**







### REFLECTIVE YARN

#### Where to Use

#### Features & Description

#### EMBROIDERY / MAKING FABRIC / STITCH CLOTHES / SHOES / BAGS / ETC

**Reflective yarn** is a product with an excellent visibility and serves to enable safe outdoor activities even at dark nights. In addition, various patterns and colors can be applied, and depending on the method of manufacturing, it can be widely used in various fields, including safety suits and special clothes, as well as sports clothing.

Our company produces and supplies a variety of colored reflective yarns based on patented technologies for colored reflective yarn and its thickness varies greatly from 100 to 1500 denier. There are also various uses, such as sewing and embroidery, so the fashion range that use reflective yarn has become muc