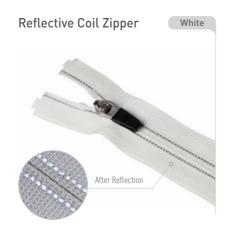

### REFLECTIVE ZIPPER

- Coil Zipper
- Plastic Zipper

#### CLOTHES / SHOES / BAGS / ETC

As for **reflective zippers**, the existing ones were made by heating the reflective film to the zipper tape. Reflective zippers that are heated and glued with reflective film do not look good and the zipper tapes become hard when attached to clothes.

Thus, our company made a smooth zipper chain by directly stitching our reflective yarn to the zipper tape to improve the above defects. Through this, we have achieved a design with excellent fashionity by combining various colors of reflective yarn with zipper tape.