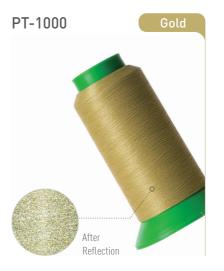

#### PT-1000

#### Sample

**PT-1000**For embroidery

**Reflective Yarn 3821**For stitching/knitting

**Reflective Yarn** 

For fabric

Rainbow

8 PRODUCT LIST