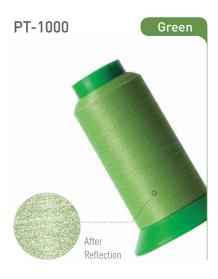

#### PT-1000

#### Sample

**PT-1000**For embroidery

**Reflective Yarn 3821**For stitching/knitting

**Reflective Yarn** 

For fabric

Rainbow

8 PRODUCT LIST