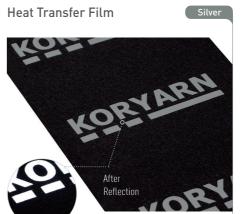

#### REFLECTIVE HEAT TRANSFER FILM

Where to Use

Features & Description

CLOTHES / SHOES / BAGS / ETC

Reflective Heat Transfer Film makes it easier to engrave logos or letters on top of fabrics. Because the PET carrier of the film has a strong fixation, it can be removed smoothly without any elimination of letters or details. Also, unlike the general PET carrier using the existing LDPE liner, this PET carrier is easily taken off by applying short heat to the fabric without any damage.