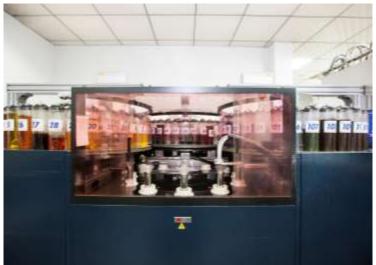

#### AUTO LAB **DISPENSER**

Computer will transfer color data to Auto lab dispenser to dispensing dyestuff and agent.