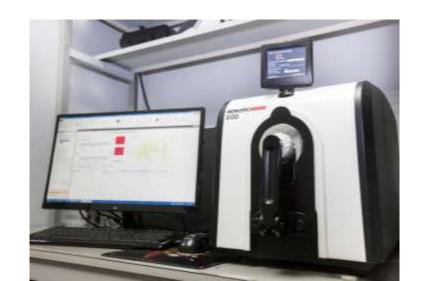

#### DATACOLOR **PHOTOMETER**

When received the sample, TDI will use Datacolor Photometer to analysis the color and recipe.