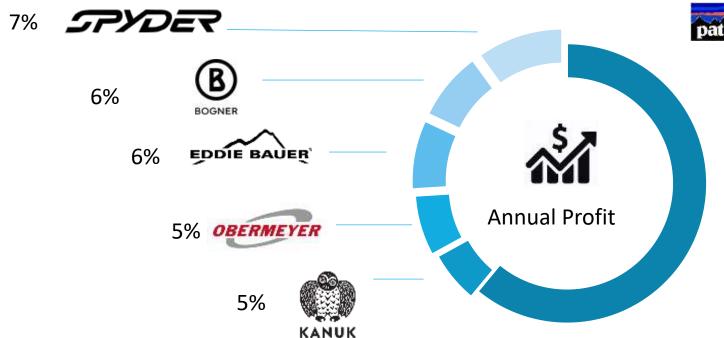

# TDI TEXTILE CO., LTD.

### **About us**

TDI TEXTILE

# WE START FROM A DYEING HOUSE IN 1988.

Twin Dragon Industrial (TDI) dyeing house was established in 1988, we focused on professional synthetic woven fabric dyeing and finishing for many outdoor sports brands. In 2018, we build TDI fabric division and specialized in technical woven fabric for international Outdoor Sports market. Combined with other 4 certificated waterproof coating and laminating mill, TDI provide best quality 2 layer and 3 layer textile.









### **COMPANY OVERVIEW**



YEAR
1988



EMPLOYEES

50 factory / 20

Taipei office



FACTORY SIZE 4500m



REVENUE USD\$ 30,000,000



MONTHLY
CAPACITY
1.2 million yard

### **OUR CUSTOMERS**







TRUSTED BY CUSTOMERS

VALUE AND QUALITY BY PROMISE































# **DYESTUFF & AGENT**

EVERYTHING WE MAKE IS ROOTED IN THE SCIENCE

**OUR FACTORY IS CERTIFICARD BY BLUESIGN** 



HUNTSMAN Enriching Ives through innovation























standard





### **COLOR CENTER- LAB DIP**

EVERYTHING WE MAKE IS ROOTED IN THE SCIENCE

#### DATACOLOR **PHOTOMETER**

When received the sample, TDI will use Datacolor Photometer to analysis the color and recipe.

#### AUTO LAB **DISPENSER**

Computer will transfer color data to Auto lab dispenser to dispensing dyestuff and agent.

#### **COLOR MATCHING**

After finished, the experienced color matching specialist will check the color.







# PROCESS OF PRODUCTION







## PROCESS OF PRODUCTION







# TDI TEXTILE,. CO. LTD

#### TAIPEI OFFICE

#### **FABRIC DIVISION**

TDI Fabric D