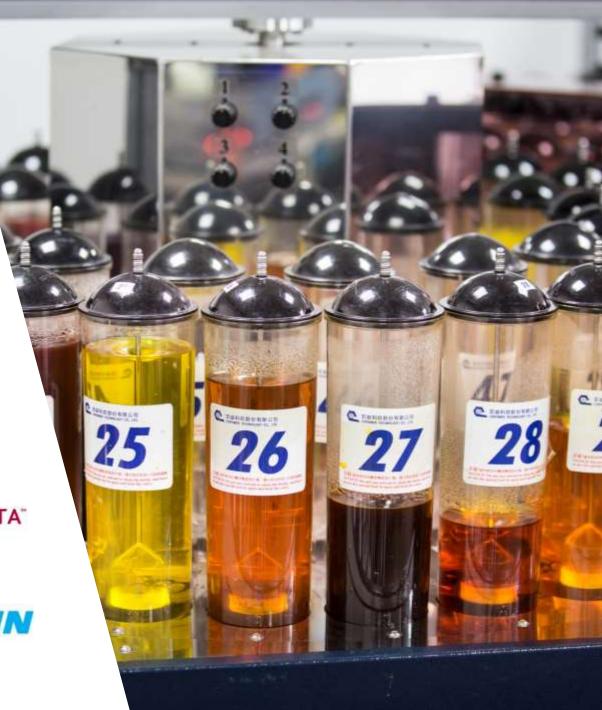

#### AUTO LAB **DISPENSER**

Computer will transfer color data to Auto lab dispenser to dispensing dyestuff and agent.