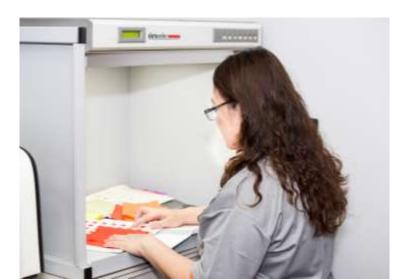

#### **COLOR MATCHING**

After finished, the experienced color matching specialist will check the color.